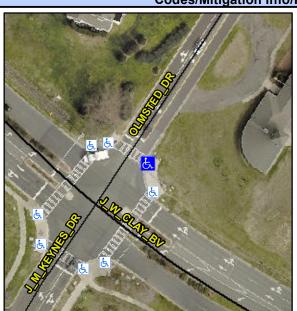

## **Access Compliance Report Public Rights-of-Way** (Curb Ramps)

Data

8.6

1.0

N/A

Good

Intersection ID: 5407 Main Street: J W CLAY BV Cross Street: J M KEYNES DR Location: Ε **Overall Compliance: No Severity Score:** 12.5 **ADA ID: D8CE2E6825D9** Ramp Type: Perp Initial Pass/Fail: Fail

N/A

N/A

N/A

**OLMSTED DR** Street 1 Name Stop Condition-Street 2 StopSign N/A Street 2 Name Stop Condition-Street 1 N/A

Possible Solutions: Remove & Replace Entire Ramp. Surveyor Notes: N/A PROW/ADA: R304.2.2