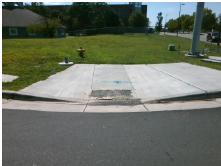

## **Access Compliance Report Public Rights-of-Way** (Curb Ramps)

Data

8.6

1.0

N/A

Good

Intersection ID: 5407 Main Street: J W CLAY BV Cross Street: J M KEYNES DR Location: Ε **Overall Compliance: No Severity Score:** 12.5 **ADA ID: D8CE2E6825D9** Ramp Type: Perp Initial Pass/Fail: Fail

N/A

N/A

N/A

**OLMSTED DR** Street 1 Name Stop Condition-Street 2 StopSign N/A Street 2 Name Stop Condition-Street 1 N/A

Possible Solutions: Remove & Replace Entire Ramp. Surveyor Notes: N/A PROW/ADA: R304.2.2