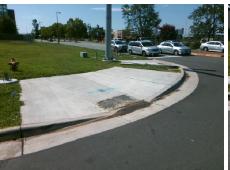

## **Access Compliance Report Public Rights-of-Way** (Curb Ramps)

Data

8.6

1.0

N/A

Good

Intersection ID: 5407 Main Street: J W CLAY BV Cross Street: J M KEYNES DR Location: Ε **Overall Compliance: No Severity Score:** 12.5 **ADA ID: D8CE2E6825D9** Ramp Type: Perp Initial Pass/Fail: Fail

N/A

N/A

N/A

**OLMSTED DR** Street 1 Name Stop Condition-Street 2 StopSign N/A Street 2 Name Stop Condition-Street 1 N/A

Possible Solutions: Remove & Replace Entire Ramp. Surveyor Notes: N/A PROW/ADA: R304.2.2