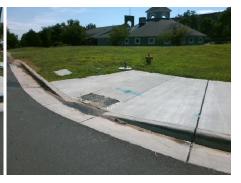

## **Access Compliance Report Public Rights-of-Way** (Curb Ramps)

Data

8.6

1.0

N/A

Good

Intersection ID: 5407 Main Street: J W CLAY BV Cross Street: J M KEYNES DR Location: Ε **Overall Compliance: No Severity Score:** 12.5 **ADA ID: D8CE2E6825D9** Ramp Type: Perp Initial Pass/Fail: Fail

N/A

N/A

N/A

**OLMSTED DR** Street 1 Name Stop Condition-Street 2 StopSign N/A Street 2 Name Stop Condition-Street 1 N/A

Possible Solutions: Remove & Replace Entire Ramp. Surveyor Notes: N/A PROW/ADA: R304.2.2