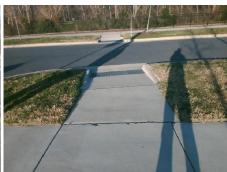

## Field Measurements/Component Compliance

Street 1 Name BROOKSVALE ST
Stop Condition-Street 2 None
Street 2 Name N/A
Stop Condition-Street 1 N/A

Total Cost: \$ 1850.00

| Field Measurements/Component Compliance |                       |      |      |                             |      |
|-----------------------------------------|-----------------------|------|------|-----------------------------|------|
| Comp                                    | liance Description    | Data | Comp | liance Description          | Data |
| N/A                                     | Ramp Length (in)      | 72.0 | No   | Ramp Slope (%)              | 9.6  |
| Yes                                     | Ramp Width (in)       | 70.5 | No   | Ramp XSlope (%)             | 2.2  |
| N/A                                     | Flare Type LT         | N/A  | N/A  | Flare Type RT               | N/A  |
| N/A                                     | Flare Slope LT (%)    | N/A  | N/A  | Flare Slope RT (%)          | N/A  |
| N/A                                     | Flare Traversable LT? | N/A  | N/A  | Flare Traversable RT?       | N/A  |
| N/A                                     | Landing Length (in)   | N/A  | N/A  | DWS Provided?               | N/A  |
| N/A                                     | Landing Width (in)    | N/A  | N/A  | DWS Contrast?               | N/A  |
| N/A                                     | Landing Slope (%)     | N/A  | N/A  | DWS Length (in)             | N/A  |
| N/A                                     | Landing X Slope (%)   | N/A  | N/A  | DWS Full Width?             | N/A  |
| N/A                                     | Landing Curb? (Y/N)   | N/A  | N/A  | DWS Offset (in)             | N/A  |
| N/A                                     | Shared Landing?       | N/A  |      |                             |      |
| N/A                                     | Gutter Ponding?       | N/A  | N/A  | Gutter Slope (%)            | N/A  |
| N/A                                     | Gutter Lip Ht (in)    | N/A  | N/A  | Gutter X Slope (%)          | N/A  |
| N/A                                     | Painted X Walk1?      | No   | N/A  | Painted X Walk2?            | N/A  |
|                                         | X Walk 1 Direction    | To W |      | X Walk 2 Direction          | N/A  |
| N/A                                     | X Walk 1 Width (in)   | N/A  | N/A  | X Walk 2 Width (in)         | N/A  |
|                                         | X Walk 1 Slope (%)    | 2.2  |      | X Walk 2 Slope (%)          | N/A  |
|                                         | X Walk 1 X Slope (%)  | 1.2  |      | X Walk 2 X Slope (%)        | N/A  |
| N/A                                     | Ramp inside XWalk1?   | N/A  | N/A  | Ramp inside XWalk2?         | N/A  |
|                                         | Road Slope (%)        | N/A  | N/A  | Clear Space?                | N/A  |
|                                         | Road X Slope (%)      | N/A  | N/A  | Clear Space to XWalk (in)   | N/A  |
| N/A                                     | Any Obstructions?     | N/A  | N/A  | Storm Grate/Utility Hazard? | N/A  |
|                                         | Obstruction Type      |      |      | Storm Grate/Utility Type    |      |
|                                         |                       | N/A  |      |                             | N/A  |
|                                         |                       |      | Yes  | Surface Condition? (G/P)    | Good |
| 1 1/1                                   | W. FW. J. T. A.       |      |      |                             |      |