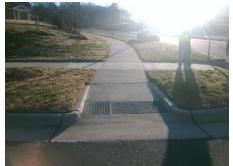

## Field Measurements/Component Compliance

Street 1 Name BROOKSVALE ST
Stop Condition-Street 2 None
Street 2 Name N/A
Stop Condition-Street 1 N/A

Total Cost: \$ 1850.00

| Field Measurements/Component Compliance |                       |      |      |                             |      |
|-----------------------------------------|-----------------------|------|------|-----------------------------|------|
| Comp                                    | liance Description    | Data | Comp | liance Description          | Data |
| N/A                                     | Ramp Length (in)      | 72.0 | No   | Ramp Slope (%)              | 9.6  |
| Yes                                     | Ramp Width (in)       | 70.5 | No   | Ramp XSlope (%)             | 2.2  |
| N/A                                     | Flare Type LT         | N/A  | N/A  | Flare Type RT               | N/A  |
| N/A                                     | Flare Slope LT (%)    | N/A  | N/A  | Flare Slope RT (%)          | N/A  |
| N/A                                     | Flare Traversable LT? | N/A  | N/A  | Flare Traversable RT?       | N/A  |
| N/A                                     | Landing Length (in)   | N/A  | N/A  | DWS Provided?               | N/A  |
| N/A                                     | Landing Width (in)    | N/A  | N/A  | DWS Contrast?               | N/A  |
| N/A                                     | Landing Slope (%)     | N/A  | N/A  | DWS Length (in)             | N/A  |
| N/A                                     | Landing X Slope (%)   | N/A  | N/A  | DWS Full Width?             | N/A  |
| N/A                                     | Landing Curb? (Y/N)   | N/A  | N/A  | DWS Offset (in)             | N/A  |
| N/A                                     | Shared Landing?       | N/A  |      |                             |      |
| N/A                                     | Gutter Ponding?       | N/A  | N/A  | Gutter Slope (%)            | N/A  |
| N/A                                     | Gutter Lip Ht (in)    | N/A  | N/A  | Gutter X Slope (%)          | N/A  |
| N/A                                     | Painted X Walk1?      | No   | N/A  | Painted X Walk2?            | N/A  |
|                                         | X Walk 1 Direction    | To W |      | X Walk 2 Direction          | N/A  |
| N/A                                     | X Walk 1 Width (in)   | N/A  | N/A  | X Walk 2 Width (in)         | N/A  |
|                                         | X Walk 1 Slope (%)    | 2.2  |      | X Walk 2 Slope (%)          | N/A  |
|                                         | X Walk 1 X Slope (%)  | 1.2  |      | X Walk 2 X Slope (%)        | N/A  |
| N/A                                     | Ramp inside XWalk1?   | N/A  | N/A  | Ramp inside XWalk2?         | N/A  |
|                                         | Road Slope (%)        | N/A  | N/A  | Clear Space?                | N/A  |
|                                         | Road X Slope (%)      | N/A  | N/A  | Clear Space to XWalk (in)   | N/A  |
| N/A                                     | Any Obstructions?     | N/A  | N/A  | Storm Grate/Utility Hazard? | N/A  |
|                                         | Obstruction Type      |      |      | Storm Grate/Utility Type    |      |
|                                         |                       | N/A  |      |                             | N/A  |
|                                         |                       |      | Yes  | Surface Condition? (G/P)    | Good |
| 1 1/1                                   | W. FW. J. T. A.       |      |      |                             |      |