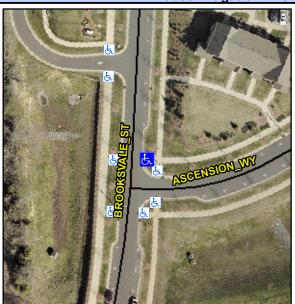

## Access Compliance Report Public Rights-of-Way (Curb Ramps)

 Intersection ID: N/A
 Main Street: ASCENSION\_WY
 Cross Street: BROOKSVALE\_ST
 Location:
 NE

 ADA ID: D8CFD326FF1E
 Ramp Type: Perp
 Initial Pass/Fail: Fail
 Overall Compliance: No
 Severity Score: 13.75

## Field Measurements/Component Compliance

Street 1 Name BROOKSVALE ST
Stop Condition-Street 2 None
Street 2 Name N/A
Stop Condition-Street 1 N/A

Total Cost: \$ 1850.00

| Field Measurements/Component Compliance |                       |      |      |                             |      |
|-----------------------------------------|-----------------------|------|------|-----------------------------|------|
| Comp                                    | liance Description    | Data | Comp | liance Description          | Data |
| N/A                                     | Ramp Length (in)      | 72.0 | No   | Ramp Slope (%)              | 9.6  |
| Yes                                     | Ramp Width (in)       | 70.5 | No   | Ramp XSlope (%)             | 2.2  |
| N/A                                     | Flare Type LT         | N/A  | N/A  | Flare Type RT               | N/A  |
| N/A                                     | Flare Slope LT (%)    | N/A  | N/A  | Flare Slope RT (%)          | N/A  |
| N/A                                     | Flare Traversable LT? | N/A  | N/A  | Flare Traversable RT?       | N/A  |
| N/A                                     | Landing Length (in)   | N/A  | N/A  | DWS Provided?               | N/A  |
| N/A                                     | Landing Width (in)    | N/A  | N/A  | DWS Contrast?               | N/A  |
| N/A                                     | Landing Slope (%)     | N/A  | N/A  | DWS Length (in)             | N/A  |
| N/A                                     | Landing X Slope (%)   | N/A  | N/A  | DWS Full Width?             | N/A  |
| N/A                                     | Landing Curb? (Y/N)   | N/A  | N/A  | DWS Offset (in)             | N/A  |
| N/A                                     | Shared Landing?       | N/A  |      |                             |      |
| N/A                                     | Gutter Ponding?       | N/A  | N/A  | Gutter Slope (%)            | N/A  |
| N/A                                     | Gutter Lip Ht (in)    | N/A  | N/A  | Gutter X Slope (%)          | N/A  |
| N/A                                     | Painted X Walk1?      | No   | N/A  | Painted X Walk2?            | N/A  |
|                                         | X Walk 1 Direction    | To W |      | X Walk 2 Direction          | N/A  |
| N/A                                     | X Walk 1 Width (in)   | N/A  | N/A  | X Walk 2 Width (in)         | N/A  |
|                                         | X Walk 1 Slope (%)    | 2.2  |      | X Walk 2 Slope (%)          | N/A  |
|                                         | X Walk 1 X Slope (%)  | 1.2  |      | X Walk 2 X Slope (%)        | N/A  |
| N/A                                     | Ramp inside XWalk1?   | N/A  | N/A  | Ramp inside XWalk2?         | N/A  |
|                                         | Road Slope (%)        | N/A  | N/A  | Clear Space?                | N/A  |
|                                         | Road X Slope (%)      | N/A  | N/A  | Clear Space to XWalk (in)   | N/A  |
| N/A                                     | Any Obstructions?     | N/A  | N/A  | Storm Grate/Utility Hazard? | N/A  |
|                                         | Obstruction Type      |      |      | Storm Grate/Utility Type    |      |
|                                         |                       | N/A  |      |                             | N/A  |
|                                         |                       |      | Yes  | Surface Condition? (G/P)    | Good |
| 1 1/1                                   | W. FW. J. T. A.       |      |      |                             |      |