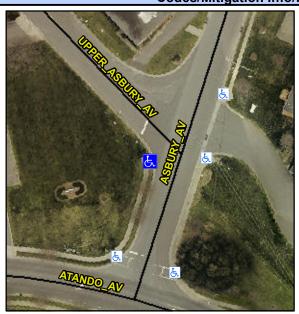

## **Access Compliance Report Public Rights-of-Way** (Curb Ramps)

Intersection ID: 8474 Main Street: ASBURY\_AV Cross Street: UPPER\_ASBURY\_AV Location: ADA ID: D8D2A13A3BE2 Ramp Type: Perp Initial Pass/Fail: Fail **Overall Compliance: No** Severity Score: 21.25

**Codes/Mitigation Info/Possible Solution** 

| Street 1 Name           | ASBURY AV |
|-------------------------|-----------|
| Stop Condition-Street 2 | None      |
| Street 2 Name           | N/A       |
| Stop Condition-Street 1 | N/A       |