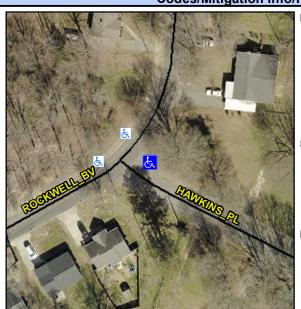

## Access Compliance Report Public Rights-of-Way (Curb Ramps)

Intersection ID: 5553 Main Street: HAWKINS\_PL Cross Street: ROCKWELL\_BV Location: E

ADA ID: D8D4416D689C Ramp Type: Para Initial Pass/Fail: Fail Overall Compliance: No Severity Score: 21.25

## Field Measurements/Component Compliance

Street 1 Name ROCKWELL BV
Stop Condition-Street 1 StopSign
Street 2 Name N/A
Stop Condition-Street 2 N/A

Possible Solutions:

Remove & Replace Entire Ramp.

Surveyor Notes: