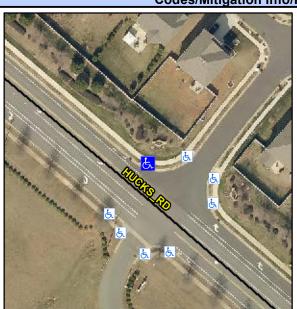

N/A

N/A N/A

N/A

N/A

Intersection ID: 51470 Main Street: HUCKS LANDING DR Cross Street: HUCKS RD Location: **Overall Compliance: No** ADA ID: D8D87F3ABAC5 Ramp Type: Combination1 Initial Pass/Fail: Fail Severity Score: 21.25

N/A

4.4

0.7

N/A

To SW

Street 1 Name None Stop Condition-Street 1 **HUCKS RD** N/A Street 2 Name Stop Condition-Street 2 N/A Possible Solutions: Remove & Replace Entire Ramp. Surveyor Notes: N/A PROW/ADA: Not Found, R304.5.1, R304.3.2