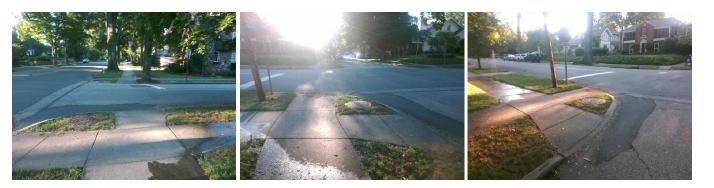

## Access Compliance Report Public Rights-of-Way (Curb Ramps)

|                                         |                      | •                          |         | - /                                     |                                                |            |                             |                             |            |
|-----------------------------------------|----------------------|----------------------------|---------|-----------------------------------------|------------------------------------------------|------------|-----------------------------|-----------------------------|------------|
| Intersection ID: 15174                  | Main Str             | reet: DILWORTH_RD_WEST     | Cros    | Cross Street: IDEAL_WY                  |                                                |            |                             | Location:                   | NW         |
| ADA ID: D8DE64C3E4FD                    | Ramp Ty              | Ramp Type: Directional1    |         |                                         | Initial Pass/Fail: Fail Overall Compliance: No |            |                             |                             | 1.25       |
| Codes/Mitigation Info/Possible Solution |                      |                            |         | Field Measurements/Component Compliance |                                                |            |                             |                             |            |
|                                         | Me_                  | Possible Solutions:        |         | Compliance Description                  |                                                |            | Pata Compliance Description |                             | Data       |
|                                         | 1                    | Remove & Replace Entire Ra | mp.     | N/A                                     | Ramp Length (in)                               | 71.0       | N/A                         | Grade Break?                | N/A        |
|                                         | - State              |                            |         | Yes                                     | Ramp Width (in)                                | 55.0       | N/A                         | Grade Break Slope (%)       | 0.0        |
|                                         |                      |                            |         | Yes                                     | Ramp Slope (%)                                 | 5.2        | N/A                         | Grade Break XSlope (%)      | 0.0        |
|                                         |                      |                            |         | No                                      | Ramp XSlope (%)                                | 2.1        |                             | 1 ( )                       |            |
|                                         | S.r.                 |                            |         | N/A                                     | Flare Type LT                                  | N/A        | N/A                         | Flare Type RT               | N/A        |
|                                         |                      |                            |         | N/A                                     | Flare Slope LT (%)                             | N/A        | N/A                         | Flare Slope RT (%)          | 0.0        |
|                                         |                      | Surveyor Notes:            |         | N/A                                     | Flare Traversable LT?                          | N/A        | N/A                         | Flare Traversable RT?       | N/A        |
|                                         |                      | N/A                        |         | N/A                                     | Landing Length (in)                            | 0.0        | N/A                         | DWS Provided?               | N/A        |
|                                         | 7                    | N/A                        |         | N/A                                     | Landing Width (in)                             | 0.0        | N/A                         | DWS Contrast?               | N/A        |
|                                         |                      |                            |         | N/A                                     | Landing Slope (%)                              | 0.0        | N/A                         | DWS Length (in)             | N/A        |
|                                         | Star 1               |                            |         | N/A                                     | Landing X Slope (%)                            | 0.0        | N/A                         | DWS Full Width?             | N/A        |
|                                         | 1                    | PROW/ADA:                  |         | N/A                                     | Landing Curb? (Y/N)                            | 0.0<br>N/A |                             | DWS Offset LT (in)          | N/A        |
|                                         | A STATE OF THE OWNER |                            |         | N/A                                     | Shared Landing?                                | N/A        |                             | DWS Offset RT (in)          | N/A        |
|                                         | P                    | R304.5.3                   |         | N/A                                     | -                                              |            | N/A                         |                             | N/A<br>N/A |
|                                         | NV KI                |                            |         |                                         | Gutter Ponding?                                | 0.0        |                             | Gutter Slope (%)            |            |
|                                         | Charles.             | 1                          |         | N/A                                     | Gutter Lip Ht (in)                             | 1.0        | N/A                         | Gutter X Slope (%)          | N/A        |
|                                         |                      |                            | N/A     | Painted X Walk1?                        | No                                             |            | Road Slope (%)              | 5.3                         |            |
| Street 1 Name                           | IDEAL WY             |                            |         |                                         | X Walk 1 Direction                             | To SE      |                             | Road X Slope (%)            | 3.2        |
| Stop Condition-Street 1                 | StopSign             |                            |         |                                         | X Walk 1 Width (in)                            | N/A        |                             | Clear Space?                | N/A        |
| Street 2 Name                           | N/A                  |                            |         |                                         | X Walk 1 Slope (%)                             | 5.3        | N/A                         | Clear Space to XWalk (in)   | N/A        |
| Stop Condition-Street 2                 | N/A                  |                            |         |                                         | X Walk 1 X Slope (%)                           | 3.2        | N/A                         | Storm Grate/Utility Hazard? | N/A        |
|                                         |                      |                            |         | N/A                                     | Ramp inside XWalk1?                            | N/A        |                             | Storm Grate/Utility Type    |            |
|                                         |                      |                            |         | N/A                                     | Any Obstructions?                              | N/A        |                             |                             | N/A        |
|                                         |                      | Total Cost: \$             | 1600.00 |                                         | Obstruction Type                               |            | Yes                         | Surface Condition? (G/P)    | Good       |
|                                         |                      |                            |         |                                         |                                                | N/A        | N/A                         | Curb Slope (%)              | 13.2       |