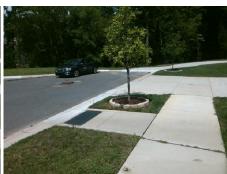

## **Access Compliance Report Public Rights-of-Way** (Curb Ramps)

Intersection ID: 10032967 Main Street: NEWBURY\_GROVE\_ST **Cross Street: N/A** Location: NE **Severity Score:** ADA ID: D8DEFD6F0116 Ramp Type: Perp Initial Pass/Fail: Fail **Overall Compliance: No** 8.75

**Codes/Mitigation Info/Possible Solution** 

**NEWBURY GROVE ST** Street 1 Name Stop Condition-Street 2 None Street 2 Name N/A Stop Condition-Street 1 N/A Possible Solutions: Remove & Replace Entire Ramp. Surveyor Notes: N/A PROW/ADA: Not Found, R304.5.1