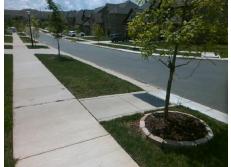

## **Access Compliance Report Public Rights-of-Way** (Curb Ramps)

Intersection ID: 10032967 Main Street: NEWBURY\_GROVE\_ST **Cross Street: N/A** Location: NE **Severity Score:** ADA ID: D8DEFD6F0116 Ramp Type: Perp Initial Pass/Fail: Fail **Overall Compliance: No** 8.75

**Codes/Mitigation Info/Possible Solution** 

**NEWBURY GROVE ST** Street 1 Name Stop Condition-Street 2 None Street 2 Name N/A Stop Condition-Street 1 N/A Possible Solutions: Remove & Replace Entire Ramp. Surveyor Notes: N/A PROW/ADA: Not Found, R304.5.1