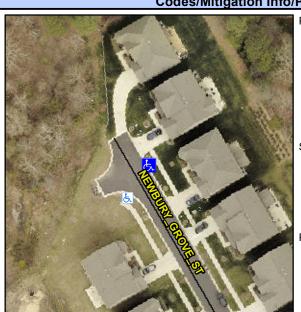

## **Access Compliance Report Public Rights-of-Way** (Curb Ramps)

Intersection ID: 10032967 Main Street: NEWBURY\_GROVE\_ST **Cross Street: N/A** Location: NE **Severity Score:** ADA ID: D8DEFD6F0116 Ramp Type: Perp Initial Pass/Fail: Fail **Overall Compliance: No** 8.75

**Codes/Mitigation Info/Possible Solution** 

**NEWBURY GROVE ST** Street 1 Name Stop Condition-Street 2 None Street 2 Name N/A Stop Condition-Street 1 N/A Possible Solutions: Remove & Replace Entire Ramp. Surveyor Notes: N/A PROW/ADA: Not Found, R304.5.1