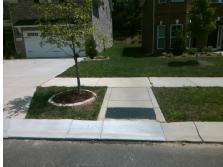

## **Access Compliance Report Public Rights-of-Way** (Curb Ramps)

Intersection ID: 10032967 Main Street: NEWBURY\_GROVE\_ST **Cross Street: N/A** Location: NE **Severity Score:** ADA ID: D8DEFD6F0116 Ramp Type: Perp Initial Pass/Fail: Fail **Overall Compliance: No** 8.75

**Codes/Mitigation Info/Possible Solution** 

**NEWBURY GROVE ST** Street 1 Name Stop Condition-Street 2 None Street 2 Name N/A Stop Condition-Street 1 N/A Possible Solutions: Remove & Replace Entire Ramp. Surveyor Notes: N/A PROW/ADA: Not Found, R304.5.1