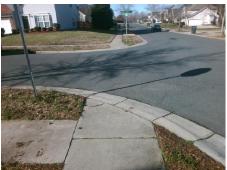

## Access Compliance Report Public Rights-of-Way (Curb Ramps)

Intersection ID: 30465Main Street: PLANTERS\_ROW\_DRCross Street: GOLDEN\_VIEW\_DRLocation:NEADA ID: D8EF877786A4Ramp Type: Directional1Initial Pass/Fail: FailOverall Compliance: NoSeverity Score:25

| Possible Solutions:           |
|-------------------------------|
| Remove & Replace Entire Ramp. |
|                               |
| 1                             |
|                               |
|                               |
|                               |
| Surveyor Notes:               |
| N/A                           |
|                               |
|                               |
|                               |
| PROW/ADA:                     |
| R304.5.3                      |
| 1                             |
|                               |
| J                             |
|                               |
|                               |
|                               |