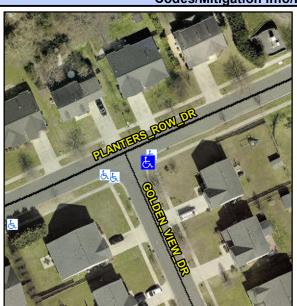

## Access Compliance Report Public Rights-of-Way (Curb Ramps)

Intersection ID: 30465Main Street: PLANTERS\_ROW\_DRCross Street: GOLDEN\_VIEW\_DRLocation:NEADA ID: D8EF877786A4Ramp Type: Directional1Initial Pass/Fail: FailOverall Compliance: NoSeverity Score:25

## Field Measurements/Component Compliance

Street 1 Name

Stop Condition-Street 1

StopSign

Street 2 Name

N/A

Stop Condition-Street 2

N/A