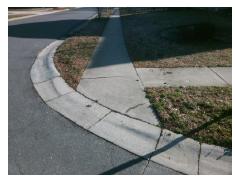

## Access Compliance Report Public Rights-of-Way (Curb Ramps)

Intersection ID: 30465Main Street: PLANTERS\_ROW\_DRCross Street: GOLDEN\_VIEW\_DRLocation:NEADA ID: D8EF877786A4Ramp Type: Directional1Initial Pass/Fail: FailOverall Compliance: NoSeverity Score:25

| Possible Solutions:           |
|-------------------------------|
| Remove & Replace Entire Ramp. |
|                               |
| 1                             |
|                               |
|                               |
|                               |
| Surveyor Notes:               |
| N/A                           |
|                               |
|                               |
|                               |
| PROW/ADA:                     |
| R304.5.3                      |
| 1                             |
|                               |
| J                             |
|                               |
|                               |
|                               |