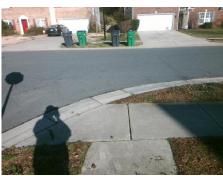

## Access Compliance Report Public Rights-of-Way (Curb Ramps)

Intersection ID: 30465Main Street: PLANTERS\_ROW\_DRCross Street: GOLDEN\_VIEW\_DRLocation:NEADA ID: D8EF877786A4Ramp Type: Directional1Initial Pass/Fail: FailOverall Compliance: NoSeverity Score:25

| Possible Solutions:           |
|-------------------------------|
| Remove & Replace Entire Ramp. |
|                               |
| 1                             |
|                               |
|                               |
|                               |
| Surveyor Notes:               |
| N/A                           |
|                               |
|                               |
|                               |
| PROW/ADA:                     |
| R304.5.3                      |
| 1                             |
|                               |
| J                             |
|                               |
|                               |
|                               |