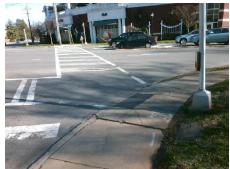

Total Cost: 3400.00

| Field Measurements/Component Compliance |                       |       |      |                             |       |
|-----------------------------------------|-----------------------|-------|------|-----------------------------|-------|
| Compliance Description                  |                       | Data  | Comp | liance Description          | Data  |
| N/A                                     | Ramp Length (in)      | 64.0  | No   | Ramp Slope (%)              | 9.7   |
| No                                      | Ramp Width (in)       | 35.0  | No   | Ramp XSlope (%)             | 3.1   |
| N/A                                     | Flare Type LT         | N/A   | N/A  | Flare Type RT               | N/A   |
| N/A                                     | Flare Slope LT (%)    | N/A   | N/A  | Flare Slope RT (%)          | N/A   |
| N/A                                     | Flare Traversable LT? | N/A   | N/A  | Flare Traversable RT?       | N/A   |
| N/A                                     | Landing Length (in)   | N/A   | N/A  | DWS Provided?               | N/A   |
| N/A                                     | Landing Width (in)    | N/A   | N/A  | DWS Contrast?               | N/A   |
| N/A                                     | Landing Slope (%)     | N/A   | N/A  | DWS Length (in)             | N/A   |
| N/A                                     | Landing X Slope (%)   | N/A   | N/A  | DWS Full Width?             | N/A   |
| N/A                                     | Landing Curb? (Y/N)   | N/A   | N/A  | DWS Offset (in)             | N/A   |
| N/A                                     | Shared Landing?       | N/A   |      |                             |       |
| N/A                                     | Gutter Ponding?       | N/A   | N/A  | Gutter Slope (%)            | N/A   |
| N/A                                     | Gutter Lip Ht (in)    | N/A   | N/A  | Gutter X Slope (%)          | N/A   |
| N/A                                     | Painted X Walk1?      | Yes   | N/A  | Painted X Walk2?            | Yes   |
|                                         | X Walk 1 Direction    | To NE |      | X Walk 2 Direction          | To NW |
| N/A                                     | X Walk 1 Width (in)   | 112.0 | N/A  | X Walk 2 Width (in)         | 116.0 |
|                                         | X Walk 1 Slope (%)    | 4.7   |      | X Walk 2 Slope (%)          | 2.3   |
|                                         | X Walk 1 X Slope (%)  | 0.9   |      | X Walk 2 X Slope (%)        | 4.0   |
| N/A                                     | Ramp inside XWalk1?   | Yes   | N/A  | Ramp inside XWalk2?         | No    |
|                                         | Road Slope (%)        | 1.5   | N/A  | Clear Space?                | N/A   |
|                                         | Road X Slope (%)      | 4.3   | N/A  | Clear Space to XWalk (in)   | N/A   |
| N/A                                     | Any Obstructions?     | N/A   | N/A  | Storm Grate/Utility Hazard? | N/A   |
|                                         | Obstruction Type      |       |      | Storm Grate/Utility Type    |       |
|                                         |                       | N/A   |      |                             | N/A   |
|                                         |                       |       | Yes  | Surface Condition? (G/P)    | Good  |
|                                         |                       |       |      |                             |       |