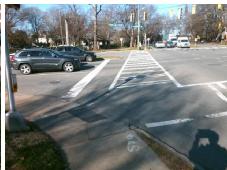

Total Cost: 3400.00

| Field Measurements/Component Compliance |                       |       |      |                             |       |
|-----------------------------------------|-----------------------|-------|------|-----------------------------|-------|
| Compliance Description                  |                       | Data  | Comp | liance Description          | Data  |
| N/A                                     | Ramp Length (in)      | 64.0  | No   | Ramp Slope (%)              | 9.7   |
| No                                      | Ramp Width (in)       | 35.0  | No   | Ramp XSlope (%)             | 3.1   |
| N/A                                     | Flare Type LT         | N/A   | N/A  | Flare Type RT               | N/A   |
| N/A                                     | Flare Slope LT (%)    | N/A   | N/A  | Flare Slope RT (%)          | N/A   |
| N/A                                     | Flare Traversable LT? | N/A   | N/A  | Flare Traversable RT?       | N/A   |
| N/A                                     | Landing Length (in)   | N/A   | N/A  | DWS Provided?               | N/A   |
| N/A                                     | Landing Width (in)    | N/A   | N/A  | DWS Contrast?               | N/A   |
| N/A                                     | Landing Slope (%)     | N/A   | N/A  | DWS Length (in)             | N/A   |
| N/A                                     | Landing X Slope (%)   | N/A   | N/A  | DWS Full Width?             | N/A   |
| N/A                                     | Landing Curb? (Y/N)   | N/A   | N/A  | DWS Offset (in)             | N/A   |
| N/A                                     | Shared Landing?       | N/A   |      |                             |       |
| N/A                                     | Gutter Ponding?       | N/A   | N/A  | Gutter Slope (%)            | N/A   |
| N/A                                     | Gutter Lip Ht (in)    | N/A   | N/A  | Gutter X Slope (%)          | N/A   |
| N/A                                     | Painted X Walk1?      | Yes   | N/A  | Painted X Walk2?            | Yes   |
|                                         | X Walk 1 Direction    | To NE |      | X Walk 2 Direction          | To NW |
| N/A                                     | X Walk 1 Width (in)   | 112.0 | N/A  | X Walk 2 Width (in)         | 116.0 |
|                                         | X Walk 1 Slope (%)    | 4.7   |      | X Walk 2 Slope (%)          | 2.3   |
|                                         | X Walk 1 X Slope (%)  | 0.9   |      | X Walk 2 X Slope (%)        | 4.0   |
| N/A                                     | Ramp inside XWalk1?   | Yes   | N/A  | Ramp inside XWalk2?         | No    |
|                                         | Road Slope (%)        | 1.5   | N/A  | Clear Space?                | N/A   |
|                                         | Road X Slope (%)      | 4.3   | N/A  | Clear Space to XWalk (in)   | N/A   |
| N/A                                     | Any Obstructions?     | N/A   | N/A  | Storm Grate/Utility Hazard? | N/A   |
|                                         | Obstruction Type      |       |      | Storm Grate/Utility Type    |       |
|                                         |                       | N/A   |      |                             | N/A   |
|                                         |                       |       | Yes  | Surface Condition? (G/P)    | Good  |
|                                         |                       |       |      |                             |       |