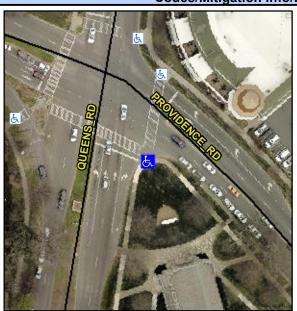

## **Access Compliance Report Public Rights-of-Way** (Curb Ramps)

Intersection ID: 15800 Main Street: PROVIDENCE RD **Cross Street: QUEENS RD** Location: Ramp Type: PerpDiag Initial Pass/Fail: Fail **Overall Compliance: No** Severity Score: 31.25 ADA ID: D8F4108F0150

Codes/Mitigation Info/Possible Solution

**PROVIDENCE RD** Street 1 Name Stop Condition-Street 2 Signal Street 2 Name **QUEENS RD** Stop Condition-Street 1 Signal Possible Solutions: Remove & Replace Curb Ramp With Two New Directional Ramps or **Equivalent. Restripe Crosswalk.** Surveyor Notes: N/A PROW/ADA: R304.5.1, R304.2.2, R304.5.3