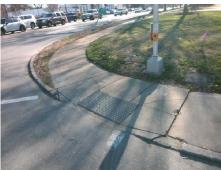

Total Cost: 3400.00

| Field Measurements/Component Compliance |                       |       |      |                             |       |
|-----------------------------------------|-----------------------|-------|------|-----------------------------|-------|
| Compliance Description                  |                       | Data  | Comp | liance Description          | Data  |
| N/A                                     | Ramp Length (in)      | 64.0  | No   | Ramp Slope (%)              | 9.7   |
| No                                      | Ramp Width (in)       | 35.0  | No   | Ramp XSlope (%)             | 3.1   |
| N/A                                     | Flare Type LT         | N/A   | N/A  | Flare Type RT               | N/A   |
| N/A                                     | Flare Slope LT (%)    | N/A   | N/A  | Flare Slope RT (%)          | N/A   |
| N/A                                     | Flare Traversable LT? | N/A   | N/A  | Flare Traversable RT?       | N/A   |
| N/A                                     | Landing Length (in)   | N/A   | N/A  | DWS Provided?               | N/A   |
| N/A                                     | Landing Width (in)    | N/A   | N/A  | DWS Contrast?               | N/A   |
| N/A                                     | Landing Slope (%)     | N/A   | N/A  | DWS Length (in)             | N/A   |
| N/A                                     | Landing X Slope (%)   | N/A   | N/A  | DWS Full Width?             | N/A   |
| N/A                                     | Landing Curb? (Y/N)   | N/A   | N/A  | DWS Offset (in)             | N/A   |
| N/A                                     | Shared Landing?       | N/A   |      |                             |       |
| N/A                                     | Gutter Ponding?       | N/A   | N/A  | Gutter Slope (%)            | N/A   |
| N/A                                     | Gutter Lip Ht (in)    | N/A   | N/A  | Gutter X Slope (%)          | N/A   |
| N/A                                     | Painted X Walk1?      | Yes   | N/A  | Painted X Walk2?            | Yes   |
|                                         | X Walk 1 Direction    | To NE |      | X Walk 2 Direction          | To NW |
| N/A                                     | X Walk 1 Width (in)   | 112.0 | N/A  | X Walk 2 Width (in)         | 116.0 |
|                                         | X Walk 1 Slope (%)    | 4.7   |      | X Walk 2 Slope (%)          | 2.3   |
|                                         | X Walk 1 X Slope (%)  | 0.9   |      | X Walk 2 X Slope (%)        | 4.0   |
| N/A                                     | Ramp inside XWalk1?   | Yes   | N/A  | Ramp inside XWalk2?         | No    |
|                                         | Road Slope (%)        | 1.5   | N/A  | Clear Space?                | N/A   |
|                                         | Road X Slope (%)      | 4.3   | N/A  | Clear Space to XWalk (in)   | N/A   |
| N/A                                     | Any Obstructions?     | N/A   | N/A  | Storm Grate/Utility Hazard? | N/A   |
|                                         | Obstruction Type      |       |      | Storm Grate/Utility Type    |       |
|                                         |                       | N/A   |      |                             | N/A   |
|                                         |                       |       | Yes  | Surface Condition? (G/P)    | Good  |
|                                         |                       |       |      |                             |       |