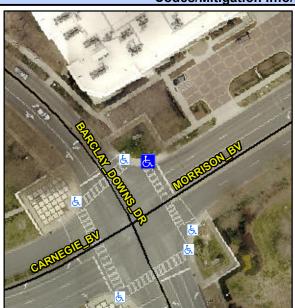

## Access Compliance Report Public Rights-of-Way (Curb Ramps)

Intersection ID: 19674Main Street:BARCLAY\_DOWNS\_DRCross Street:MORRISON\_BVLocation:NADA ID: D8F5B0F2DA91Ramp Type:PerpInitial Pass/Fail:FailOverall Compliance:NoSeverity Score:35

## Field Measurements/Component Compliance

Street 1 Name MORRISON BV
Stop Condition-Street 2 Signal
Street 2 Name N/A
Stop Condition-Street 1 N/A

| Possible Solutions:           |
|-------------------------------|
| Remove & Replace Entire Ramp. |
|                               |
|                               |
|                               |
| Company Nata                  |
| Surveyor Notes:               |
| N/A                           |
|                               |
| PROW/ADA:                     |
| Not Found, R304.5.1, R304.2.2 |
|                               |
|                               |
|                               |
|                               |
|                               |