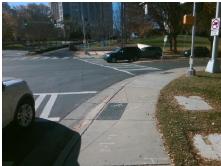

## Access Compliance Report Public Rights-of-Way (Curb Ramps)

Intersection ID: 19674Main Street:BARCLAY\_DOWNS\_DRCross Street:MORRISON\_BVLocation:NADA ID: D8F5B0F2DA91Ramp Type:PerpInitial Pass/Fail:FailOverall Compliance:NoSeverity Score:35

## Field Measurements/Component Compliance

Street 1 Name MORRISON BV
Stop Condition-Street 2 Signal
Street 2 Name N/A
Stop Condition-Street 1 N/A

| Possible Solutions:           |
|-------------------------------|
| Remove & Replace Entire Ramp. |
|                               |
|                               |
|                               |
| Company Nata                  |
| Surveyor Notes:               |
| N/A                           |
|                               |
| PROW/ADA:                     |
| Not Found, R304.5.1, R304.2.2 |
|                               |
|                               |
|                               |
|                               |
|                               |

| otal Cost: | \$ | 1850.00 |
|------------|----|---------|
| 1          |    |         |

| Field Measurements/Component Compliance |                       |       |      |                             |      |  |  |
|-----------------------------------------|-----------------------|-------|------|-----------------------------|------|--|--|
| Comp                                    | liance Description    | Data  | Comp | liance Description          | Data |  |  |
| N/A                                     | Ramp Length (in)      | 60.0  | No   | Ramp Slope (%)              | 12.3 |  |  |
| No                                      | Ramp Width (in)       | 47.0  | Yes  | Ramp XSlope (%)             | 2.4  |  |  |
| N/A                                     | Flare Type LT         | N/A   | N/A  | Flare Type RT               | N/A  |  |  |
| N/A                                     | Flare Slope LT (%)    | N/A   | N/A  | Flare Slope RT (%)          | N/A  |  |  |
| N/A                                     | Flare Traversable LT? | N/A   | N/A  | Flare Traversable RT?       | N/A  |  |  |
| N/A                                     | Landing Length (in)   | N/A   | N/A  | DWS Provided?               | N/A  |  |  |
| N/A                                     | Landing Width (in)    | N/A   | N/A  | DWS Contrast?               | N/A  |  |  |
| N/A                                     | Landing Slope (%)     | N/A   | N/A  | DWS Length (in)             | N/A  |  |  |
| N/A                                     | Landing X Slope (%)   | N/A   | N/A  | DWS Full Width?             | N/A  |  |  |
| N/A                                     | Landing Curb? (Y/N)   | N/A   | N/A  | DWS Offset (in)             | N/A  |  |  |
| N/A                                     | Shared Landing?       | N/A   |      |                             |      |  |  |
| N/A                                     | Gutter Ponding?       | N/A   | N/A  | Gutter Slope (%)            | N/A  |  |  |
| N/A                                     | Gutter Lip Ht (in)    | N/A   | N/A  | Gutter X Slope (%)          | N/A  |  |  |
| N/A                                     | Painted X Walk1?      | Yes   | N/A  | Painted X Walk2?            | N/A  |  |  |
|                                         | X Walk 1 Direction    | To SE |      | X Walk 2 Direction          | N/A  |  |  |
| N/A                                     | X Walk 1 Width (in)   | 84.0  | N/A  | X Walk 2 Width (in)         | N/A  |  |  |
|                                         | X Walk 1 Slope (%)    | 3.0   |      | X Walk 2 Slope (%)          | N/A  |  |  |
|                                         | X Walk 1 X Slope (%)  | 2.4   |      | X Walk 2 X Slope (%)        | N/A  |  |  |
| N/A                                     | Ramp inside XWalk1?   | Yes   | N/A  | Ramp inside XWalk2?         | N/A  |  |  |
|                                         | Road Slope (%)        | N/A   | N/A  | Clear Space?                | N/A  |  |  |
|                                         | Road X Slope (%)      | N/A   | N/A  | Clear Space to XWalk (in)   | N/A  |  |  |
| N/A                                     | Any Obstructions?     | N/A   | N/A  | Storm Grate/Utility Hazard? | N/A  |  |  |
|                                         | Obstruction Type      |       |      | Storm Grate/Utility Type    |      |  |  |
|                                         |                       | N/A   |      |                             | N/A  |  |  |
|                                         |                       |       | Yes  | Surface Condition? (G/P)    | Good |  |  |
|                                         |                       |       |      |                             |      |  |  |