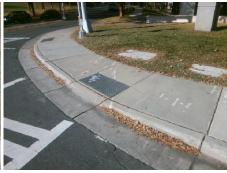

## Access Compliance Report Public Rights-of-Way (Curb Ramps)

Intersection ID: 19674Main Street:BARCLAY\_DOWNS\_DRCross Street:MORRISON\_BVLocation:NADA ID: D8F5B0F2DA91Ramp Type:PerpInitial Pass/Fail:FailOverall Compliance:NoSeverity Score:35

## Field Measurements/Component Compliance

Street 1 Name MORRISON BV
Stop Condition-Street 2 Signal
Street 2 Name N/A
Stop Condition-Street 1 N/A

| Possible Solutions:           |
|-------------------------------|
| Remove & Replace Entire Ramp. |
|                               |
|                               |
|                               |
| Company Nata                  |
| Surveyor Notes:               |
| N/A                           |
|                               |
| PROW/ADA:                     |
| Not Found, R304.5.1, R304.2.2 |
|                               |
|                               |
|                               |
|                               |
|                               |

| otal Cost: | \$ | 1850.00 |
|------------|----|---------|
| 1          |    |         |

| Field Measurements/Component Compliance |                       |       |      |                             |      |  |  |
|-----------------------------------------|-----------------------|-------|------|-----------------------------|------|--|--|
| Comp                                    | liance Description    | Data  | Comp | liance Description          | Data |  |  |
| N/A                                     | Ramp Length (in)      | 60.0  | No   | Ramp Slope (%)              | 12.3 |  |  |
| No                                      | Ramp Width (in)       | 47.0  | Yes  | Ramp XSlope (%)             | 2.4  |  |  |
| N/A                                     | Flare Type LT         | N/A   | N/A  | Flare Type RT               | N/A  |  |  |
| N/A                                     | Flare Slope LT (%)    | N/A   | N/A  | Flare Slope RT (%)          | N/A  |  |  |
| N/A                                     | Flare Traversable LT? | N/A   | N/A  | Flare Traversable RT?       | N/A  |  |  |
| N/A                                     | Landing Length (in)   | N/A   | N/A  | DWS Provided?               | N/A  |  |  |
| N/A                                     | Landing Width (in)    | N/A   | N/A  | DWS Contrast?               | N/A  |  |  |
| N/A                                     | Landing Slope (%)     | N/A   | N/A  | DWS Length (in)             | N/A  |  |  |
| N/A                                     | Landing X Slope (%)   | N/A   | N/A  | DWS Full Width?             | N/A  |  |  |
| N/A                                     | Landing Curb? (Y/N)   | N/A   | N/A  | DWS Offset (in)             | N/A  |  |  |
| N/A                                     | Shared Landing?       | N/A   |      |                             |      |  |  |
| N/A                                     | Gutter Ponding?       | N/A   | N/A  | Gutter Slope (%)            | N/A  |  |  |
| N/A                                     | Gutter Lip Ht (in)    | N/A   | N/A  | Gutter X Slope (%)          | N/A  |  |  |
| N/A                                     | Painted X Walk1?      | Yes   | N/A  | Painted X Walk2?            | N/A  |  |  |
|                                         | X Walk 1 Direction    | To SE |      | X Walk 2 Direction          | N/A  |  |  |
| N/A                                     | X Walk 1 Width (in)   | 84.0  | N/A  | X Walk 2 Width (in)         | N/A  |  |  |
|                                         | X Walk 1 Slope (%)    | 3.0   |      | X Walk 2 Slope (%)          | N/A  |  |  |
|                                         | X Walk 1 X Slope (%)  | 2.4   |      | X Walk 2 X Slope (%)        | N/A  |  |  |
| N/A                                     | Ramp inside XWalk1?   | Yes   | N/A  | Ramp inside XWalk2?         | N/A  |  |  |
|                                         | Road Slope (%)        | N/A   | N/A  | Clear Space?                | N/A  |  |  |
|                                         | Road X Slope (%)      | N/A   | N/A  | Clear Space to XWalk (in)   | N/A  |  |  |
| N/A                                     | Any Obstructions?     | N/A   | N/A  | Storm Grate/Utility Hazard? | N/A  |  |  |
|                                         | Obstruction Type      |       |      | Storm Grate/Utility Type    |      |  |  |
|                                         |                       | N/A   |      |                             | N/A  |  |  |
|                                         |                       |       | Yes  | Surface Condition? (G/P)    | Good |  |  |
|                                         |                       |       |      |                             |      |  |  |