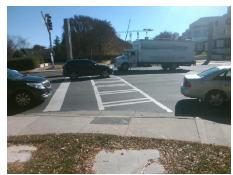

## Access Compliance Report Public Rights-of-Way (Curb Ramps)

Intersection ID: 19674Main Street:BARCLAY\_DOWNS\_DRCross Street:MORRISON\_BVLocation:NADA ID: D8F5B0F2DA91Ramp Type:PerpInitial Pass/Fail:FailOverall Compliance:NoSeverity Score:35

## Field Measurements/Component Compliance

Street 1 Name MORRISON BV
Stop Condition-Street 2 Signal
Street 2 Name N/A
Stop Condition-Street 1 N/A

| Possible Solutions:           |
|-------------------------------|
| Remove & Replace Entire Ramp. |
|                               |
|                               |
|                               |
| Company Nata                  |
| Surveyor Notes:               |
| N/A                           |
|                               |
| PROW/ADA:                     |
| Not Found, R304.5.1, R304.2.2 |
|                               |
|                               |
|                               |
|                               |
|                               |

| otal Cost: | \$ | 1850.00 |
|------------|----|---------|
| 1          |    |         |

| Field Measurements/Component Compliance |                       |       |      |                             |      |  |  |
|-----------------------------------------|-----------------------|-------|------|-----------------------------|------|--|--|
| Comp                                    | liance Description    | Data  | Comp | liance Description          | Data |  |  |
| N/A                                     | Ramp Length (in)      | 60.0  | No   | Ramp Slope (%)              | 12.3 |  |  |
| No                                      | Ramp Width (in)       | 47.0  | Yes  | Ramp XSlope (%)             | 2.4  |  |  |
| N/A                                     | Flare Type LT         | N/A   | N/A  | Flare Type RT               | N/A  |  |  |
| N/A                                     | Flare Slope LT (%)    | N/A   | N/A  | Flare Slope RT (%)          | N/A  |  |  |
| N/A                                     | Flare Traversable LT? | N/A   | N/A  | Flare Traversable RT?       | N/A  |  |  |
| N/A                                     | Landing Length (in)   | N/A   | N/A  | DWS Provided?               | N/A  |  |  |
| N/A                                     | Landing Width (in)    | N/A   | N/A  | DWS Contrast?               | N/A  |  |  |
| N/A                                     | Landing Slope (%)     | N/A   | N/A  | DWS Length (in)             | N/A  |  |  |
| N/A                                     | Landing X Slope (%)   | N/A   | N/A  | DWS Full Width?             | N/A  |  |  |
| N/A                                     | Landing Curb? (Y/N)   | N/A   | N/A  | DWS Offset (in)             | N/A  |  |  |
| N/A                                     | Shared Landing?       | N/A   |      |                             |      |  |  |
| N/A                                     | Gutter Ponding?       | N/A   | N/A  | Gutter Slope (%)            | N/A  |  |  |
| N/A                                     | Gutter Lip Ht (in)    | N/A   | N/A  | Gutter X Slope (%)          | N/A  |  |  |
| N/A                                     | Painted X Walk1?      | Yes   | N/A  | Painted X Walk2?            | N/A  |  |  |
|                                         | X Walk 1 Direction    | To SE |      | X Walk 2 Direction          | N/A  |  |  |
| N/A                                     | X Walk 1 Width (in)   | 84.0  | N/A  | X Walk 2 Width (in)         | N/A  |  |  |
|                                         | X Walk 1 Slope (%)    | 3.0   |      | X Walk 2 Slope (%)          | N/A  |  |  |
|                                         | X Walk 1 X Slope (%)  | 2.4   |      | X Walk 2 X Slope (%)        | N/A  |  |  |
| N/A                                     | Ramp inside XWalk1?   | Yes   | N/A  | Ramp inside XWalk2?         | N/A  |  |  |
|                                         | Road Slope (%)        | N/A   | N/A  | Clear Space?                | N/A  |  |  |
|                                         | Road X Slope (%)      | N/A   | N/A  | Clear Space to XWalk (in)   | N/A  |  |  |
| N/A                                     | Any Obstructions?     | N/A   | N/A  | Storm Grate/Utility Hazard? | N/A  |  |  |
|                                         | Obstruction Type      |       |      | Storm Grate/Utility Type    |      |  |  |
|                                         |                       | N/A   |      |                             | N/A  |  |  |
|                                         |                       |       | Yes  | Surface Condition? (G/P)    | Good |  |  |
|                                         |                       |       |      |                             |      |  |  |