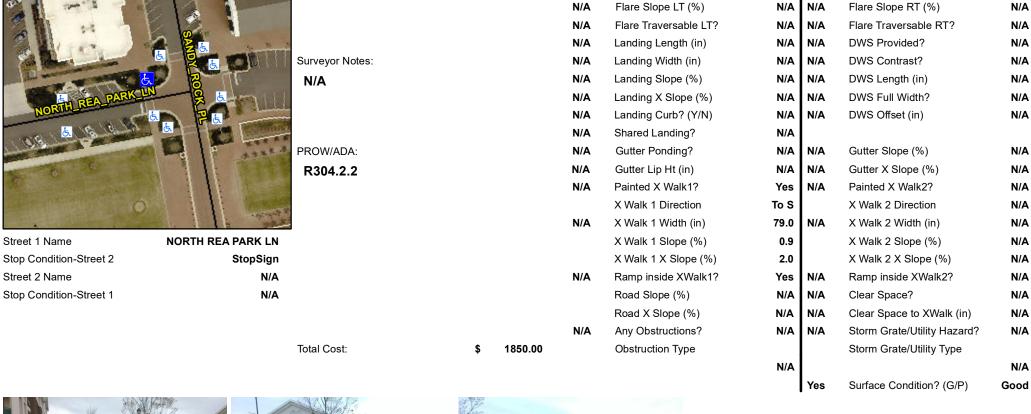

## **Access Compliance Report Public Rights-of-Way** (Curb Ramps)

Data

9.0

1.5

N/A

Cross Street: NORTH REA PARK LN Intersection ID: 54219 Main Street: SANDY ROCK PL Location: NW **Overall Compliance: No Severity Score:** ADA ID: D90706DDF355 Ramp Type: Perp Initial Pass/Fail: Fail 12.5

Compliance Description

Ramp Length (in)

Ramp Width (in)

Flare Type LT

N/A

Yes

N/A

## Field Measurements/Component Compliance

No

Yes

N/A

Compliance Description

Ramp Slope (%)

Flare Type RT

Ramp XSlope (%)

Data

84.0

96.0

N/A

Street 1 Name Stop Condition-Street 2 Street 2 Name

| Possible Solutions:           |
|-------------------------------|
| Remove & Replace Entire Ramp. |
|                               |
|                               |
|                               |
|                               |
|                               |
| Surveyor Notes:               |
| N/A                           |
|                               |
|                               |
| PROW/ADA:                     |
| R304.2.2                      |
| R3U4.2.2                      |
|                               |
|                               |
|                               |
|                               |
|                               |
|                               |
|                               |