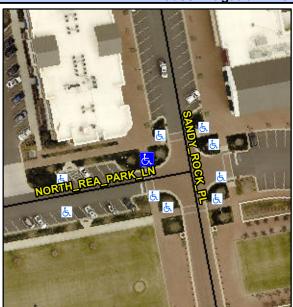

## **Access Compliance Report Public Rights-of-Way** (Curb Ramps)

Data

9.0

1.5

N/A

Cross Street: NORTH REA PARK LN Intersection ID: 54219 Main Street: SANDY ROCK PL Location: NW **Overall Compliance: No Severity Score:** ADA ID: D90706DDF355 Ramp Type: Perp Initial Pass/Fail: Fail 12.5

Data

84.0

96.0

N/A

Street 1 Name Stop Condition-Street 2 Street 2 Name

| Possible Solutions:           |
|-------------------------------|
| Remove & Replace Entire Ramp. |
|                               |
|                               |
|                               |
|                               |
|                               |
| Surveyor Notes:               |
| N/A                           |
|                               |
|                               |
| PROW/ADA:                     |
| R304.2.2                      |
| R3U4.2.2                      |
|                               |
|                               |
|                               |
|                               |
|                               |
|                               |
|                               |