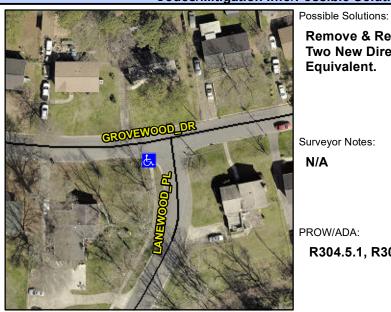

## **Access Compliance Report Public Rights-of-Way** (Curb Ramps)

Intersection ID: 8409 Main Street: GROVEWOOD DR **Cross Street: LANEWOOD PL** Location: W ADA ID: D9090990A0D7 Ramp Type: BlendTrans1 Initial Pass/Fail: Fail **Overall Compliance: No Severity Score:** 10

**Codes/Mitigation Info/Possible Solution** 

Street 1 Name Stop Condition-Street 1 Street 2 Name Stop Condition-Street 2

LANEWOOD PL StopSign **GROVEWOOD DR** None

Remove & Replace Curb Ramp With Two New Directional Ramps or Equivalent.