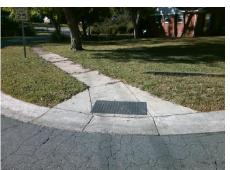

Surveyor Notes:

N/A

PROW/ADA:

R304.5.1, R304.5.3

Total Cost:

3200.00

| Field Measurements/Component Compliance |                       |      |                        |                             |      |
|-----------------------------------------|-----------------------|------|------------------------|-----------------------------|------|
| Compliance Description Data             |                       | Data | Compliance Description |                             | Data |
| N/A                                     | Ramp Length (in)      | 65.0 | Yes                    | BlendTrans Slope (%)        | 2.3  |
| No                                      | Ramp Width (in)       | 44.0 | No                     | BlendTrans XSlope (%)       | 4.3  |
| N/A                                     | Flare Type LT         | N/A  | N/A                    | Flare Type RT               | N/A  |
| N/A                                     | Flare Slope LT (%)    | N/A  | N/A                    | Flare Slope RT (%)          | N/A  |
| N/A                                     | Flare Traversable LT? | N/A  | N/A                    | Flare Traversable RT?       | N/A  |
| N/A                                     | Landing Length (in)   | N/A  | N/A                    | DWS Provided?               | N/A  |
| N/A                                     | Landing Width (in)    | N/A  | N/A                    | DWS Contrast?               | N/A  |
| N/A                                     | Landing Slope (%)     | N/A  | N/A                    | DWS Length (in)             | N/A  |
| N/A                                     | Landing X Slope (%)   | N/A  | N/A                    | DWS Full Width?             | N/A  |
| N/A                                     | Landing Curb? (Y/N)   | N/A  | N/A                    | DWS Offset (in)             | N/A  |
| N/A                                     | Shared Landing?       | N/A  |                        |                             |      |
| N/A                                     | Gutter Ponding?       | N/A  | N/A                    | Gutter Slope (%)            | N/A  |
| N/A                                     | Gutter Lip Ht (in)    | N/A  | N/A                    | Gutter X Slope (%)          | N/A  |
| N/A                                     | Painted X Walk1?      | No   | N/A                    | Painted X Walk2?            | No   |
|                                         | X Walk 1 Direction    | To E |                        | X Walk 2 Direction          | To N |
|                                         | X Walk 1 Width (in)   | N/A  |                        | X Walk 2 Width (in)         | N/A  |
|                                         | X Walk 1 Slope (%)    | 1.5  |                        | X Walk 2 Slope (%)          | 6.4  |
|                                         | X Walk 1 X Slope (%)  | 3.6  |                        | X Walk 2 X Slope (%)        | 2.8  |
| N/A                                     | Ramp inside XWalk1?   | N/A  | N/A                    | Ramp inside XWalk2?         | N/A  |
|                                         | Road Slope (%)        | 1.6  |                        | Clear Space?                | N/A  |
|                                         | Road X Slope (%)      | 6.7  | N/A                    | Clear Space to XWalk (in)   | N/A  |
| N/A                                     | Any Obstructions?     | N/A  | N/A                    | Storm Grate/Utility Hazard? | N/A  |
|                                         | Obstruction Type      |      |                        | Storm Grate/Utility Type    |      |
|                                         |                       | N/A  |                        |                             | N/A  |
|                                         |                       |      | Yes                    | Surface Condition? (G/P)    | Good |
| 7.8                                     | E Star Star           |      | N/A                    | Curb Slope (%)              | 3.0  |