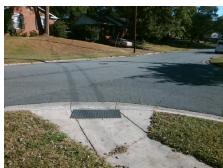

Surveyor Notes:

N/A

PROW/ADA:

R304.5.1, R304.5.3

Total Cost:

3200.00

| Field Measurements/Component Compliance |                       |      |                        |                             |      |
|-----------------------------------------|-----------------------|------|------------------------|-----------------------------|------|
| Compliance Description Data             |                       | Data | Compliance Description |                             | Data |
| N/A                                     | Ramp Length (in)      | 65.0 | Yes                    | BlendTrans Slope (%)        | 2.3  |
| No                                      | Ramp Width (in)       | 44.0 | No                     | BlendTrans XSlope (%)       | 4.3  |
| N/A                                     | Flare Type LT         | N/A  | N/A                    | Flare Type RT               | N/A  |
| N/A                                     | Flare Slope LT (%)    | N/A  | N/A                    | Flare Slope RT (%)          | N/A  |
| N/A                                     | Flare Traversable LT? | N/A  | N/A                    | Flare Traversable RT?       | N/A  |
| N/A                                     | Landing Length (in)   | N/A  | N/A                    | DWS Provided?               | N/A  |
| N/A                                     | Landing Width (in)    | N/A  | N/A                    | DWS Contrast?               | N/A  |
| N/A                                     | Landing Slope (%)     | N/A  | N/A                    | DWS Length (in)             | N/A  |
| N/A                                     | Landing X Slope (%)   | N/A  | N/A                    | DWS Full Width?             | N/A  |
| N/A                                     | Landing Curb? (Y/N)   | N/A  | N/A                    | DWS Offset (in)             | N/A  |
| N/A                                     | Shared Landing?       | N/A  |                        |                             |      |
| N/A                                     | Gutter Ponding?       | N/A  | N/A                    | Gutter Slope (%)            | N/A  |
| N/A                                     | Gutter Lip Ht (in)    | N/A  | N/A                    | Gutter X Slope (%)          | N/A  |
| N/A                                     | Painted X Walk1?      | No   | N/A                    | Painted X Walk2?            | No   |
|                                         | X Walk 1 Direction    | To E |                        | X Walk 2 Direction          | To N |
|                                         | X Walk 1 Width (in)   | N/A  |                        | X Walk 2 Width (in)         | N/A  |
|                                         | X Walk 1 Slope (%)    | 1.5  |                        | X Walk 2 Slope (%)          | 6.4  |
|                                         | X Walk 1 X Slope (%)  | 3.6  |                        | X Walk 2 X Slope (%)        | 2.8  |
| N/A                                     | Ramp inside XWalk1?   | N/A  | N/A                    | Ramp inside XWalk2?         | N/A  |
|                                         | Road Slope (%)        | 1.6  |                        | Clear Space?                | N/A  |
|                                         | Road X Slope (%)      | 6.7  | N/A                    | Clear Space to XWalk (in)   | N/A  |
| N/A                                     | Any Obstructions?     | N/A  | N/A                    | Storm Grate/Utility Hazard? | N/A  |
|                                         | Obstruction Type      |      |                        | Storm Grate/Utility Type    |      |
|                                         |                       | N/A  |                        |                             | N/A  |
|                                         |                       |      | Yes                    | Surface Condition? (G/P)    | Good |
| 7.8                                     | E Star Star           |      | N/A                    | Curb Slope (%)              | 3.0  |