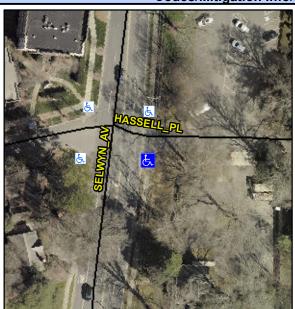

## Access Compliance Report Public Rights-of-Way (Curb Ramps)

Intersection ID: 18245 Main Street: HASSELL\_PL Cross Street: SELWYN\_AV Location: SE

ADA ID: D90A782F0BCB Ramp Type: PerpDiag Initial Pass/Fail: Fail Overall Compliance: No Severity Score: 8.75

## Field Measurements/Component Compliance

Street 1 Name HASSELL PL
Stop Condition-Street 2 StopSign
Street 2 Name SELWYN AV
Stop Condition-Street 1 None

Possible Solutions:

Remove & Replace Curb Ramp With
Two New Directional Ramps or
Equivalent.