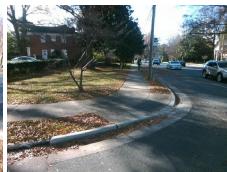

## Access Compliance Report Public Rights-of-Way (Curb Ramps)

Intersection ID: 18245 Main Street: HASSELL\_PL Cross Street: SELWYN\_AV Location: SE

ADA ID: D90A782F0BCB Ramp Type: PerpDiag Initial Pass/Fail: Fail Overall Compliance: No Severity Score: 8.75

## Field Measurements/Component Compliance

Street 1 Name HASSELL PL
Stop Condition-Street 2 StopSign
Street 2 Name SELWYN AV
Stop Condition-Street 1 None

Possible Solutions:

Remove & Replace Curb Ramp With
Two New Directional Ramps or
Equivalent.