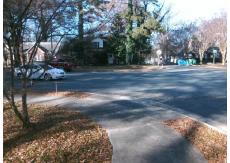

## Access Compliance Report Public Rights-of-Way (Curb Ramps)

Intersection ID: 18245 Main Street: HASSELL\_PL Cross Street: SELWYN\_AV Location: SE

ADA ID: D90A782F0BCB Ramp Type: PerpDiag Initial Pass/Fail: Fail Overall Compliance: No Severity Score: 8.75

## Field Measurements/Component Compliance

Street 1 Name HASSELL PL
Stop Condition-Street 2 StopSign
Street 2 Name SELWYN AV
Stop Condition-Street 1 None

Possible Solutions:

Remove & Replace Curb Ramp With
Two New Directional Ramps or
Equivalent.