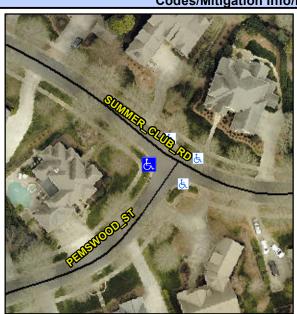

## **Access Compliance Report Public Rights-of-Way** (Curb Ramps)

Intersection ID: 28270 Main Street: PEMSWOOD ST Cross Street: SUMMER\_CLUB\_RD Location: W ADA ID: D90B5C9C721F Ramp Type: PerpDiag Initial Pass/Fail: Fail **Overall Compliance: No Severity Score:** 17.5

## Field Measurements/Component Compliance

Street 1 Name Stop Condition-Street 2 Street 2 Name Stop Condition-Street 1

**PEMSWOOD ST** StopSign **SUMMER CLUB RD** 

Possible Solutions: Remove & Replace Curb Ramp With Two New Directional Ramps or Equivalent. Surveyor Notes: N/A