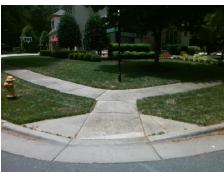

## **Access Compliance Report Public Rights-of-Way** (Curb Ramps)

Intersection ID: 28270 Main Street: PEMSWOOD ST Cross Street: SUMMER\_CLUB\_RD Location: W ADA ID: D90B5C9C721F Ramp Type: PerpDiag Initial Pass/Fail: Fail **Overall Compliance: No Severity Score:** 17.5

## Field Measurements/Component Compliance

Street 1 Name Stop Condition-Street 2 Street 2 Name Stop Condition-Street 1

**PEMSWOOD ST** StopSign **SUMMER CLUB RD** 

Possible Solutions: Remove & Replace Curb Ramp With Two New Directional Ramps or Equivalent. Surveyor Notes: N/A