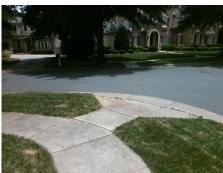

## **Access Compliance Report Public Rights-of-Way** (Curb Ramps)

Intersection ID: 28270 Main Street: PEMSWOOD ST Cross Street: SUMMER\_CLUB\_RD Location: W ADA ID: D90B5C9C721F Ramp Type: PerpDiag Initial Pass/Fail: Fail **Overall Compliance: No Severity Score:** 17.5

## Field Measurements/Component Compliance

Street 1 Name Stop Condition-Street 2 Street 2 Name Stop Condition-Street 1

**PEMSWOOD ST** StopSign **SUMMER CLUB RD** 

Possible Solutions: Remove & Replace Curb Ramp With Two New Directional Ramps or Equivalent. Surveyor Notes: N/A