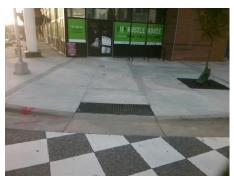

Ramp inside XWalk2?

Clear Space?

Flare Traversable RT?

BlendTrans Slope (%)

BlendTrans XSlope (%)

Data

Remove & Replace Curb Slope and

Surveyor Notes:

Extend Ramp.

N/A

PROW/ADA:

**Not Found** 

**S CALDWELL ST** Street 1 Name Stop Condition-Street 1 Signal N/A Street 2 Name Stop Condition-Street 2 N/A

Total Cost: 2000.00

Ramp Length (in) Yes N/A 72.0 Yes Yes Ramp Width (in) 69.0 N/A N/A Flare Type LT Sloped N/A Flare Slope LT (%) 7.5 N/A N/A Flare Traversable LT? Nο N/A Landing Length (in) 60.0 Yes Yes Yes Landing Width (in) 60.0 Yes 0.2 Yes Yes Landing Slope (%) Yes Landing X Slope (%) 0.9 Yes N/A Landing Curb? (Y/N) No Yes N/A Shared Landing? No Yes **Gutter Ponding?** No Yes Yes Gutter Lip Ht (in) 0.0 Yes N/A Painted X Walk1? Yes N/A X Walk 1 Direction To NW 144.0 X Walk 1 Width (in) X Walk 1 Slope (%) 0.6 X Walk 1 X Slope (%) 1.9 N/A Yes Ramp inside XWalk1? Yes