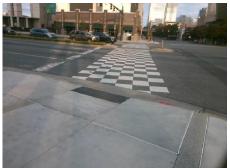

Ramp inside XWalk2?

Clear Space?

Flare Traversable RT?

BlendTrans Slope (%)

BlendTrans XSlope (%)

Data

Remove & Replace Curb Slope and

Surveyor Notes:

Extend Ramp.

N/A

PROW/ADA:

**Not Found** 

**S CALDWELL ST** Street 1 Name Stop Condition-Street 1 Signal N/A Street 2 Name Stop Condition-Street 2 N/A

Total Cost: 2000.00

Ramp Length (in) Yes N/A 72.0 Yes Yes Ramp Width (in) 69.0 N/A N/A Flare Type LT Sloped N/A Flare Slope LT (%) 7.5 N/A N/A Flare Traversable LT? Nο N/A Landing Length (in) 60.0 Yes Yes Yes Landing Width (in) 60.0 Yes 0.2 Yes Yes Landing Slope (%) Yes Landing X Slope (%) 0.9 Yes N/A Landing Curb? (Y/N) No Yes N/A Shared Landing? No Yes **Gutter Ponding?** No Yes Yes Gutter Lip Ht (in) 0.0 Yes N/A Painted X Walk1? Yes N/A X Walk 1 Direction To NW 144.0 X Walk 1 Width (in) X Walk 1 Slope (%) 0.6 X Walk 1 X Slope (%) 1.9 N/A Yes Ramp inside XWalk1? Yes