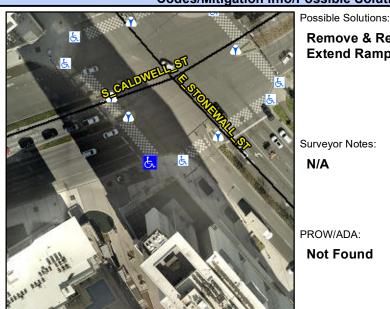

N/A

N/A

N/A

Yes

N/A

Sloped

Intersection ID: N/A Main Street: S CALDWELL ST Cross Street: E STONEWALL ST Location: S

**Overall Compliance: No Severity Score:** 0 ADA ID: D90D915CEEB1 Ramp Type: BlendTrans1 Initial Pass/Fail: Pass