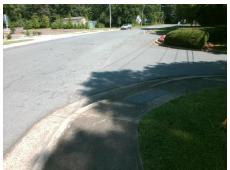

## Field Measurements/Component Compliance

Street 1 Name Stop Condition-Street 2 Street 2 Name Stop Condition-Street 1

**ENTRANCE** StopSign **WILORA LAKE RD** None

Possible Solutions: Remove & Replace Curb Ramp With Two New Directional Ramps or Equivalent.