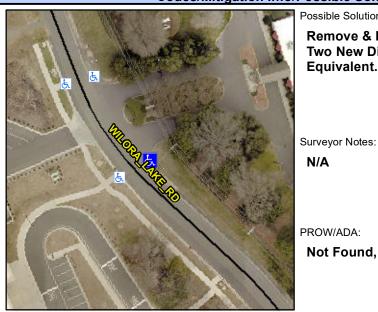

## **Access Compliance Report Public Rights-of-Way** (Curb Ramps)

Intersection ID: N/A Main Street: WILORA LAKE RD **Cross Street: N/A** Location: SE ADA ID: D90EC19FA20B Ramp Type: PerpDiag Initial Pass/Fail: Fail **Overall Compliance: No Severity Score:** 37.5

## Field Measurements/Component Compliance

Street 1 Name Stop Condition-Street 2 Street 2 Name Stop Condition-Street 1

**ENTRANCE** StopSign **WILORA LAKE RD** None

Possible Solutions: Remove & Replace Curb Ramp With Two New Directional Ramps or Equivalent.