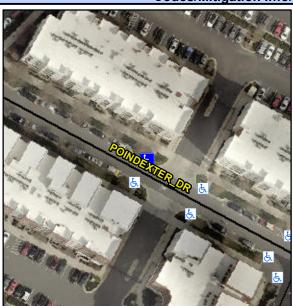

## Access Compliance Report Public Rights-of-Way (Curb Ramps)

Intersection ID: 10034710Main Street: POINDEXTER\_DRCross Street: N/ALocation:NADA ID: D91B0F76F79DRamp Type: PerpInitial Pass/Fail: FailOverall Compliance: NoSeverity Score: 12.5