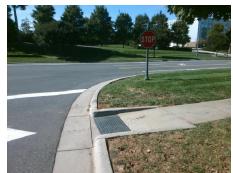

## Field Measurements/Component Compliance

Street 1 Name ENTRANCE
Stop Condition-Street 1 StopSign
Street 2 Name N/A
Stop Condition-Street 2 N/A

Possible Solutions:

Remove & Replace Entire Ramp.

Surveyor Notes:

N/A

PROW/ADA:

R304.5.3

| Total Cost: | \$<br>6 1600.00 |
|-------------|-----------------|

| Field Measurements/Component Compliance |                       |       |      |                             |      |  |  |
|-----------------------------------------|-----------------------|-------|------|-----------------------------|------|--|--|
| Compl                                   | iance Description     | Data  | Comp | liance Description          | Data |  |  |
| N/A                                     | Ramp Length (in)      | 77.0  | N/A  | Grade Break?                | N/A  |  |  |
| Yes                                     | Ramp Width (in)       | 48.0  | N/A  | Grade Break Slope (%)       | 0.0  |  |  |
| Yes                                     | Ramp Slope (%)        | 2.2   | N/A  | Grade Break XSlope (%)      | 0.0  |  |  |
| No                                      | Ramp XSlope (%)       | 4.1   |      |                             |      |  |  |
| N/A                                     | Flare Type LT         | N/A   | N/A  | Flare Type RT               | N/A  |  |  |
| N/A                                     | Flare Slope LT (%)    | N/A   | N/A  | Flare Slope RT (%)          | 0.0  |  |  |
| N/A                                     | Flare Traversable LT? | N/A   | N/A  | Flare Traversable RT?       | N/A  |  |  |
| N/A                                     | Landing Length (in)   | 0.0   | N/A  | DWS Provided?               | N/A  |  |  |
| N/A                                     | Landing Width (in)    | 0.0   | N/A  | DWS Contrast?               | N/A  |  |  |
| N/A                                     | Landing Slope (%)     | 0.0   | N/A  | DWS Length (in)             | N/A  |  |  |
| N/A                                     | Landing X Slope (%)   | 0.0   | N/A  | DWS Full Width?             | N/A  |  |  |
| N/A                                     | Landing Curb? (Y/N)   | N/A   | N/A  | DWS Offset LT (in)          | N/A  |  |  |
| N/A                                     | Shared Landing?       | N/A   | N/A  | DWS Offset RT (in)          | N/A  |  |  |
| N/A                                     | Gutter Ponding?       | 0.0   | N/A  | Gutter Slope (%)            | N/A  |  |  |
| N/A                                     | Gutter Lip Ht (in)    | 0.0   | N/A  | Gutter X Slope (%)          | N/A  |  |  |
| N/A                                     | Painted X Walk1?      | No    |      | Road Slope (%)              | 1.8  |  |  |
|                                         | X Walk 1 Direction    | To SE |      | Road X Slope (%)            | 4.9  |  |  |
|                                         | X Walk 1 Width (in)   | N/A   |      | Clear Space?                | N/A  |  |  |
|                                         | X Walk 1 Slope (%)    | 1.8   | N/A  | Clear Space to XWalk (in)   | N/A  |  |  |
|                                         | X Walk 1 X Slope (%)  | 4.9   | N/A  | Storm Grate/Utility Hazard? | N/A  |  |  |
| N/A                                     | Ramp inside XWalk1?   | N/A   |      | Storm Grate/Utility Type    |      |  |  |
| N/A                                     | Any Obstructions?     | N/A   |      |                             | N/A  |  |  |
|                                         | Obstruction Type      |       | Yes  | Surface Condition? (G/P)    | Good |  |  |
|                                         |                       | N/A   | N/A  | Curb Slope (%)              | 1.7  |  |  |
|                                         |                       |       |      |                             |      |  |  |