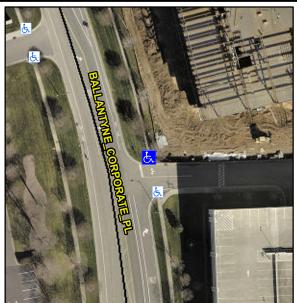

## Access Compliance Report Public Rights-of-Way (Curb Ramps)

Intersection ID: 10020374 Main Street: BALLANTYNE\_CORPORATE\_PCross Street: N/A Location: N

ADA ID: D924A3600F56 Ramp Type: Directional1 Initial Pass/Fail: Fail Overall Compliance: No Severity Score: 1.25

## Field Measurements/Component Compliance

Street 1 Name ENTRANCE
Stop Condition-Street 1 StopSign
Street 2 Name N/A
Stop Condition-Street 2 N/A

Possible Solutions:

Remove & Replace Entire Ramp.

Surveyor Notes: