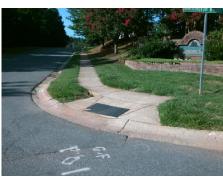

## Field Measurements/Component Compliance

HARRINGTON WOODS RD Street 1 Name Stop Condition-Street 2 None Street 2 Name N/A Stop Condition-Street 1 N/A

| Possible Solutions:           |
|-------------------------------|
| Remove & Replace Entire Ramp. |
|                               |
|                               |
|                               |
|                               |
|                               |
| Surveyor Notes:               |
| N/A                           |
|                               |
|                               |
|                               |
| PROW/ADA:                     |
| Not Found, R304.5.1, R304.2.2 |
|                               |
|                               |
|                               |
|                               |
|                               |

| Comp | liance Description    | Data | Comp | liance Description          | Data |
|------|-----------------------|------|------|-----------------------------|------|
| N/A  | Ramp Length (in)      | 48.0 | No   | Ramp Slope (%)              | 10.  |
| No   | Ramp Width (in)       | 45.0 | Yes  | Ramp XSlope (%)             | 1.3  |
| N/A  | Flare Type LT         | N/A  | N/A  | Flare Type RT               | N/A  |
| N/A  | Flare Slope LT (%)    | N/A  | N/A  | Flare Slope RT (%)          | N/A  |
| N/A  | Flare Traversable LT? | N/A  | N/A  | Flare Traversable RT?       | N/A  |
| N/A  | Landing Length (in)   | N/A  | N/A  | DWS Provided?               | N/A  |
| N/A  | Landing Width (in)    | N/A  | N/A  | DWS Contrast?               | N/A  |
| N/A  | Landing Slope (%)     | N/A  | N/A  | DWS Length (in)             | N/A  |
| N/A  | Landing X Slope (%)   | N/A  | N/A  | DWS Full Width?             | N/A  |
| N/A  | Landing Curb? (Y/N)   | N/A  | N/A  | DWS Offset (in)             | N/A  |
| N/A  | Shared Landing?       | N/A  |      |                             |      |
| N/A  | Gutter Ponding?       | N/A  | N/A  | Gutter Slope (%)            | N/A  |
| N/A  | Gutter Lip Ht (in)    | N/A  | N/A  | Gutter X Slope (%)          | N/A  |
| N/A  | Painted X Walk1?      | No   | N/A  | Painted X Walk2?            | N/A  |
|      | X Walk 1 Direction    | To N |      | X Walk 2 Direction          | N/A  |
| N/A  | X Walk 1 Width (in)   | N/A  | N/A  | X Walk 2 Width (in)         | N/A  |
|      | X Walk 1 Slope (%)    | 0.2  |      | X Walk 2 Slope (%)          | N/A  |
|      | X Walk 1 X Slope (%)  | 0.6  |      | X Walk 2 X Slope (%)        | N/A  |
| N/A  | Ramp inside XWalk1?   | N/A  | N/A  | Ramp inside XWalk2?         | N/A  |
|      | Road Slope (%)        | N/A  | N/A  | Clear Space?                | N/A  |
|      | Road X Slope (%)      | N/A  | N/A  | Clear Space to XWalk (in)   | N/A  |
| N/A  | Any Obstructions?     | N/A  | N/A  | Storm Grate/Utility Hazard? | N/A  |
|      | Obstruction Type      |      |      | Storm Grate/Utility Type    |      |
|      |                       | N/A  |      |                             | N/A  |
|      |                       |      | Yes  | Surface Condition? (G/P)    | Good |
|      |                       |      |      |                             |      |