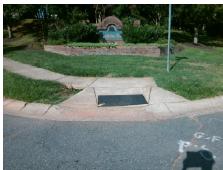

## Field Measurements/Component Compliance

HARRINGTON WOODS RD Street 1 Name Stop Condition-Street 2 None Street 2 Name N/A Stop Condition-Street 1 N/A

| Possible Solutions:           |
|-------------------------------|
| Remove & Replace Entire Ramp. |
|                               |
|                               |
|                               |
|                               |
|                               |
| Surveyor Notes:               |
| N/A                           |
|                               |
|                               |
|                               |
| PROW/ADA:                     |
| Not Found, R304.5.1, R304.2.2 |
|                               |
|                               |
|                               |
|                               |
|                               |

| Comp | liance Description    | Data | Comp | liance Description          | Data |
|------|-----------------------|------|------|-----------------------------|------|
| N/A  | Ramp Length (in)      | 48.0 | No   | Ramp Slope (%)              | 10.  |
| No   | Ramp Width (in)       | 45.0 | Yes  | Ramp XSlope (%)             | 1.3  |
| N/A  | Flare Type LT         | N/A  | N/A  | Flare Type RT               | N/A  |
| N/A  | Flare Slope LT (%)    | N/A  | N/A  | Flare Slope RT (%)          | N/A  |
| N/A  | Flare Traversable LT? | N/A  | N/A  | Flare Traversable RT?       | N/A  |
| N/A  | Landing Length (in)   | N/A  | N/A  | DWS Provided?               | N/A  |
| N/A  | Landing Width (in)    | N/A  | N/A  | DWS Contrast?               | N/A  |
| N/A  | Landing Slope (%)     | N/A  | N/A  | DWS Length (in)             | N/A  |
| N/A  | Landing X Slope (%)   | N/A  | N/A  | DWS Full Width?             | N/A  |
| N/A  | Landing Curb? (Y/N)   | N/A  | N/A  | DWS Offset (in)             | N/A  |
| N/A  | Shared Landing?       | N/A  |      |                             |      |
| N/A  | Gutter Ponding?       | N/A  | N/A  | Gutter Slope (%)            | N/A  |
| N/A  | Gutter Lip Ht (in)    | N/A  | N/A  | Gutter X Slope (%)          | N/A  |
| N/A  | Painted X Walk1?      | No   | N/A  | Painted X Walk2?            | N/A  |
|      | X Walk 1 Direction    | To N |      | X Walk 2 Direction          | N/A  |
| N/A  | X Walk 1 Width (in)   | N/A  | N/A  | X Walk 2 Width (in)         | N/A  |
|      | X Walk 1 Slope (%)    | 0.2  |      | X Walk 2 Slope (%)          | N/A  |
|      | X Walk 1 X Slope (%)  | 0.6  |      | X Walk 2 X Slope (%)        | N/A  |
| N/A  | Ramp inside XWalk1?   | N/A  | N/A  | Ramp inside XWalk2?         | N/A  |
|      | Road Slope (%)        | N/A  | N/A  | Clear Space?                | N/A  |
|      | Road X Slope (%)      | N/A  | N/A  | Clear Space to XWalk (in)   | N/A  |
| N/A  | Any Obstructions?     | N/A  | N/A  | Storm Grate/Utility Hazard? | N/A  |
|      | Obstruction Type      |      |      | Storm Grate/Utility Type    |      |
|      |                       | N/A  |      |                             | N/A  |
|      |                       |      | Yes  | Surface Condition? (G/P)    | Good |
|      |                       |      |      |                             |      |