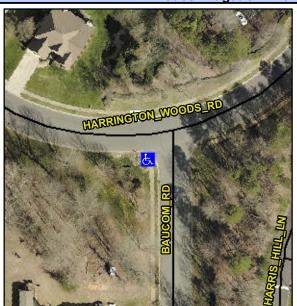

## **Access Compliance Report Public Rights-of-Way** (Curb Ramps)

Intersection ID: 4893 Main Street: BAUCOM RD Cross Street: HARRINGTON\_WOODS\_RD Location: SW ADA ID: D92621A27358 Ramp Type: Perp Initial Pass/Fail: Fail **Overall Compliance: No** Severity Score: 21.25