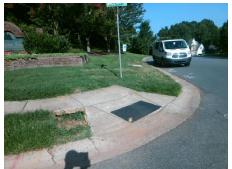

## Field Measurements/Component Compliance

HARRINGTON WOODS RD Street 1 Name Stop Condition-Street 2 None Street 2 Name N/A Stop Condition-Street 1 N/A

| Possible Solutions:           |
|-------------------------------|
| Remove & Replace Entire Ramp. |
|                               |
|                               |
|                               |
|                               |
|                               |
| Surveyor Notes:               |
| N/A                           |
|                               |
|                               |
|                               |
| PROW/ADA:                     |
| Not Found, R304.5.1, R304.2.2 |
|                               |
|                               |
|                               |
|                               |
|                               |

| Comp | liance Description    | Data | Comp | liance Description          | Data |
|------|-----------------------|------|------|-----------------------------|------|
| N/A  | Ramp Length (in)      | 48.0 | No   | Ramp Slope (%)              | 10.  |
| No   | Ramp Width (in)       | 45.0 | Yes  | Ramp XSlope (%)             | 1.3  |
| N/A  | Flare Type LT         | N/A  | N/A  | Flare Type RT               | N/A  |
| N/A  | Flare Slope LT (%)    | N/A  | N/A  | Flare Slope RT (%)          | N/A  |
| N/A  | Flare Traversable LT? | N/A  | N/A  | Flare Traversable RT?       | N/A  |
| N/A  | Landing Length (in)   | N/A  | N/A  | DWS Provided?               | N/A  |
| N/A  | Landing Width (in)    | N/A  | N/A  | DWS Contrast?               | N/A  |
| N/A  | Landing Slope (%)     | N/A  | N/A  | DWS Length (in)             | N/A  |
| N/A  | Landing X Slope (%)   | N/A  | N/A  | DWS Full Width?             | N/A  |
| N/A  | Landing Curb? (Y/N)   | N/A  | N/A  | DWS Offset (in)             | N/A  |
| N/A  | Shared Landing?       | N/A  |      |                             |      |
| N/A  | Gutter Ponding?       | N/A  | N/A  | Gutter Slope (%)            | N/A  |
| N/A  | Gutter Lip Ht (in)    | N/A  | N/A  | Gutter X Slope (%)          | N/A  |
| N/A  | Painted X Walk1?      | No   | N/A  | Painted X Walk2?            | N/A  |
|      | X Walk 1 Direction    | To N |      | X Walk 2 Direction          | N/A  |
| N/A  | X Walk 1 Width (in)   | N/A  | N/A  | X Walk 2 Width (in)         | N/A  |
|      | X Walk 1 Slope (%)    | 0.2  |      | X Walk 2 Slope (%)          | N/A  |
|      | X Walk 1 X Slope (%)  | 0.6  |      | X Walk 2 X Slope (%)        | N/A  |
| N/A  | Ramp inside XWalk1?   | N/A  | N/A  | Ramp inside XWalk2?         | N/A  |
|      | Road Slope (%)        | N/A  | N/A  | Clear Space?                | N/A  |
|      | Road X Slope (%)      | N/A  | N/A  | Clear Space to XWalk (in)   | N/A  |
| N/A  | Any Obstructions?     | N/A  | N/A  | Storm Grate/Utility Hazard? | N/A  |
|      | Obstruction Type      |      |      | Storm Grate/Utility Type    |      |
|      |                       | N/A  |      |                             | N/A  |
|      |                       |      | Yes  | Surface Condition? (G/P)    | Good |
|      |                       |      |      |                             |      |