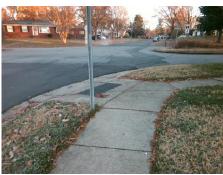

## Access Compliance Report Public Rights-of-Way (Curb Ramps)

Intersection ID: 7904 Main Street: MARIETTA\_ST Cross Street: GLENMOOR\_DR Location: E

ADA ID: D92747852E27 Ramp Type: Perp Initial Pass/Fail: Fail Overall Compliance: No Severity Score: 13.75

Total Cost: \$ 1850.00

| Field Measurements/Component Compliance |                        |      |                        |                             |      |  |  |
|-----------------------------------------|------------------------|------|------------------------|-----------------------------|------|--|--|
| Comp                                    | Compliance Description |      | Compliance Description |                             | Data |  |  |
| N/A                                     | Ramp Length (in)       | 44.0 | No                     | Ramp Slope (%)              | 9.2  |  |  |
| Yes                                     | Ramp Width (in)        | 49.0 | No                     | Ramp XSlope (%)             | 2.8  |  |  |
| N/A                                     | Flare Type LT          | N/A  | N/A                    | Flare Type RT               | N/A  |  |  |
| N/A                                     | Flare Slope LT (%)     | N/A  | N/A                    | Flare Slope RT (%)          | N/A  |  |  |
| N/A                                     | Flare Traversable LT?  | N/A  | N/A                    | Flare Traversable RT?       | N/A  |  |  |
| N/A                                     | Landing Length (in)    | N/A  | N/A                    | DWS Provided?               | N/A  |  |  |
| N/A                                     | Landing Width (in)     | N/A  | N/A                    | DWS Contrast?               | N/A  |  |  |
| N/A                                     | Landing Slope (%)      | N/A  | N/A                    | DWS Length (in)             | N/A  |  |  |
| N/A                                     | Landing X Slope (%)    | N/A  | N/A                    | DWS Full Width?             | N/A  |  |  |
| N/A                                     | Landing Curb? (Y/N)    | N/A  | N/A                    | DWS Offset (in)             | N/A  |  |  |
| N/A                                     | Shared Landing?        | N/A  |                        |                             |      |  |  |
| N/A                                     | Gutter Ponding?        | N/A  | N/A                    | Gutter Slope (%)            | N/A  |  |  |
| N/A                                     | Gutter Lip Ht (in)     | N/A  | N/A                    | Gutter X Slope (%)          | N/A  |  |  |
| N/A                                     | Painted X Walk1?       | No   | N/A                    | Painted X Walk2?            | N/A  |  |  |
|                                         | X Walk 1 Direction     | To W |                        | X Walk 2 Direction          | N/A  |  |  |
| N/A                                     | X Walk 1 Width (in)    | N/A  | N/A                    | X Walk 2 Width (in)         | N/A  |  |  |
|                                         | X Walk 1 Slope (%)     | 4.4  |                        | X Walk 2 Slope (%)          | N/A  |  |  |
|                                         | X Walk 1 X Slope (%)   | 9.9  |                        | X Walk 2 X Slope (%)        | N/A  |  |  |
| N/A                                     | Ramp inside XWalk1?    | N/A  | N/A                    | Ramp inside XWalk2?         | N/A  |  |  |
|                                         | Road Slope (%)         | N/A  | N/A                    | Clear Space?                | N/A  |  |  |
|                                         | Road X Slope (%)       | N/A  | N/A                    | Clear Space to XWalk (in)   | N/A  |  |  |
| N/A                                     | Any Obstructions?      | N/A  | N/A                    | Storm Grate/Utility Hazard? | N/A  |  |  |
|                                         | Obstruction Type       |      |                        | Storm Grate/Utility Type    |      |  |  |
|                                         |                        | N/A  |                        |                             | N/A  |  |  |
|                                         |                        |      | Yes                    | Surface Condition? (G/P)    | Good |  |  |
|                                         |                        |      |                        |                             |      |  |  |