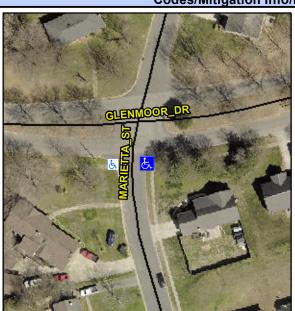

## Access Compliance Report Public Rights-of-Way (Curb Ramps)

Intersection ID: 7904 Main Street: MARIETTA\_ST Cross Street: GLENMOOR\_DR Location: E

ADA ID: D92747852E27 Ramp Type: Perp Initial Pass/Fail: Fail Overall Compliance: No Severity Score: 13.75

## **Codes/Mitigation Info/Possible Solution**

Street 1 Name

MARIETTE ST

Stop Condition-Street 2

StopSign

Street 2 Name

N/A

Stop Condition-Street 1