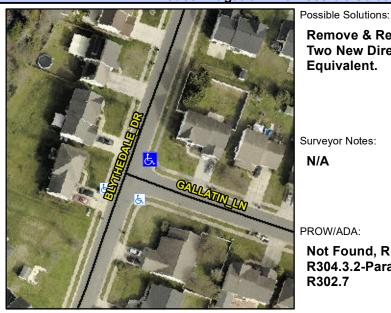

## **Access Compliance Report Public Rights-of-Way** (Curb Ramps)

Intersection ID: 30291 Main Street: BLYTHEDALE DR **Cross Street: GALLATIN LN** Location: NE ADA ID: D929B0B65F5C Ramp Type: PerpDiag Initial Pass/Fail: Pass **Overall Compliance: No Severity Score:** 10

**Codes/Mitigation Info/Possible Solution** 

Field Measurements/Component Compliance

Street 1 Name Stop Condition-Street 2 Street 2 Name Stop Condition-Street 1 **BLYTHEDALE DR** None **GALLATIN LN** StopSign Remove & Replace Curb Ramp With Two New Directional Ramps or Equivalent.