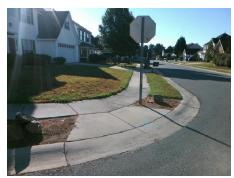

N/A

PROW/ADA:

Not Found, R304.2.1, R304.2.2-Perp, R304.3.2-Para, R304.5.3, R305, R302.7

Total Cost: 3200.00

| Comp | liance Description    | Data   | Comp | oliance Description         | Data  |
|------|-----------------------|--------|------|-----------------------------|-------|
| N/A  | Ramp Length (in)      | 44.0   | Yes  | Ramp Slope (%)              | 5.7   |
| Yes  | Ramp Width (in)       | 62.0   | Yes  | Ramp XSlope (%)             | 0.2   |
| N/A  | Flare Type LT         | Sloped | N/A  | Flare Type RT               | N/A   |
| N/A  | Flare Slope LT (%)    | 7.2    | N/A  | Flare Slope RT (%)          | 4.4   |
| N/A  | Flare Traversable LT? | No     | N/A  | Flare Traversable RT?       | No    |
| Yes  | Landing Length (in)   | 49.0   | No   | DWS Provided?               | No    |
| No   | Landing Width (in)    | 40.0   | N/A  | DWS Contrast?               | No    |
| No   | Landing Slope (%)     | 3.9    | N/A  | DWS Length (in)             | N/A   |
| No   | Landing X Slope (%)   | 3.0    | N/A  | DWS Full Width?             | No    |
| N/A  | Landing Curb? (Y/N)   | No     | N/A  | DWS Offset (in)             | N/A   |
| N/A  | Shared Landing?       | No     |      |                             |       |
| No   | Gutter Ponding?       | Yes    | Yes  | Gutter Slope (%)            | 1.5   |
| Yes  | Gutter Lip Ht (in)    | 0.0    | Yes  | Gutter X Slope (%)          | 0.4   |
| N/A  | Painted X Walk1?      | No     | N/A  | Painted X Walk2?            | No    |
|      | X Walk 1 Direction    | To W   |      | X Walk 2 Direction          | To S  |
| N/A  | X Walk 1 Width (in)   | N/A    | N/A  | X Walk 2 Width (in)         | N/A   |
|      | X Walk 1 Slope (%)    | 5.0    |      | X Walk 2 Slope (%)          | 0.9   |
|      | X Walk 1 X Slope (%)  | 1.5    |      | X Walk 2 X Slope (%)        | 1.5   |
| N/A  | Ramp inside XWalk1?   | N/A    | N/A  | Ramp inside XWalk2?         | N/A   |
|      | Road Slope (%)        | 1.2    | N/A  | Clear Space?                | Yes   |
|      | Road X Slope (%)      | 3.2    | N/A  | Clear Space to XWalk (in)   | N/A   |
| Yes  | Any Obstructions?     | No     | Yes  | Storm Grate/Utility Hazard? | No No |
|      | Obstruction Type      |        |      | Storm Grate/Utility Type    |       |
|      |                       | N/A    |      |                             | N/A   |
|      |                       |        | Yes  | Surface Condition? (G/P)    | Good  |