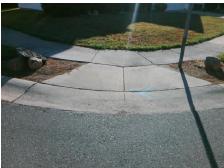

N/A

PROW/ADA:

Not Found, R304.2.1, R304.2.2-Perp, R304.3.2-Para, R304.5.3, R305, R302.7

Total Cost: 3200.00

| Comp | liance Description    | Data   | Comp | oliance Description         | Data  |
|------|-----------------------|--------|------|-----------------------------|-------|
| N/A  | Ramp Length (in)      | 44.0   | Yes  | Ramp Slope (%)              | 5.7   |
| Yes  | Ramp Width (in)       | 62.0   | Yes  | Ramp XSlope (%)             | 0.2   |
| N/A  | Flare Type LT         | Sloped | N/A  | Flare Type RT               | N/A   |
| N/A  | Flare Slope LT (%)    | 7.2    | N/A  | Flare Slope RT (%)          | 4.4   |
| N/A  | Flare Traversable LT? | No     | N/A  | Flare Traversable RT?       | No    |
| Yes  | Landing Length (in)   | 49.0   | No   | DWS Provided?               | No    |
| No   | Landing Width (in)    | 40.0   | N/A  | DWS Contrast?               | No    |
| No   | Landing Slope (%)     | 3.9    | N/A  | DWS Length (in)             | N/A   |
| No   | Landing X Slope (%)   | 3.0    | N/A  | DWS Full Width?             | No    |
| N/A  | Landing Curb? (Y/N)   | No     | N/A  | DWS Offset (in)             | N/A   |
| N/A  | Shared Landing?       | No     |      |                             |       |
| No   | Gutter Ponding?       | Yes    | Yes  | Gutter Slope (%)            | 1.5   |
| Yes  | Gutter Lip Ht (in)    | 0.0    | Yes  | Gutter X Slope (%)          | 0.4   |
| N/A  | Painted X Walk1?      | No     | N/A  | Painted X Walk2?            | No    |
|      | X Walk 1 Direction    | To W   |      | X Walk 2 Direction          | To S  |
| N/A  | X Walk 1 Width (in)   | N/A    | N/A  | X Walk 2 Width (in)         | N/A   |
|      | X Walk 1 Slope (%)    | 5.0    |      | X Walk 2 Slope (%)          | 0.9   |
|      | X Walk 1 X Slope (%)  | 1.5    |      | X Walk 2 X Slope (%)        | 1.5   |
| N/A  | Ramp inside XWalk1?   | N/A    | N/A  | Ramp inside XWalk2?         | N/A   |
|      | Road Slope (%)        | 1.2    | N/A  | Clear Space?                | Yes   |
|      | Road X Slope (%)      | 3.2    | N/A  | Clear Space to XWalk (in)   | N/A   |
| Yes  | Any Obstructions?     | No     | Yes  | Storm Grate/Utility Hazard? | No No |
|      | Obstruction Type      |        |      | Storm Grate/Utility Type    |       |
|      |                       | N/A    |      |                             | N/A   |
|      |                       |        | Yes  | Surface Condition? (G/P)    | Good  |