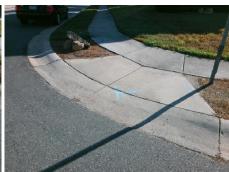

N/A

PROW/ADA:

Not Found, R304.2.1, R304.2.2-Perp, R304.3.2-Para, R304.5.3, R305, R302.7

Total Cost: 3200.00

| Comp | liance Description    | Data   | Comp | oliance Description         | Data  |
|------|-----------------------|--------|------|-----------------------------|-------|
| N/A  | Ramp Length (in)      | 44.0   | Yes  | Ramp Slope (%)              | 5.7   |
| Yes  | Ramp Width (in)       | 62.0   | Yes  | Ramp XSlope (%)             | 0.2   |
| N/A  | Flare Type LT         | Sloped | N/A  | Flare Type RT               | N/A   |
| N/A  | Flare Slope LT (%)    | 7.2    | N/A  | Flare Slope RT (%)          | 4.4   |
| N/A  | Flare Traversable LT? | No     | N/A  | Flare Traversable RT?       | No    |
| Yes  | Landing Length (in)   | 49.0   | No   | DWS Provided?               | No    |
| No   | Landing Width (in)    | 40.0   | N/A  | DWS Contrast?               | No    |
| No   | Landing Slope (%)     | 3.9    | N/A  | DWS Length (in)             | N/A   |
| No   | Landing X Slope (%)   | 3.0    | N/A  | DWS Full Width?             | No    |
| N/A  | Landing Curb? (Y/N)   | No     | N/A  | DWS Offset (in)             | N/A   |
| N/A  | Shared Landing?       | No     |      |                             |       |
| No   | Gutter Ponding?       | Yes    | Yes  | Gutter Slope (%)            | 1.5   |
| Yes  | Gutter Lip Ht (in)    | 0.0    | Yes  | Gutter X Slope (%)          | 0.4   |
| N/A  | Painted X Walk1?      | No     | N/A  | Painted X Walk2?            | No    |
|      | X Walk 1 Direction    | To W   |      | X Walk 2 Direction          | To S  |
| N/A  | X Walk 1 Width (in)   | N/A    | N/A  | X Walk 2 Width (in)         | N/A   |
|      | X Walk 1 Slope (%)    | 5.0    |      | X Walk 2 Slope (%)          | 0.9   |
|      | X Walk 1 X Slope (%)  | 1.5    |      | X Walk 2 X Slope (%)        | 1.5   |
| N/A  | Ramp inside XWalk1?   | N/A    | N/A  | Ramp inside XWalk2?         | N/A   |
|      | Road Slope (%)        | 1.2    | N/A  | Clear Space?                | Yes   |
|      | Road X Slope (%)      | 3.2    | N/A  | Clear Space to XWalk (in)   | N/A   |
| Yes  | Any Obstructions?     | No     | Yes  | Storm Grate/Utility Hazard? | No No |
|      | Obstruction Type      |        |      | Storm Grate/Utility Type    |       |
|      |                       | N/A    |      |                             | N/A   |
|      |                       |        | Yes  | Surface Condition? (G/P)    | Good  |