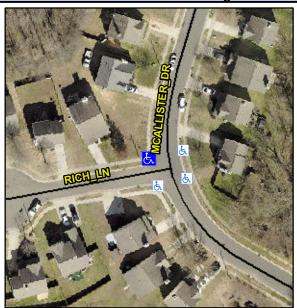

## **Access Compliance Report Public Rights-of-Way** (Curb Ramps)

Intersection ID: 6945 Main Street: MCALLISTER DR Cross Street: RICH\_LN Location: NW ADA ID: D92EB7BFD7A2 Ramp Type: PerpDiag Initial Pass/Fail: Fail **Overall Compliance: No Severity Score:** 22.5

**Codes/Mitigation Info/Possible Solution** 

**RICH LN** Street 1 Name Stop Condition-Street 2 StopSign Street 2 Name **MCALLISTER DR** Stop Condition-Street 1 None

Possible Solutions: Remove & Replace Curb Ramp With **Two New Directional Ramps or** Equivalent. Surveyor Notes: N/A PROW/ADA: R304.5.1, R304.2.2, R304.5.3