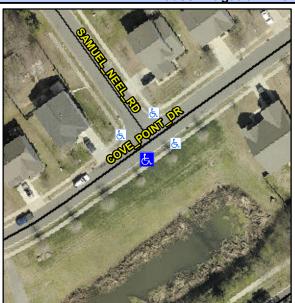

## **Access Compliance Report Public Rights-of-Way** (Curb Ramps)

Intersection ID: 50665 Main Street: SAMUEL\_NEEL\_RD Cross Street: COVE\_POINT\_DR Location: SW **Overall Compliance: No** ADA ID: D92F9329468A Ramp Type: Perp Initial Pass/Fail: Fail **Severity Score:** 25

**Codes/Mitigation Info/Possible Solution** 

Street 1 Name **COVE POINT DR** Stop Condition-Street 2 None Street 2 Name N/A Stop Condition-Street 1 N/A

| 3         | Possible Solutions:           |  |  |  |  |
|-----------|-------------------------------|--|--|--|--|
|           | Remove & Replace Entire Ramp. |  |  |  |  |
| 1         | Surveyor Notes:               |  |  |  |  |
|           | N/A                           |  |  |  |  |
|           | PROW/ADA:                     |  |  |  |  |
| Section 1 | R304.2.2                      |  |  |  |  |
|           |                               |  |  |  |  |
|           |                               |  |  |  |  |