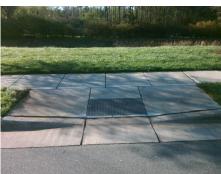

| Total Cost: |  | \$<br>1850.00 |
|-------------|--|---------------|

| Field Measurements/Component Compliance |                       |       |      |                             |      |  |  |  |  |
|-----------------------------------------|-----------------------|-------|------|-----------------------------|------|--|--|--|--|
| Compliance Description                  |                       | Data  | Comp | liance Description          | Data |  |  |  |  |
| N/A                                     | Ramp Length (in)      | 47.0  | No   | Ramp Slope (%)              | 14.5 |  |  |  |  |
| Yes                                     | Ramp Width (in)       | 48.0  | Yes  | Ramp XSlope (%)             | 1.6  |  |  |  |  |
| N/A                                     | Flare Type LT         | N/A   | N/A  | Flare Type RT               | N/A  |  |  |  |  |
| N/A                                     | Flare Slope LT (%)    | N/A   | N/A  | Flare Slope RT (%)          | N/A  |  |  |  |  |
| N/A                                     | Flare Traversable LT? | N/A   | N/A  | Flare Traversable RT?       | N/A  |  |  |  |  |
| N/A                                     | Landing Length (in)   | N/A   | N/A  | DWS Provided?               | N/A  |  |  |  |  |
| N/A                                     | Landing Width (in)    | N/A   | N/A  | DWS Contrast?               | N/A  |  |  |  |  |
| N/A                                     | Landing Slope (%)     | N/A   | N/A  | DWS Length (in)             | N/A  |  |  |  |  |
| N/A                                     | Landing X Slope (%)   | N/A   | N/A  | DWS Full Width?             | N/A  |  |  |  |  |
| N/A                                     | Landing Curb? (Y/N)   | N/A   | N/A  | DWS Offset (in)             | N/A  |  |  |  |  |
| N/A                                     | Shared Landing?       | N/A   |      |                             |      |  |  |  |  |
| N/A                                     | Gutter Ponding?       | N/A   | N/A  | Gutter Slope (%)            | N/A  |  |  |  |  |
| N/A                                     | Gutter Lip Ht (in)    | N/A   | N/A  | Gutter X Slope (%)          | N/A  |  |  |  |  |
| N/A                                     | Painted X Walk1?      | No    | N/A  | Painted X Walk2?            | N/A  |  |  |  |  |
|                                         | X Walk 1 Direction    | To NW |      | X Walk 2 Direction          | N/A  |  |  |  |  |
| N/A                                     | X Walk 1 Width (in)   | N/A   | N/A  | X Walk 2 Width (in)         | N/A  |  |  |  |  |
|                                         | X Walk 1 Slope (%)    | 4.2   |      | X Walk 2 Slope (%)          | N/A  |  |  |  |  |
|                                         | X Walk 1 X Slope (%)  | 0.9   |      | X Walk 2 X Slope (%)        | N/A  |  |  |  |  |
| N/A                                     | Ramp inside XWalk1?   | N/A   | N/A  | Ramp inside XWalk2?         | N/A  |  |  |  |  |
|                                         | Road Slope (%)        | N/A   | N/A  | Clear Space?                | N/A  |  |  |  |  |
|                                         | Road X Slope (%)      | N/A   | N/A  | Clear Space to XWalk (in)   | N/A  |  |  |  |  |
| N/A                                     | Any Obstructions?     | N/A   | N/A  | Storm Grate/Utility Hazard? | N/A  |  |  |  |  |
|                                         | Obstruction Type      |       |      | Storm Grate/Utility Type    |      |  |  |  |  |
|                                         |                       | N/A   |      |                             | N/A  |  |  |  |  |
|                                         |                       |       | Yes  | Surface Condition? (G/P)    | Good |  |  |  |  |
| THE RESERVE                             |                       |       |      |                             |      |  |  |  |  |