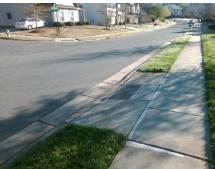

| Total Cost: |  | \$<br>1850.00 |
|-------------|--|---------------|

| Field Measurements/Component Compliance |                       |       |      |                             |      |  |  |  |  |
|-----------------------------------------|-----------------------|-------|------|-----------------------------|------|--|--|--|--|
| Compliance Description                  |                       | Data  | Comp | liance Description          | Data |  |  |  |  |
| N/A                                     | Ramp Length (in)      | 47.0  | No   | Ramp Slope (%)              | 14.5 |  |  |  |  |
| Yes                                     | Ramp Width (in)       | 48.0  | Yes  | Ramp XSlope (%)             | 1.6  |  |  |  |  |
| N/A                                     | Flare Type LT         | N/A   | N/A  | Flare Type RT               | N/A  |  |  |  |  |
| N/A                                     | Flare Slope LT (%)    | N/A   | N/A  | Flare Slope RT (%)          | N/A  |  |  |  |  |
| N/A                                     | Flare Traversable LT? | N/A   | N/A  | Flare Traversable RT?       | N/A  |  |  |  |  |
| N/A                                     | Landing Length (in)   | N/A   | N/A  | DWS Provided?               | N/A  |  |  |  |  |
| N/A                                     | Landing Width (in)    | N/A   | N/A  | DWS Contrast?               | N/A  |  |  |  |  |
| N/A                                     | Landing Slope (%)     | N/A   | N/A  | DWS Length (in)             | N/A  |  |  |  |  |
| N/A                                     | Landing X Slope (%)   | N/A   | N/A  | DWS Full Width?             | N/A  |  |  |  |  |
| N/A                                     | Landing Curb? (Y/N)   | N/A   | N/A  | DWS Offset (in)             | N/A  |  |  |  |  |
| N/A                                     | Shared Landing?       | N/A   |      |                             |      |  |  |  |  |
| N/A                                     | Gutter Ponding?       | N/A   | N/A  | Gutter Slope (%)            | N/A  |  |  |  |  |
| N/A                                     | Gutter Lip Ht (in)    | N/A   | N/A  | Gutter X Slope (%)          | N/A  |  |  |  |  |
| N/A                                     | Painted X Walk1?      | No    | N/A  | Painted X Walk2?            | N/A  |  |  |  |  |
|                                         | X Walk 1 Direction    | To NW |      | X Walk 2 Direction          | N/A  |  |  |  |  |
| N/A                                     | X Walk 1 Width (in)   | N/A   | N/A  | X Walk 2 Width (in)         | N/A  |  |  |  |  |
|                                         | X Walk 1 Slope (%)    | 4.2   |      | X Walk 2 Slope (%)          | N/A  |  |  |  |  |
|                                         | X Walk 1 X Slope (%)  | 0.9   |      | X Walk 2 X Slope (%)        | N/A  |  |  |  |  |
| N/A                                     | Ramp inside XWalk1?   | N/A   | N/A  | Ramp inside XWalk2?         | N/A  |  |  |  |  |
|                                         | Road Slope (%)        | N/A   | N/A  | Clear Space?                | N/A  |  |  |  |  |
|                                         | Road X Slope (%)      | N/A   | N/A  | Clear Space to XWalk (in)   | N/A  |  |  |  |  |
| N/A                                     | Any Obstructions?     | N/A   | N/A  | Storm Grate/Utility Hazard? | N/A  |  |  |  |  |
|                                         | Obstruction Type      |       |      | Storm Grate/Utility Type    |      |  |  |  |  |
|                                         |                       | N/A   |      |                             | N/A  |  |  |  |  |
|                                         |                       |       | Yes  | Surface Condition? (G/P)    | Good |  |  |  |  |
| THE RESERVE                             |                       |       |      |                             |      |  |  |  |  |