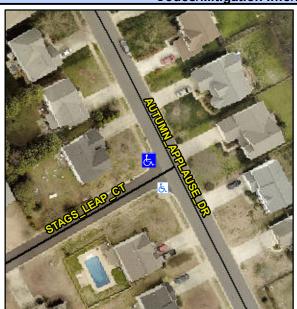

## Access Compliance Report Public Rights-of-Way (Curb Ramps)

Intersection ID: 28211 Main Street: AUTUMN\_APPLAUSE\_DR Cross Street: STAGS\_LEAP\_CT Location: NW
ADA ID: D9335B51FA24 Ramp Type: PerpDiag Initial Pass/Fail: Fail Overall Compliance: No Severity Score: 35