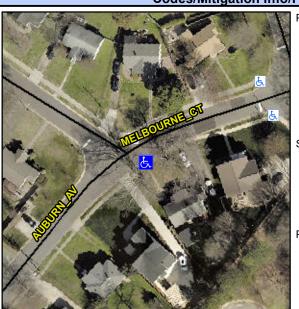

Good

Intersection ID: 16073 Main Street: AUBURN AV **Cross Street: MELBOURNE CT** Location: **Overall Compliance: No** ADA ID: D93376B6F994 Ramp Type: Perp Initial Pass/Fail: Pass Severity Score: 10.25

N/A

N/A

N/A

No

N/A

Sloped

| Street 1 Name           | AUBURN AV |
|-------------------------|-----------|
| Stop Condition-Street 2 | None      |
| Street 2 Name           | N/A       |
| Stop Condition-Street 1 | N/A       |