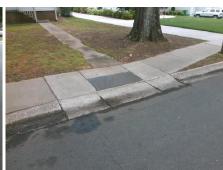

Good

Intersection ID: 16073 Main Street: AUBURN AV **Cross Street: MELBOURNE CT** Location: **Overall Compliance: No** ADA ID: D93376B6F994 Ramp Type: Perp Initial Pass/Fail: Pass Severity Score: 10.25

Possible Solutions: Remove & Replace Entire Ramp. Surveyor Notes: N/A PROW/ADA: Not Found, R304.5.3, R304.2.1, R304.2.2-Perp, R304.3.2-Para, R302.7

|   | 94.6 |
|---|------|
|   |      |
| 1 |      |
|   |      |