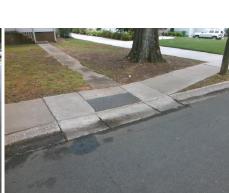

Good

Intersection ID: 16073 Main Street: AUBURN AV **Cross Street: MELBOURNE CT** Location: **Overall Compliance: No** ADA ID: D93376B6F994 Ramp Type: Perp Initial Pass/Fail: Pass Severity Score: 10.25

Possible Solutions: Remove & Replace Entire Ramp. Surveyor Notes: N/A PROW/ADA: Not Found, R304.5.3, R304.2.1, R304.2.2-Perp, R304.3.2-Para, R302.7

|   | 94.6 |
|---|------|
|   |      |
| 1 |      |
|   |      |