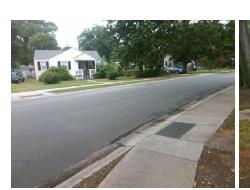

Good

Intersection ID: 16073 Main Street: AUBURN AV **Cross Street: MELBOURNE CT** Location: **Overall Compliance: No** ADA ID: D93376B6F994 Ramp Type: Perp Initial Pass/Fail: Pass Severity Score: 10.25

Possible Solutions: Remove & Replace Entire Ramp. Surveyor Notes: N/A PROW/ADA: Not Found, R304.5.3, R304.2.1, R304.2.2-Perp, R304.3.2-Para, R302.7

|   | 94.6 |
|---|------|
|   |      |
| 1 |      |
|   |      |