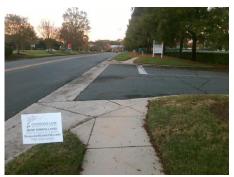

## Field Measurements/Component Compliance

Street 1 Name
Stop Condition-Street 1
Street 2 Name
Stop Condition-Street 2

ENTRANCE StopSign FOREST POINT CR None Possible Solutions:

Remove & Replace Curb Ramp With Two New Directional Ramps or Equivalent.

Surveyor Notes:

N/A

PROW/ADA:

Not Found, R304.5.1

Total Cost: \$ 3200.00

| Field Measurements/Component Compliance |                       |       |                        |                             |       |
|-----------------------------------------|-----------------------|-------|------------------------|-----------------------------|-------|
| Compliance Description                  |                       | Data  | Compliance Description |                             | Data  |
| N/A                                     | Ramp Length (in)      | 37.0  | Yes                    | BlendTrans Slope (%)        | 4.6   |
| No                                      | Ramp Width (in)       | 40.0  | Yes                    | BlendTrans XSlope (%)       | 1.0   |
| N/A                                     | Flare Type LT         | N/A   | N/A                    | Flare Type RT               | N/A   |
| N/A                                     | Flare Slope LT (%)    | N/A   | N/A                    | Flare Slope RT (%)          | N/A   |
| N/A                                     | Flare Traversable LT? | N/A   | N/A                    | Flare Traversable RT?       | N/A   |
| N/A                                     | Landing Length (in)   | N/A   | N/A                    | DWS Provided?               | N/A   |
| N/A                                     | Landing Width (in)    | N/A   | N/A                    | DWS Contrast?               | N/A   |
| N/A                                     | Landing Slope (%)     | N/A   | N/A                    | DWS Length (in)             | N/A   |
| N/A                                     | Landing X Slope (%)   | N/A   | N/A                    | DWS Full Width?             | N/A   |
| N/A                                     | Landing Curb? (Y/N)   | N/A   | N/A                    | DWS Offset (in)             | N/A   |
| N/A                                     | Shared Landing?       | N/A   |                        |                             |       |
| N/A                                     | Gutter Ponding?       | N/A   | N/A                    | Gutter Slope (%)            | N/A   |
| N/A                                     | Gutter Lip Ht (in)    | N/A   | N/A                    | Gutter X Slope (%)          | N/A   |
| N/A                                     | Painted X Walk1?      | No    | N/A                    | Painted X Walk2?            | No    |
|                                         | X Walk 1 Direction    | To SW |                        | X Walk 2 Direction          | To SE |
|                                         | X Walk 1 Width (in)   | N/A   |                        | X Walk 2 Width (in)         | N/A   |
|                                         | X Walk 1 Slope (%)    | 1.9   |                        | X Walk 2 Slope (%)          | 5.1   |
|                                         | X Walk 1 X Slope (%)  | 1.8   |                        | X Walk 2 X Slope (%)        | 1.3   |
| N/A                                     | Ramp inside XWalk1?   | N/A   | N/A                    | Ramp inside XWalk2?         | N/A   |
|                                         | Road Slope (%)        | 1.9   |                        | Clear Space?                | N/A   |
|                                         | Road X Slope (%)      | 1.4   | N/A                    | Clear Space to XWalk (in)   | N/A   |
| N/A                                     | Any Obstructions?     | N/A   | N/A                    | Storm Grate/Utility Hazard? | N/A   |
|                                         | Obstruction Type      |       | l                      | Storm Grate/Utility Type    |       |
|                                         |                       | N/A   |                        |                             | N/A   |
|                                         |                       |       | Yes                    | Surface Condition? (G/P)    | Good  |