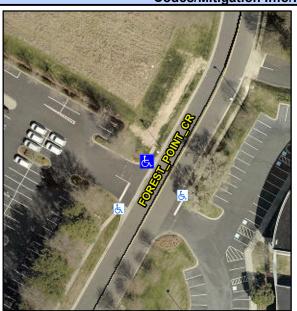

## Access Compliance Report Public Rights-of-Way (Curb Ramps)

Intersection ID: 10026804Main Street:FOREST\_POINT\_CRCross Street:N/ALocation:NWADA ID: D9396C7445A0Ramp Type:BlendTrans2Initial Pass/Fail:FailOverall Compliance:NoSeverity Score:8.75

## Field Measurements/Component Compliance

Street 1 Name
Stop Condition-Street 1
Street 2 Name
Stop Condition-Street 2

ENTRANCE StopSign FOREST POINT CR None Possible Solutions:

Remove & Replace Curb Ramp With Two New Directional Ramps or Equivalent.