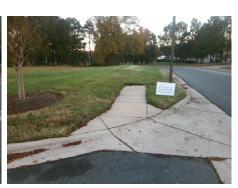

## Field Measurements/Component Compliance

Street 1 Name
Stop Condition-Street 1
Street 2 Name
Stop Condition-Street 2

ENTRANCE StopSign FOREST POINT CR None Possible Solutions:

Remove & Replace Curb Ramp With Two New Directional Ramps or Equivalent.

Surveyor Notes:

N/A

PROW/ADA:

Not Found, R304.5.1

Total Cost: \$ 3200.00

| Field Measurements/Component Compliance |                       |       |                        |                             |       |
|-----------------------------------------|-----------------------|-------|------------------------|-----------------------------|-------|
| Compliance Description                  |                       | Data  | Compliance Description |                             | Data  |
| N/A                                     | Ramp Length (in)      | 37.0  | Yes                    | BlendTrans Slope (%)        | 4.6   |
| No                                      | Ramp Width (in)       | 40.0  | Yes                    | BlendTrans XSlope (%)       | 1.0   |
| N/A                                     | Flare Type LT         | N/A   | N/A                    | Flare Type RT               | N/A   |
| N/A                                     | Flare Slope LT (%)    | N/A   | N/A                    | Flare Slope RT (%)          | N/A   |
| N/A                                     | Flare Traversable LT? | N/A   | N/A                    | Flare Traversable RT?       | N/A   |
| N/A                                     | Landing Length (in)   | N/A   | N/A                    | DWS Provided?               | N/A   |
| N/A                                     | Landing Width (in)    | N/A   | N/A                    | DWS Contrast?               | N/A   |
| N/A                                     | Landing Slope (%)     | N/A   | N/A                    | DWS Length (in)             | N/A   |
| N/A                                     | Landing X Slope (%)   | N/A   | N/A                    | DWS Full Width?             | N/A   |
| N/A                                     | Landing Curb? (Y/N)   | N/A   | N/A                    | DWS Offset (in)             | N/A   |
| N/A                                     | Shared Landing?       | N/A   |                        |                             |       |
| N/A                                     | Gutter Ponding?       | N/A   | N/A                    | Gutter Slope (%)            | N/A   |
| N/A                                     | Gutter Lip Ht (in)    | N/A   | N/A                    | Gutter X Slope (%)          | N/A   |
| N/A                                     | Painted X Walk1?      | No    | N/A                    | Painted X Walk2?            | No    |
|                                         | X Walk 1 Direction    | To SW |                        | X Walk 2 Direction          | To SE |
|                                         | X Walk 1 Width (in)   | N/A   |                        | X Walk 2 Width (in)         | N/A   |
|                                         | X Walk 1 Slope (%)    | 1.9   |                        | X Walk 2 Slope (%)          | 5.1   |
|                                         | X Walk 1 X Slope (%)  | 1.8   |                        | X Walk 2 X Slope (%)        | 1.3   |
| N/A                                     | Ramp inside XWalk1?   | N/A   | N/A                    | Ramp inside XWalk2?         | N/A   |
|                                         | Road Slope (%)        | 1.9   |                        | Clear Space?                | N/A   |
|                                         | Road X Slope (%)      | 1.4   | N/A                    | Clear Space to XWalk (in)   | N/A   |
| N/A                                     | Any Obstructions?     | N/A   | N/A                    | Storm Grate/Utility Hazard? | N/A   |
|                                         | Obstruction Type      |       | l                      | Storm Grate/Utility Type    |       |
|                                         |                       | N/A   |                        |                             | N/A   |
|                                         |                       |       | Yes                    | Surface Condition? (G/P)    | Good  |