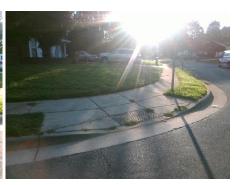

## Access Compliance Report Public Rights-of-Way (Curb Ramps)

Intersection ID: 4874 Main Street: FARLOW\_RD Cross Street: HUBBARD\_RD Location: NE

ADA ID: D93AC9D34AB5 Ramp Type: PerpDiag Initial Pass/Fail: Fail Overall Compliance: No Severity Score: 8.75

## Field Measurements/Component Compliance

Street 1 Name
Stop Condition-Street 2
Street 2 Name
Stop Condition-Street 1

HUBBARD RD None FARLOW RD StopSign Possible Solutions:

Remove & Replace Curb Ramp With
Two New Directional Ramps or
Equivalent.

Surveyor Notes:
N/A

PROW/ADA:
R304.5.1

Total Cost: \$ 3200.00

| Compliance Description |                       | Data | Compliance |       | Description             | Data  |
|------------------------|-----------------------|------|------------|-------|-------------------------|-------|
| N/A                    | Ramp Length (in)      | 48.0 | Yes        | Ramp  | Slope (%)               | 7.5   |
| No                     | Ramp Width (in)       | 46.5 | Yes        | Ramp  | XSlope (%)              | 1.4   |
| N/A                    | Flare Type LT         | N/A  | N/A        | Flare | Type RT                 | N/A   |
| N/A                    | Flare Slope LT (%)    | N/A  | N/A        | Flare | Slope RT (%)            | N/A   |
| N/A                    | Flare Traversable LT? | N/A  | N/A        | Flare | Traversable RT?         | N/A   |
| N/A                    | Landing Length (in)   | N/A  | N/A        | DWS   | Provided?               | N/A   |
| N/A                    | Landing Width (in)    | N/A  | N/A        | DWS   | Contrast?               | N/A   |
| N/A                    | Landing Slope (%)     | N/A  | N/A        | DWS   | Length (in)             | N/A   |
| N/A                    | Landing X Slope (%)   | N/A  | N/A        | DWS   | Full Width?             | N/A   |
| N/A                    | Landing Curb? (Y/N)   | N/A  | N/A        | DWS   | Offset (in)             | N/A   |
| N/A                    | Shared Landing?       | N/A  |            |       |                         |       |
| N/A                    | Gutter Ponding?       | N/A  | N/A        | Gutte | r Slope (%)             | N/A   |
| N/A                    | Gutter Lip Ht (in)    | N/A  | N/A        | Gutte | r X Slope (%)           | N/A   |
| N/A                    | Painted X Walk1?      | No   | N/A        | Paint | ed X Walk2?             | No    |
|                        | X Walk 1 Direction    | To W |            | X Wa  | lk 2 Direction          | To SW |
| N/A                    | X Walk 1 Width (in)   | N/A  | N/A        | X Wa  | lk 2 Width (in)         | N/A   |
|                        | X Walk 1 Slope (%)    | 3.3  |            | X Wa  | lk 2 Slope (%)          | 0.2   |
|                        | X Walk 1 X Slope (%)  | 0.0  |            | X Wa  | lk 2 X Slope (%)        | 2.7   |
| N/A                    | Ramp inside XWalk1?   | N/A  | N/A        | Ramp  | inside XWalk2?          | N/A   |
|                        | Road Slope (%)        | 1.6  | N/A        | Clear | Space?                  | N/A   |
|                        | Road X Slope (%)      | 2.0  | N/A        | Clear | Space to XWalk (in)     | N/A   |
| N/A                    | Any Obstructions?     | N/A  | N/A        | Storm | n Grate/Utility Hazard? | N/A   |
|                        | Obstruction Type      |      |            | Storm | n Grate/Utility Type    |       |
|                        |                       | N/A  |            |       |                         | N/A   |
|                        |                       |      | Yes        | Surfa | ce Condition? (G/P)     | Good  |