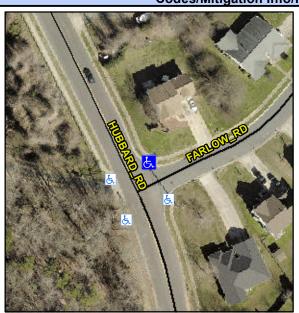

## Access Compliance Report Public Rights-of-Way (Curb Ramps)

Intersection ID: 4874 Main Street: FARLOW\_RD Cross Street: HUBBARD\_RD Location: NE

ADA ID: D93AC9D34AB5 Ramp Type: PerpDiag Initial Pass/Fail: Fail Overall Compliance: No Severity Score: 8.75

## Field Measurements/Component Compliance

Street 1 Name
Stop Condition-Street 2
Street 2 Name
Stop Condition-Street 1

HUBBARD RD None FARLOW RD StopSign Possible Solutions:

Remove & Replace Curb Ramp With
Two New Directional Ramps or
Equivalent.