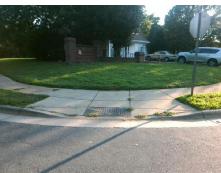

## Access Compliance Report Public Rights-of-Way (Curb Ramps)

Intersection ID: 4874 Main Street: FARLOW\_RD Cross Street: HUBBARD\_RD Location: NE

ADA ID: D93AC9D34AB5 Ramp Type: PerpDiag Initial Pass/Fail: Fail Overall Compliance: No Severity Score: 8.75

## Field Measurements/Component Compliance

Street 1 Name
Stop Condition-Street 2
Street 2 Name
Stop Condition-Street 1

HUBBARD RD None FARLOW RD StopSign Possible Solutions:

Remove & Replace Curb Ramp With
Two New Directional Ramps or
Equivalent.

Surveyor Notes:
N/A

PROW/ADA:
R304.5.1

Total Cost: \$ 3200.00

| Compliance Description |                       | Data | Compliance |       | Description             | Data  |
|------------------------|-----------------------|------|------------|-------|-------------------------|-------|
| N/A                    | Ramp Length (in)      | 48.0 | Yes        | Ramp  | Slope (%)               | 7.5   |
| No                     | Ramp Width (in)       | 46.5 | Yes        | Ramp  | XSlope (%)              | 1.4   |
| N/A                    | Flare Type LT         | N/A  | N/A        | Flare | Type RT                 | N/A   |
| N/A                    | Flare Slope LT (%)    | N/A  | N/A        | Flare | Slope RT (%)            | N/A   |
| N/A                    | Flare Traversable LT? | N/A  | N/A        | Flare | Traversable RT?         | N/A   |
| N/A                    | Landing Length (in)   | N/A  | N/A        | DWS   | Provided?               | N/A   |
| N/A                    | Landing Width (in)    | N/A  | N/A        | DWS   | Contrast?               | N/A   |
| N/A                    | Landing Slope (%)     | N/A  | N/A        | DWS   | Length (in)             | N/A   |
| N/A                    | Landing X Slope (%)   | N/A  | N/A        | DWS   | Full Width?             | N/A   |
| N/A                    | Landing Curb? (Y/N)   | N/A  | N/A        | DWS   | Offset (in)             | N/A   |
| N/A                    | Shared Landing?       | N/A  |            |       |                         |       |
| N/A                    | Gutter Ponding?       | N/A  | N/A        | Gutte | r Slope (%)             | N/A   |
| N/A                    | Gutter Lip Ht (in)    | N/A  | N/A        | Gutte | r X Slope (%)           | N/A   |
| N/A                    | Painted X Walk1?      | No   | N/A        | Paint | ed X Walk2?             | No    |
|                        | X Walk 1 Direction    | To W |            | X Wa  | lk 2 Direction          | To SW |
| N/A                    | X Walk 1 Width (in)   | N/A  | N/A        | X Wa  | lk 2 Width (in)         | N/A   |
|                        | X Walk 1 Slope (%)    | 3.3  |            | X Wa  | lk 2 Slope (%)          | 0.2   |
|                        | X Walk 1 X Slope (%)  | 0.0  |            | X Wa  | lk 2 X Slope (%)        | 2.7   |
| N/A                    | Ramp inside XWalk1?   | N/A  | N/A        | Ramp  | inside XWalk2?          | N/A   |
|                        | Road Slope (%)        | 1.6  | N/A        | Clear | Space?                  | N/A   |
|                        | Road X Slope (%)      | 2.0  | N/A        | Clear | Space to XWalk (in)     | N/A   |
| N/A                    | Any Obstructions?     | N/A  | N/A        | Storm | n Grate/Utility Hazard? | N/A   |
|                        | Obstruction Type      |      |            | Storm | n Grate/Utility Type    |       |
|                        |                       | N/A  |            |       |                         | N/A   |
|                        |                       |      | Yes        | Surfa | ce Condition? (G/P)     | Good  |