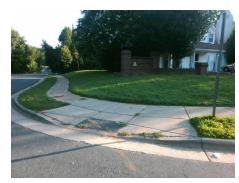

## Access Compliance Report Public Rights-of-Way (Curb Ramps)

Intersection ID: 4874 Main Street: FARLOW\_RD Cross Street: HUBBARD\_RD Location: NE

ADA ID: D93AC9D34AB5 Ramp Type: PerpDiag Initial Pass/Fail: Fail Overall Compliance: No Severity Score: 8.75

## Field Measurements/Component Compliance

Street 1 Name
Stop Condition-Street 2
Street 2 Name
Stop Condition-Street 1

HUBBARD RD None FARLOW RD StopSign Possible Solutions:

Remove & Replace Curb Ramp With
Two New Directional Ramps or
Equivalent.

Surveyor Notes:
N/A

PROW/ADA:
R304.5.1

Total Cost: \$ 3200.00

| Compliance Description |                       | Data | Compliance |       | Description             | Data  |
|------------------------|-----------------------|------|------------|-------|-------------------------|-------|
| N/A                    | Ramp Length (in)      | 48.0 | Yes        | Ramp  | Slope (%)               | 7.5   |
| No                     | Ramp Width (in)       | 46.5 | Yes        | Ramp  | XSlope (%)              | 1.4   |
| N/A                    | Flare Type LT         | N/A  | N/A        | Flare | Type RT                 | N/A   |
| N/A                    | Flare Slope LT (%)    | N/A  | N/A        | Flare | Slope RT (%)            | N/A   |
| N/A                    | Flare Traversable LT? | N/A  | N/A        | Flare | Traversable RT?         | N/A   |
| N/A                    | Landing Length (in)   | N/A  | N/A        | DWS   | Provided?               | N/A   |
| N/A                    | Landing Width (in)    | N/A  | N/A        | DWS   | Contrast?               | N/A   |
| N/A                    | Landing Slope (%)     | N/A  | N/A        | DWS   | Length (in)             | N/A   |
| N/A                    | Landing X Slope (%)   | N/A  | N/A        | DWS   | Full Width?             | N/A   |
| N/A                    | Landing Curb? (Y/N)   | N/A  | N/A        | DWS   | Offset (in)             | N/A   |
| N/A                    | Shared Landing?       | N/A  |            |       |                         |       |
| N/A                    | Gutter Ponding?       | N/A  | N/A        | Gutte | r Slope (%)             | N/A   |
| N/A                    | Gutter Lip Ht (in)    | N/A  | N/A        | Gutte | r X Slope (%)           | N/A   |
| N/A                    | Painted X Walk1?      | No   | N/A        | Paint | ed X Walk2?             | No    |
|                        | X Walk 1 Direction    | To W |            | X Wa  | lk 2 Direction          | To SW |
| N/A                    | X Walk 1 Width (in)   | N/A  | N/A        | X Wa  | lk 2 Width (in)         | N/A   |
|                        | X Walk 1 Slope (%)    | 3.3  |            | X Wa  | lk 2 Slope (%)          | 0.2   |
|                        | X Walk 1 X Slope (%)  | 0.0  |            | X Wa  | lk 2 X Slope (%)        | 2.7   |
| N/A                    | Ramp inside XWalk1?   | N/A  | N/A        | Ramp  | inside XWalk2?          | N/A   |
|                        | Road Slope (%)        | 1.6  | N/A        | Clear | Space?                  | N/A   |
|                        | Road X Slope (%)      | 2.0  | N/A        | Clear | Space to XWalk (in)     | N/A   |
| N/A                    | Any Obstructions?     | N/A  | N/A        | Storm | n Grate/Utility Hazard? | N/A   |
|                        | Obstruction Type      |      |            | Storm | n Grate/Utility Type    |       |
|                        |                       | N/A  |            |       |                         | N/A   |
|                        |                       |      | Yes        | Surfa | ce Condition? (G/P)     | Good  |