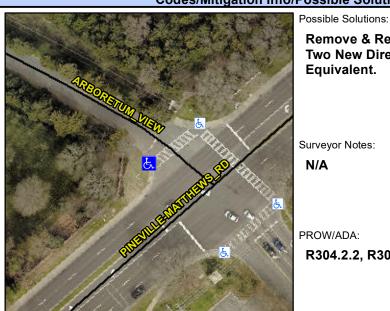

## **Access Compliance Report Public Rights-of-Way** (Curb Ramps)

N/A

Good

Surface Condition? (G/P)

Intersection ID: 25033 Main Street: ARBORETUM VIEW **Cross Street: PINEVILLE-MATTHEWS RD** Location: NW ADA ID: D94158375BA8 Ramp Type: PerpDiag Initial Pass/Fail: Fail **Overall Compliance: No Severity Score:** 37.5

## Field Measurements/Component Compliance

Street 1 Name Stop Condition-Street 2 Street 2 Name Stop Condition-Street 1 PINEVILLE-MATTHEWS RD Signal **ARBORETUM VIEW** Signal

Remove & Replace Curb Ramp With **Two New Directional Ramps or** Equivalent.