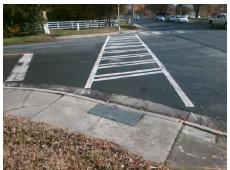

Surveyor Notes:

N/A

PROW/ADA:

R304.2.2, R304.5.3

Total Cost:

| Comp | oliance Description   | Data  | Comp | liance Description         | Data         |
|------|-----------------------|-------|------|----------------------------|--------------|
| N/A  | Ramp Length (in)      | 60.0  | No   | Ramp Slope (%)             | 10.1         |
| Yes  | Ramp Width (in)       | 48.0  | No   | Ramp XSlope (%)            | 7.6          |
| N/A  | Flare Type LT         | N/A   | N/A  | Flare Type RT              | N/A          |
| N/A  | Flare Slope LT (%)    | N/A   | N/A  | Flare Slope RT (%)         | N/A          |
| N/A  | Flare Traversable LT? | N/A   | N/A  | Flare Traversable RT?      | N/A          |
| N/A  | Landing Length (in)   | N/A   | N/A  | DWS Provided?              | N/A          |
| N/A  | Landing Width (in)    | N/A   | N/A  | DWS Contrast?              | N/A          |
| N/A  | Landing Slope (%)     | N/A   | N/A  | DWS Length (in)            | N/A          |
| N/A  | Landing X Slope (%)   | N/A   | N/A  | DWS Full Width?            | N/A          |
| N/A  | Landing Curb? (Y/N)   | N/A   | N/A  | DWS Offset (in)            | N/A          |
| N/A  | Shared Landing?       | N/A   |      |                            |              |
| N/A  | Gutter Ponding?       | N/A   | N/A  | Gutter Slope (%)           | N/A          |
| N/A  | Gutter Lip Ht (in)    | N/A   | N/A  | Gutter X Slope (%)         | N/A          |
| N/A  | Painted X Walk1?      | No    | N/A  | Painted X Walk2?           | Yes          |
|      | X Walk 1 Direction    | To SE |      | X Walk 2 Direction         | To NE        |
| N/A  | X Walk 1 Width (in)   | N/A   | N/A  | X Walk 2 Width (in)        | 111.0        |
|      | X Walk 1 Slope (%)    | 3.1   |      | X Walk 2 Slope (%)         | 4.6          |
|      | X Walk 1 X Slope (%)  | 4.6   |      | X Walk 2 X Slope (%)       | 3.6          |
| N/A  | Ramp inside XWalk1?   | N/A   | N/A  | Ramp inside XWalk2?        | Yes          |
|      | Road Slope (%)        | 7.0   | N/A  | Clear Space?               | N/A          |
|      | Road X Slope (%)      | 2.0   | N/A  | Clear Space to XWalk (in)  | N/A          |
| N/A  | Any Obstructions?     | N/A   | N/A  | Storm Grate/Utility Hazard | ? <b>N/A</b> |
|      | Obstruction Type      |       | l    | Storm Grate/Utility Type   |              |
|      |                       |       | I    |                            |              |