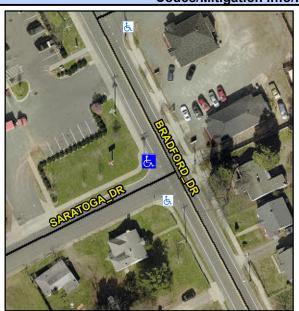

## Access Compliance Report Public Rights-of-Way (Curb Ramps)

Intersection ID: 8671 Main Street: BRADFORD\_DR Cross Street: SARATOGA\_DR Location: NW

ADA ID: D943F2D9C53E Ramp Type: Directional2 Initial Pass/Fail: Fail Overall Compliance: No Severity Score: 13.75