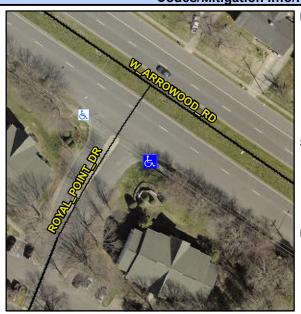

## **Access Compliance Report Public Rights-of-Way** (Curb Ramps)

Intersection ID: N/A Main Street: ARROWOOD RD **Cross Street: ROYAL POINT DR** Location: SE **Overall Compliance: No Severity Score:** 50 ADA ID: D945040206C3 Ramp Type: Directional1 Initial Pass/Fail: Fail

## Field Measurements/Component Compliance

**ROYAL POINT DR** Street 1 Name Stop Condition-Street 1 StopSign N/A Street 2 Name Stop Condition-Street 2 N/A Possible Solutions: Remove & Replace Entire Ramp. Surveyor Notes: N/A PROW/ADA: R304.2.2, R304.5.3