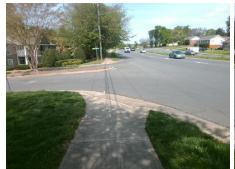

## **Access Compliance Report Public Rights-of-Way** (Curb Ramps)

Intersection ID: N/A Main Street: ARROWOOD RD **Cross Street: ROYAL POINT DR** Location: SE **Overall Compliance: No Severity Score:** 50 ADA ID: D945040206C3 Ramp Type: Directional1 Initial Pass/Fail: Fail

## Field Measurements/Component Compliance

**ROYAL POINT DR** Street 1 Name Stop Condition-Street 1 StopSign N/A Street 2 Name Stop Condition-Street 2 N/A Possible Solutions: Remove & Replace Entire Ramp. Surveyor Notes: N/A PROW/ADA: R304.2.2, R304.5.3