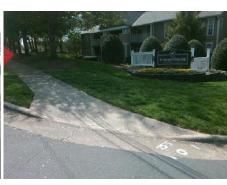

## **Access Compliance Report Public Rights-of-Way** (Curb Ramps)

Intersection ID: N/A Main Street: ARROWOOD RD **Cross Street: ROYAL POINT DR** Location: SE **Overall Compliance: No Severity Score:** 50 ADA ID: D945040206C3 Ramp Type: Directional1 Initial Pass/Fail: Fail

## Field Measurements/Component Compliance

**ROYAL POINT DR** Street 1 Name Stop Condition-Street 1 StopSign N/A Street 2 Name Stop Condition-Street 2 N/A Possible Solutions: Remove & Replace Entire Ramp. Surveyor Notes: N/A PROW/ADA: R304.2.2, R304.5.3