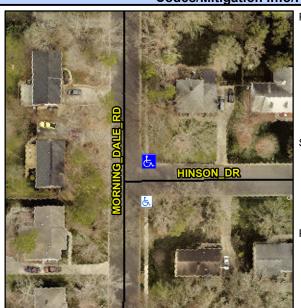

## **Access Compliance Report Public Rights-of-Way** (Curb Ramps)

Intersection ID: 22245 Main Street: HINSON\_DR Cross Street: MORNING\_DALE\_RD Location: NE **Severity Score: Overall Compliance: No** ADA ID: D9450431A064 Ramp Type: Perp Initial Pass/Fail: Fail 25

**Codes/Mitigation Info/Possible Solution** 

| Street 1 Name           | HINSON DR |
|-------------------------|-----------|
| Stop Condition-Street 2 | StopSign  |
| Street 2 Name           | N/A       |
| Stop Condition-Street 1 | N/A       |