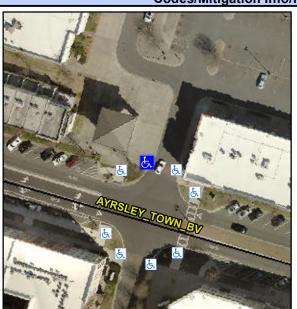

## Access Compliance Report Public Rights-of-Way (Curb Ramps)

8.8 1.8 N/A N/A N/A N/A N/A N/A

> N/A N/A N/A N/A N/A N/A N/A

> N/A

Good

Surface Condition? (G/P)

Intersection ID: 10020275Main Street: AYRSLEY\_TOWN\_BVCross Street: N/ALocation: NWADA ID: D94610E284D9Ramp Type: PerpInitial Pass/Fail: FailOverall Compliance: NoSeverity Score: 12.5

## Field Measurements/Component Compliance

|                         | 1        |
|-------------------------|----------|
| Street 1 Name           | ENTRANCE |
| Stop Condition-Street 2 | StopSign |
| Street 2 Name           | N/A      |
| Stop Condition-Street 1 | N/A      |