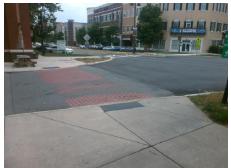

## Access Compliance Report Public Rights-of-Way (Curb Ramps)

8.8 1.8 N/A N/A N/A N/A N/A N/A

> N/A N/A N/A N/A N/A N/A N/A

> N/A

Good

Surface Condition? (G/P)

Intersection ID: 10020275Main Street: AYRSLEY\_TOWN\_BVCross Street: N/ALocation: NWADA ID: D94610E284D9Ramp Type: PerpInitial Pass/Fail: FailOverall Compliance: NoSeverity Score: 12.5

| Possible Solution            |            | Field Measurements/Component Compnance |                       |       |           |                           |  |  |
|------------------------------|------------|----------------------------------------|-----------------------|-------|-----------|---------------------------|--|--|
| Possible Solutions:          |            | Comp                                   | liance Description    | Data  | Compliand | e Description             |  |  |
| Remove & Replace Entire Ramp | <b>)</b> . | N/A                                    | Ramp Length (in)      | 95.0  | No Ra     | amp Slope (%)             |  |  |
|                              |            | Yes                                    | Ramp Width (in)       | 48.0  | Yes Ra    | amp XSlope (%)            |  |  |
|                              |            | N/A                                    | Flare Type LT         | N/A   | N/A FI    | are Type RT               |  |  |
|                              |            | N/A                                    | Flare Slope LT (%)    | N/A   | N/A FI    | are Slope RT (%)          |  |  |
|                              |            | N/A                                    | Flare Traversable LT? | N/A   | N/A FI    | are Traversable RT?       |  |  |
|                              |            | N/A                                    | Landing Length (in)   | N/A   | N/A D     | NS Provided?              |  |  |
| Surveyor Notes:              |            | N/A                                    | Landing Width (in)    | N/A   | N/A D     | NS Contrast?              |  |  |
| N/A                          |            | N/A                                    | Landing Slope (%)     | N/A   | N/A D     | NS Length (in)            |  |  |
| 4                            |            | N/A                                    | Landing X Slope (%)   | N/A   | N/A D     | NS Full Width?            |  |  |
|                              |            | N/A                                    | Landing Curb? (Y/N)   | N/A   | N/A D     | NS Offset (in)            |  |  |
|                              |            | N/A                                    | Shared Landing?       | N/A   |           |                           |  |  |
| PROW/ADA:                    |            | N/A                                    | Gutter Ponding?       | N/A   | N/A G     | utter Slope (%)           |  |  |
| R304.2.2                     |            | N/A                                    | Gutter Lip Ht (in)    | N/A   | N/A G     | utter X Slope (%)         |  |  |
|                              |            | N/A                                    | Painted X Walk1?      | No    | N/A Pa    | ainted X Walk2?           |  |  |
|                              |            |                                        | X Walk 1 Direction    | To SE | Х         | Walk 2 Direction          |  |  |
|                              |            | N/A                                    | X Walk 1 Width (in)   | N/A   | N/A X     | Walk 2 Width (in)         |  |  |
|                              |            |                                        | X Walk 1 Slope (%)    | 1.0   | Х         | Walk 2 Slope (%)          |  |  |
|                              |            |                                        | X Walk 1 X Slope (%)  | 3.3   | Х         | Walk 2 X Slope (%)        |  |  |
|                              |            | N/A                                    | Ramp inside XWalk1?   | N/A   | N/A R     | amp inside XWalk2?        |  |  |
|                              |            |                                        | Road Slope (%)        | N/A   | N/A CI    | ear Space?                |  |  |
|                              |            |                                        | Road X Slope (%)      | N/A   | N/A CI    | ear Space to XWalk (in)   |  |  |
|                              |            | N/A                                    | Any Obstructions?     | N/A   | N/A St    | orm Grate/Utility Hazard? |  |  |
| Total Cost: \$               | 1850.00    |                                        | Obstruction Type      |       | St        | orm Grate/Utility Type    |  |  |
|                              |            |                                        |                       | N/A   |           |                           |  |  |