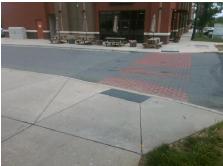

## Access Compliance Report Public Rights-of-Way (Curb Ramps)

8.8 1.8 N/A N/A N/A N/A N/A N/A

> N/A N/A N/A N/A N/A N/A N/A

> N/A

Good

Surface Condition? (G/P)

Intersection ID: 10020275Main Street: AYRSLEY\_TOWN\_BVCross Street: N/ALocation: NWADA ID: D94610E284D9Ramp Type: PerpInitial Pass/Fail: FailOverall Compliance: NoSeverity Score: 12.5

| Possible Solution            |            | Field Measurements/Component Compnance |                       |       |           |                           |  |  |
|------------------------------|------------|----------------------------------------|-----------------------|-------|-----------|---------------------------|--|--|
| Possible Solutions:          |            | Comp                                   | liance Description    | Data  | Compliand | e Description             |  |  |
| Remove & Replace Entire Ramp | <b>)</b> . | N/A                                    | Ramp Length (in)      | 95.0  | No Ra     | amp Slope (%)             |  |  |
|                              |            | Yes                                    | Ramp Width (in)       | 48.0  | Yes Ra    | amp XSlope (%)            |  |  |
|                              |            | N/A                                    | Flare Type LT         | N/A   | N/A FI    | are Type RT               |  |  |
|                              |            | N/A                                    | Flare Slope LT (%)    | N/A   | N/A FI    | are Slope RT (%)          |  |  |
|                              |            | N/A                                    | Flare Traversable LT? | N/A   | N/A FI    | are Traversable RT?       |  |  |
|                              |            | N/A                                    | Landing Length (in)   | N/A   | N/A D     | NS Provided?              |  |  |
| Surveyor Notes:              |            | N/A                                    | Landing Width (in)    | N/A   | N/A D     | NS Contrast?              |  |  |
| N/A                          |            | N/A                                    | Landing Slope (%)     | N/A   | N/A D     | NS Length (in)            |  |  |
| 4                            |            | N/A                                    | Landing X Slope (%)   | N/A   | N/A D     | NS Full Width?            |  |  |
|                              |            | N/A                                    | Landing Curb? (Y/N)   | N/A   | N/A D     | NS Offset (in)            |  |  |
|                              |            | N/A                                    | Shared Landing?       | N/A   |           |                           |  |  |
| PROW/ADA:                    |            | N/A                                    | Gutter Ponding?       | N/A   | N/A G     | utter Slope (%)           |  |  |
| R304.2.2                     |            | N/A                                    | Gutter Lip Ht (in)    | N/A   | N/A G     | utter X Slope (%)         |  |  |
|                              |            | N/A                                    | Painted X Walk1?      | No    | N/A Pa    | ainted X Walk2?           |  |  |
|                              |            |                                        | X Walk 1 Direction    | To SE | Х         | Walk 2 Direction          |  |  |
|                              |            | N/A                                    | X Walk 1 Width (in)   | N/A   | N/A X     | Walk 2 Width (in)         |  |  |
|                              |            |                                        | X Walk 1 Slope (%)    | 1.0   | Х         | Walk 2 Slope (%)          |  |  |
|                              |            |                                        | X Walk 1 X Slope (%)  | 3.3   | Х         | Walk 2 X Slope (%)        |  |  |
|                              |            | N/A                                    | Ramp inside XWalk1?   | N/A   | N/A R     | amp inside XWalk2?        |  |  |
|                              |            |                                        | Road Slope (%)        | N/A   | N/A CI    | ear Space?                |  |  |
|                              |            |                                        | Road X Slope (%)      | N/A   | N/A CI    | ear Space to XWalk (in)   |  |  |
|                              |            | N/A                                    | Any Obstructions?     | N/A   | N/A St    | orm Grate/Utility Hazard? |  |  |
| Total Cost: \$               | 1850.00    |                                        | Obstruction Type      |       | St        | orm Grate/Utility Type    |  |  |
|                              |            |                                        |                       | N/A   |           |                           |  |  |