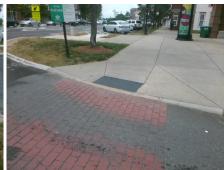

## Access Compliance Report Public Rights-of-Way (Curb Ramps)

8.8 1.8 N/A N/A N/A N/A N/A N/A

> N/A N/A N/A N/A N/A N/A N/A

> N/A

Good

Surface Condition? (G/P)

Intersection ID: 10020275Main Street: AYRSLEY\_TOWN\_BVCross Street: N/ALocation: NWADA ID: D94610E284D9Ramp Type: PerpInitial Pass/Fail: FailOverall Compliance: NoSeverity Score: 12.5

| Possible Solution            |            | Field Measurements/Component Compnance |                       |       |           |                           |  |  |
|------------------------------|------------|----------------------------------------|-----------------------|-------|-----------|---------------------------|--|--|
| Possible Solutions:          |            | Comp                                   | liance Description    | Data  | Compliand | e Description             |  |  |
| Remove & Replace Entire Ramp | <b>)</b> . | N/A                                    | Ramp Length (in)      | 95.0  | No Ra     | amp Slope (%)             |  |  |
|                              |            | Yes                                    | Ramp Width (in)       | 48.0  | Yes Ra    | amp XSlope (%)            |  |  |
|                              |            | N/A                                    | Flare Type LT         | N/A   | N/A FI    | are Type RT               |  |  |
|                              |            | N/A                                    | Flare Slope LT (%)    | N/A   | N/A FI    | are Slope RT (%)          |  |  |
|                              |            | N/A                                    | Flare Traversable LT? | N/A   | N/A FI    | are Traversable RT?       |  |  |
|                              |            | N/A                                    | Landing Length (in)   | N/A   | N/A D     | NS Provided?              |  |  |
| Surveyor Notes:              |            | N/A                                    | Landing Width (in)    | N/A   | N/A D     | NS Contrast?              |  |  |
| N/A                          |            | N/A                                    | Landing Slope (%)     | N/A   | N/A D     | NS Length (in)            |  |  |
| 4                            |            | N/A                                    | Landing X Slope (%)   | N/A   | N/A D     | NS Full Width?            |  |  |
|                              |            | N/A                                    | Landing Curb? (Y/N)   | N/A   | N/A D     | NS Offset (in)            |  |  |
|                              |            | N/A                                    | Shared Landing?       | N/A   |           |                           |  |  |
| PROW/ADA:                    |            | N/A                                    | Gutter Ponding?       | N/A   | N/A G     | utter Slope (%)           |  |  |
| R304.2.2                     |            | N/A                                    | Gutter Lip Ht (in)    | N/A   | N/A G     | utter X Slope (%)         |  |  |
|                              |            | N/A                                    | Painted X Walk1?      | No    | N/A Pa    | ainted X Walk2?           |  |  |
|                              |            |                                        | X Walk 1 Direction    | To SE | Х         | Walk 2 Direction          |  |  |
|                              |            | N/A                                    | X Walk 1 Width (in)   | N/A   | N/A X     | Walk 2 Width (in)         |  |  |
|                              |            |                                        | X Walk 1 Slope (%)    | 1.0   | Х         | Walk 2 Slope (%)          |  |  |
|                              |            |                                        | X Walk 1 X Slope (%)  | 3.3   | Х         | Walk 2 X Slope (%)        |  |  |
|                              |            | N/A                                    | Ramp inside XWalk1?   | N/A   | N/A R     | amp inside XWalk2?        |  |  |
|                              |            |                                        | Road Slope (%)        | N/A   | N/A CI    | ear Space?                |  |  |
|                              |            |                                        | Road X Slope (%)      | N/A   | N/A CI    | ear Space to XWalk (in)   |  |  |
|                              |            | N/A                                    | Any Obstructions?     | N/A   | N/A St    | orm Grate/Utility Hazard? |  |  |
| Total Cost: \$               | 1850.00    |                                        | Obstruction Type      |       | St        | orm Grate/Utility Type    |  |  |
|                              |            |                                        |                       | N/A   |           |                           |  |  |