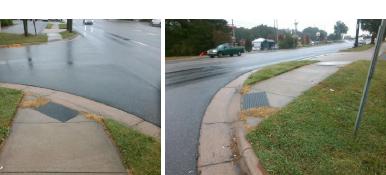

## Access Compliance Report Public Rights-of-Way (Curb Ramps)

Intersection ID: 8895 Main Street: BINGHAM\_DR Cross Street: N\_TRYON\_ST Location: SE

ADA ID: D94AB89BE41B Ramp Type: Perp Initial Pass/Fail: Fail Overall Compliance: No Severity Score: 25

Total Cost:

1850.00

| Field Measurements/Component Compliance |                       |      |      |                             |      |  |
|-----------------------------------------|-----------------------|------|------|-----------------------------|------|--|
| Comp                                    | oliance Description   | Data | Comp | liance Description          | Data |  |
| N/A                                     | Ramp Length (in)      | 25.5 | Yes  | Ramp Slope (%)              | 5.2  |  |
| Yes                                     | Ramp Width (in)       | 48.0 | No   | Ramp XSlope (%)             | 9.0  |  |
| N/A                                     | Flare Type LT         | N/A  | N/A  | Flare Type RT               | N/A  |  |
| N/A                                     | Flare Slope LT (%)    | N/A  | N/A  | Flare Slope RT (%)          | N/A  |  |
| N/A                                     | Flare Traversable LT? | N/A  | N/A  | Flare Traversable RT?       | N/A  |  |
| N/A                                     | Landing Length (in)   | N/A  | N/A  | DWS Provided?               | N/A  |  |
| N/A                                     | Landing Width (in)    | N/A  | N/A  | DWS Contrast?               | N/A  |  |
| N/A                                     | Landing Slope (%)     | N/A  | N/A  | DWS Length (in)             | N/A  |  |
| N/A                                     | Landing X Slope (%)   | N/A  | N/A  | DWS Full Width?             | N/A  |  |
| N/A                                     | Landing Curb? (Y/N)   | N/A  | N/A  | DWS Offset (in)             | N/A  |  |
| N/A                                     | Shared Landing?       | N/A  |      |                             |      |  |
| N/A                                     | Gutter Ponding?       | N/A  | N/A  | Gutter Slope (%)            | N/A  |  |
| N/A                                     | Gutter Lip Ht (in)    | N/A  | N/A  | Gutter X Slope (%)          | N/A  |  |
| N/A                                     | Painted X Walk1?      | No   | N/A  | Painted X Walk2?            | N/A  |  |
|                                         | X Walk 1 Direction    | To W |      | X Walk 2 Direction          | N/A  |  |
| N/A                                     | X Walk 1 Width (in)   | N/A  | N/A  | X Walk 2 Width (in)         | N/A  |  |
|                                         | X Walk 1 Slope (%)    | 0.2  |      | X Walk 2 Slope (%)          | N/A  |  |
|                                         | X Walk 1 X Slope (%)  | 5.4  |      | X Walk 2 X Slope (%)        | N/A  |  |
| N/A                                     | Ramp inside XWalk1?   | N/A  | N/A  | Ramp inside XWalk2?         | N/A  |  |
|                                         | Road Slope (%)        | N/A  | N/A  | Clear Space?                | N/A  |  |
|                                         | Road X Slope (%)      | N/A  | N/A  | Clear Space to XWalk (in)   | N/A  |  |
| N/A                                     | Any Obstructions?     | N/A  | N/A  | Storm Grate/Utility Hazard? | N/A  |  |
|                                         | Obstruction Type      |      | l    | Storm Grate/Utility Type    |      |  |
|                                         |                       | N/A  |      |                             | N/A  |  |
|                                         |                       |      | Yes  | Surface Condition? (G/P)    | Good |  |