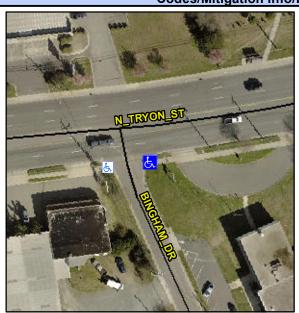

## Access Compliance Report Public Rights-of-Way (Curb Ramps)

Intersection ID: 8895 Main Street: BINGHAM\_DR Cross Street: N\_TRYON\_ST Location: SE

ADA ID: D94AB89BE41B Ramp Type: Perp Initial Pass/Fail: Fail Overall Compliance: No Severity Score: 25