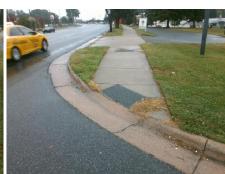

## Access Compliance Report Public Rights-of-Way (Curb Ramps)

Intersection ID: 8895 Main Street: BINGHAM\_DR Cross Street: N\_TRYON\_ST Location: SE

ADA ID: D94AB89BE41B Ramp Type: Perp Initial Pass/Fail: Fail Overall Compliance: No Severity Score: 25

Total Cost:

1850.00

| Field Measurements/Component Compliance |                       |      |      |                             |      |  |
|-----------------------------------------|-----------------------|------|------|-----------------------------|------|--|
| Comp                                    | oliance Description   | Data | Comp | liance Description          | Data |  |
| N/A                                     | Ramp Length (in)      | 25.5 | Yes  | Ramp Slope (%)              | 5.2  |  |
| Yes                                     | Ramp Width (in)       | 48.0 | No   | Ramp XSlope (%)             | 9.0  |  |
| N/A                                     | Flare Type LT         | N/A  | N/A  | Flare Type RT               | N/A  |  |
| N/A                                     | Flare Slope LT (%)    | N/A  | N/A  | Flare Slope RT (%)          | N/A  |  |
| N/A                                     | Flare Traversable LT? | N/A  | N/A  | Flare Traversable RT?       | N/A  |  |
| N/A                                     | Landing Length (in)   | N/A  | N/A  | DWS Provided?               | N/A  |  |
| N/A                                     | Landing Width (in)    | N/A  | N/A  | DWS Contrast?               | N/A  |  |
| N/A                                     | Landing Slope (%)     | N/A  | N/A  | DWS Length (in)             | N/A  |  |
| N/A                                     | Landing X Slope (%)   | N/A  | N/A  | DWS Full Width?             | N/A  |  |
| N/A                                     | Landing Curb? (Y/N)   | N/A  | N/A  | DWS Offset (in)             | N/A  |  |
| N/A                                     | Shared Landing?       | N/A  |      |                             |      |  |
| N/A                                     | Gutter Ponding?       | N/A  | N/A  | Gutter Slope (%)            | N/A  |  |
| N/A                                     | Gutter Lip Ht (in)    | N/A  | N/A  | Gutter X Slope (%)          | N/A  |  |
| N/A                                     | Painted X Walk1?      | No   | N/A  | Painted X Walk2?            | N/A  |  |
|                                         | X Walk 1 Direction    | To W |      | X Walk 2 Direction          | N/A  |  |
| N/A                                     | X Walk 1 Width (in)   | N/A  | N/A  | X Walk 2 Width (in)         | N/A  |  |
|                                         | X Walk 1 Slope (%)    | 0.2  |      | X Walk 2 Slope (%)          | N/A  |  |
|                                         | X Walk 1 X Slope (%)  | 5.4  |      | X Walk 2 X Slope (%)        | N/A  |  |
| N/A                                     | Ramp inside XWalk1?   | N/A  | N/A  | Ramp inside XWalk2?         | N/A  |  |
|                                         | Road Slope (%)        | N/A  | N/A  | Clear Space?                | N/A  |  |
|                                         | Road X Slope (%)      | N/A  | N/A  | Clear Space to XWalk (in)   | N/A  |  |
| N/A                                     | Any Obstructions?     | N/A  | N/A  | Storm Grate/Utility Hazard? | N/A  |  |
|                                         | Obstruction Type      |      | l    | Storm Grate/Utility Type    |      |  |
|                                         |                       | N/A  |      |                             | N/A  |  |
|                                         |                       |      | Yes  | Surface Condition? (G/P)    | Good |  |