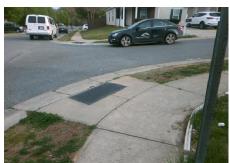

N/A

No

Intersection ID: 31365 Main Street: KILEY LN Cross Street: MCINTYRE RIDGE DR SE Location: ADA ID: D94D07F7A963 **Severity Score:** 0 Ramp Type: Combination1Diag Initial Pass/Fail: Fail **Overall Compliance: No** 

Gutter Ponding?

Gutter Lip Ht (in)

Painted X Walk1?

Flare Traversable LT?

Flare Type LT

Ramp XSlope LT (%)

Street 1 Name StopSign Stop Condition-Street 1 KILEY LN Street 2 Name None Stop Condition-Street 2 MCINTYRE RIDGE DR Possible Solutions: Compliance Description N/A Remove & Replace Curb Ramp With Two New Directional Ramps or Yes Equivalent. Yes Yes N/A No Surveyor Notes: N/A RT RP < 5% N/A N/A N/A N/A PROW/ADA: N/A R304.5.1, R304.5.1, R304.5.3 N/A N/A N/A N/A N/A N/A