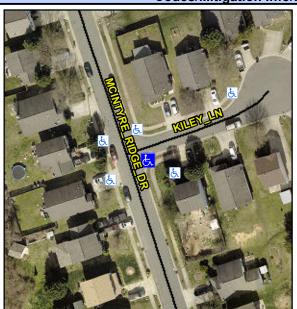

N/A

No

Intersection ID: 31365 Main Street: KILEY LN Cross Street: MCINTYRE RIDGE DR SE Location: ADA ID: D94D07F7A963 **Severity Score:** 0 Ramp Type: Combination1Diag Initial Pass/Fail: Fail **Overall Compliance: No** 

Gutter Ponding?

Gutter Lip Ht (in)

Painted X Walk1?

Flare Traversable LT?

Flare Type LT

Ramp XSlope LT (%)

Street 1 Name StopSign Stop Condition-Street 1 KILEY LN Street 2 Name None Stop Condition-Street 2 MCINTYRE RIDGE DR Possible Solutions: Compliance Description N/A Remove & Replace Curb Ramp With Two New Directional Ramps or Yes Equivalent. Yes Yes N/A No Surveyor Notes: N/A RT RP < 5% N/A N/A N/A N/A PROW/ADA: N/A R304.5.1, R304.5.1, R304.5.3 N/A N/A N/A N/A N/A N/A