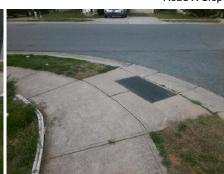

N/A

No

Intersection ID: 31365 Main Street: KILEY LN Cross Street: MCINTYRE RIDGE DR SE Location: ADA ID: D94D07F7A963 **Severity Score:** 0 Ramp Type: Combination1Diag Initial Pass/Fail: Fail **Overall Compliance: No** 

Gutter Ponding?

Gutter Lip Ht (in)

Painted X Walk1?

Flare Traversable LT?

Flare Type LT

Ramp XSlope LT (%)

Street 1 Name StopSign Stop Condition-Street 1 KILEY LN Street 2 Name None Stop Condition-Street 2 MCINTYRE RIDGE DR Possible Solutions: Compliance Description N/A Remove & Replace Curb Ramp With Two New Directional Ramps or Yes Equivalent. Yes Yes N/A No Surveyor Notes: N/A RT RP < 5% N/A N/A N/A N/A PROW/ADA: N/A R304.5.1, R304.5.1, R304.5.3 N/A N/A N/A N/A N/A N/A