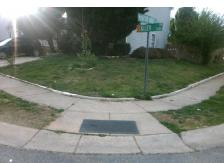

N/A

No

Intersection ID: 31365 Main Street: KILEY LN Cross Street: MCINTYRE RIDGE DR SE Location: ADA ID: D94D07F7A963 **Severity Score:** 0 Ramp Type: Combination1Diag Initial Pass/Fail: Fail **Overall Compliance: No** 

Gutter Ponding?

Gutter Lip Ht (in)

Painted X Walk1?

Flare Traversable LT?

Flare Type LT

Ramp XSlope LT (%)

Street 1 Name StopSign Stop Condition-Street 1 KILEY LN Street 2 Name None Stop Condition-Street 2 MCINTYRE RIDGE DR Possible Solutions: Compliance Description N/A Remove & Replace Curb Ramp With Two New Directional Ramps or Yes Equivalent. Yes Yes N/A No Surveyor Notes: N/A RT RP < 5% N/A N/A N/A N/A PROW/ADA: N/A R304.5.1, R304.5.1, R304.5.3 N/A N/A N/A N/A N/A N/A