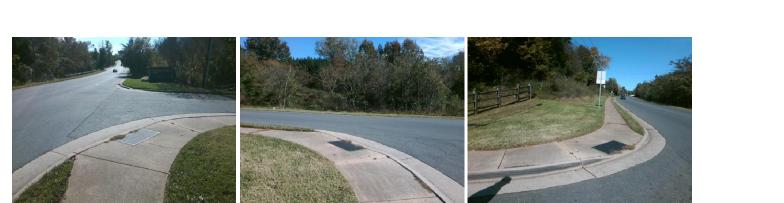

## Access Compliance Report Public Rights-of-Way (Curb Ramps)

| Intersection ID: 10032880                | tion ID: 10032880 Main Street: NATIONS_FORD_RD |                           |         | Cross Street: N/A                              |                       |       |                        | Location:                   | NW    |
|------------------------------------------|------------------------------------------------|---------------------------|---------|------------------------------------------------|-----------------------|-------|------------------------|-----------------------------|-------|
| ADA ID: D958D3EE63CC Ramp Type: PerpDiag |                                                |                           | Initial | Initial Pass/Fail: Fail Overall Compliance: No |                       |       |                        | o Severity Score:           | 13.75 |
| Codes/Mitigation Info/Possible Solution  |                                                |                           |         | Field Measurements/Component Compliance        |                       |       |                        |                             |       |
|                                          |                                                | Possible Solutions:       |         | Compliance Description Data                    |                       |       | Compliance Description |                             | Data  |
|                                          |                                                | Remove & Replace Curb Ran | no With | N/A                                            | Ramp Length (in)      | 65.0  | No                     | Ramp Slope (%)              | 9.7   |
|                                          |                                                | Two New Directional Ramps | •       | Yes                                            | Ramp Width (in)       | 48.0  | Yes                    | Ramp XSlope (%)             | 4.0   |
|                                          |                                                | Equivalent.               |         | N/A                                            | Flare Type LT         | N/A   | N/A                    | Flare Type RT               | N/A   |
|                                          |                                                |                           |         | N/A                                            | Flare Slope LT (%)    | N/A   | N/A                    | Flare Slope RT (%)          | N/A   |
|                                          | AR                                             |                           |         | N/A                                            | Flare Traversable LT? | N/A   | N/A                    | Flare Traversable RT?       | N/A   |
|                                          |                                                |                           |         | N/A                                            | Landing Length (in)   | N/A   | N/A                    | DWS Provided?               | N/A   |
|                                          | the and                                        | Surveyor Notes:           |         | N/A                                            | Landing Width (in)    | N/A   | N/A                    | DWS Contrast?               | N/A   |
|                                          |                                                | N/A                       |         | N/A                                            | Landing Slope (%)     | N/A   | N/A                    | DWS Length (in)             | N/A   |
|                                          |                                                |                           |         | N/A                                            | Landing X Slope (%)   | N/A   | N/A                    | DWS Full Width?             | N/A   |
|                                          |                                                |                           |         | N/A                                            | Landing Curb? (Y/N)   | N/A   | N/A                    | DWS Offset (in)             | N/A   |
|                                          |                                                |                           |         | N/A                                            | Shared Landing?       | N/A   |                        |                             |       |
|                                          |                                                | PROW/ADA:                 |         | N/A                                            | Gutter Ponding?       | N/A   | N/A                    | Gutter Slope (%)            | N/A   |
|                                          |                                                | Not Found, R304.2.2       |         | N/A                                            | Gutter Lip Ht (in)    | N/A   | N/A                    | Gutter X Slope (%)          | N/A   |
|                                          |                                                |                           |         | N/A                                            | Painted X Walk1?      | No    | N/A                    | Painted X Walk2?            | No    |
| and the state                            |                                                |                           |         |                                                | X Walk 1 Direction    | To SW |                        | X Walk 2 Direction          | To SE |
|                                          |                                                |                           |         | N/A                                            | X Walk 1 Width (in)   | N/A   | N/A                    | X Walk 2 Width (in)         | N/A   |
| Street 1 Name                            | N/A                                            |                           |         |                                                | X Walk 1 Slope (%)    | 2.8   |                        | X Walk 2 Slope (%)          | 1.0   |
| Stop Condition-Street 2                  | None                                           |                           |         |                                                | X Walk 1 X Slope (%)  | 0.7   |                        | X Walk 2 X Slope (%)        | 4.9   |
| Street 2 Name NA                         | TIONS FORD RD                                  |                           |         | N/A                                            | Ramp inside XWalk1?   | N/A   | N/A                    | Ramp inside XWalk2?         | N/A   |
| Stop Condition-Street 1                  | None                                           |                           |         |                                                | Road Slope (%)        | 4.7   | N/A                    | Clear Space?                | N/A   |
|                                          |                                                |                           |         |                                                | Road X Slope (%)      | 2.9   | N/A                    | Clear Space to XWalk (in)   | N/A   |
|                                          |                                                |                           |         | N/A                                            | Any Obstructions?     | N/A   | N/A                    | Storm Grate/Utility Hazard? | N/A   |
|                                          |                                                | Total Cost: \$            | 3200.00 |                                                | Obstruction Type      |       |                        | Storm Grate/Utility Type    |       |
|                                          |                                                |                           |         |                                                |                       | N/A   |                        |                             | N/A   |