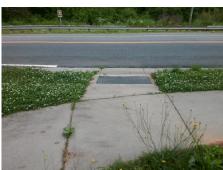

## Field Measurements/Component Compliance

Street 1 Name
CINDY LN
Stop Condition-Street 2
None
Street 2 Name
N/A
Stop Condition-Street 1
N/A

| -          |                               |    |
|------------|-------------------------------|----|
| -          | Possible Solutions:           | c  |
|            | Remove & Replace Entire Ramp. | N  |
| Section 1  | ·                             | N  |
|            |                               | N/ |
| 100        |                               | N  |
|            |                               | N  |
|            |                               | N  |
| ·          | Surveyor Notes:               | N  |
| 1          | N/A                           | N  |
| THE PERSON |                               | N  |
| 100        |                               | N  |
| Sept.      |                               | N  |
|            | PROW/ADA:                     | N  |
| 0.000      | Not Found, R304.5.1, R304.5.3 | N  |
|            |                               | N  |
|            |                               |    |
|            |                               | N  |
|            |                               |    |
|            |                               |    |
|            |                               | N  |
|            |                               |    |
|            |                               |    |

| SIGN | - 1000 de 1000 |
|------|----------------|
|      |                |
|      |                |
|      |                |

Total Cost:

1850.00

| Field Measurements/Component Compliance |                       |      |      |                             |      |  |  |  |
|-----------------------------------------|-----------------------|------|------|-----------------------------|------|--|--|--|
| Comp                                    | liance Description    | Data | Comp | liance Description          | Data |  |  |  |
| N/A                                     | Ramp Length (in)      | 57.0 | Yes  | Ramp Slope (%)              | 5.4  |  |  |  |
| No                                      | Ramp Width (in)       | 47.5 | No   | Ramp XSlope (%)             | 5.5  |  |  |  |
| N/A                                     | Flare Type LT         | N/A  | N/A  | Flare Type RT               | N/A  |  |  |  |
| N/A                                     | Flare Slope LT (%)    | N/A  | N/A  | Flare Slope RT (%)          | N/A  |  |  |  |
| N/A                                     | Flare Traversable LT? | N/A  | N/A  | Flare Traversable RT?       | N/A  |  |  |  |
| N/A                                     | Landing Length (in)   | N/A  | N/A  | DWS Provided?               | N/A  |  |  |  |
| N/A                                     | Landing Width (in)    | N/A  | N/A  | DWS Contrast?               | N/A  |  |  |  |
| N/A                                     | Landing Slope (%)     | N/A  | N/A  | DWS Length (in)             | N/A  |  |  |  |
| N/A                                     | Landing X Slope (%)   | N/A  | N/A  | DWS Full Width?             | N/A  |  |  |  |
| N/A                                     | Landing Curb? (Y/N)   | N/A  | N/A  | DWS Offset (in)             | N/A  |  |  |  |
| N/A                                     | Shared Landing?       | N/A  |      |                             |      |  |  |  |
| N/A                                     | Gutter Ponding?       | N/A  | N/A  | Gutter Slope (%)            | N/A  |  |  |  |
| N/A                                     | Gutter Lip Ht (in)    | N/A  | N/A  | Gutter X Slope (%)          | N/A  |  |  |  |
| N/A                                     | Painted X Walk1?      | No   | N/A  | Painted X Walk2?            | N/A  |  |  |  |
|                                         | X Walk 1 Direction    | To S |      | X Walk 2 Direction          | N/A  |  |  |  |
| N/A                                     | X Walk 1 Width (in)   | N/A  | N/A  | X Walk 2 Width (in)         | N/A  |  |  |  |
|                                         | X Walk 1 Slope (%)    | 7.4  |      | X Walk 2 Slope (%)          | N/A  |  |  |  |
|                                         | X Walk 1 X Slope (%)  | 5.5  |      | X Walk 2 X Slope (%)        | N/A  |  |  |  |
| N/A                                     | Ramp inside XWalk1?   | N/A  | N/A  | Ramp inside XWalk2?         | N/A  |  |  |  |
|                                         | Road Slope (%)        | 5.5  | N/A  | Clear Space?                | N/A  |  |  |  |
|                                         | Road X Slope (%)      | 7.4  | N/A  | Clear Space to XWalk (in)   | N/A  |  |  |  |
| N/A                                     | Any Obstructions?     | N/A  | N/A  | Storm Grate/Utility Hazard? | N/A  |  |  |  |
|                                         | Obstruction Type      |      |      | Storm Grate/Utility Type    |      |  |  |  |
|                                         |                       | N/A  |      |                             | N/A  |  |  |  |
|                                         |                       |      | Yes  | Surface Condition? (G/P)    | Good |  |  |  |
|                                         |                       |      |      |                             |      |  |  |  |