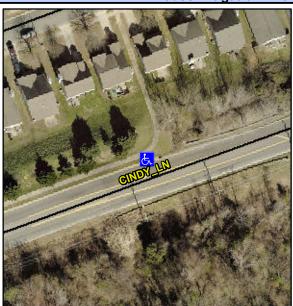

## Access Compliance Report Public Rights-of-Way (Curb Ramps)

Intersection ID: 10023460Main Street: CINDY\_LNCross Street: N/ALocation:EADA ID: D95EDB9C0284Ramp Type: PerpInitial Pass/Fail: FailOverall Compliance: NoSeverity Score: 21.25

## Field Measurements/Component Compliance

Street 1 Name
CINDY LN
Stop Condition-Street 2
None
Street 2 Name
N/A
Stop Condition-Street 1
N/A

| -          |                               |    |
|------------|-------------------------------|----|
| -          | Possible Solutions:           | c  |
|            | Remove & Replace Entire Ramp. | N  |
| Section 1  | ·                             | N  |
|            |                               | N/ |
| 100        |                               | N  |
|            |                               | N  |
|            |                               | N  |
| ·          | Surveyor Notes:               | N  |
| 1          | N/A                           | N  |
| THE PERSON |                               | N  |
| 100        |                               | N  |
| Sept.      |                               | N  |
|            | PROW/ADA:                     | N  |
| 0.000      | Not Found, R304.5.1, R304.5.3 | N  |
|            |                               | N  |
|            |                               |    |
|            |                               | N  |
|            |                               |    |
|            |                               |    |
|            |                               | N  |
|            |                               |    |
|            |                               |    |