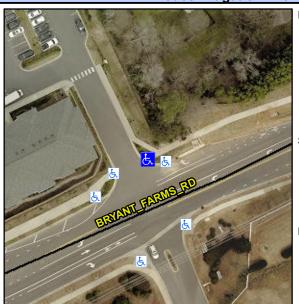

## **Access Compliance Report Public Rights-of-Way** (Curb Ramps)

Cross Street: N/A Intersection ID: 10022037 Main Street: BRYANT\_FARMS\_RD Location: NE **Overall Compliance: No** ADA ID: D9655D6679E7 Ramp Type: Directional1 Initial Pass/Fail: Fail **Severity Score:** 12.5

## **Field Measurements/Component Compliance**

| Street 1 Name           | ENTRANCE |
|-------------------------|----------|
| Stop Condition-Street 1 | StopSign |
| Street 2 Name           | N/A      |
| Ston Condition-Street 2 | N/A      |