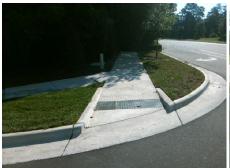

| Total Cost: | \$ | 1600.00 |
|-------------|----|---------|

| Compl | iance Description     | Data  |     | liance Description          | Data |
|-------|-----------------------|-------|-----|-----------------------------|------|
| N/A   | Ramp Length (in)      | 122.0 | N/A | Grade Break?                | N/A  |
| Yes   | Ramp Width (in)       | 71.0  | N/A | Grade Break Slope (%)       | 0.0  |
| Yes   | Ramp Slope (%)        | 1.6   | N/A | Grade Break XSlope (%)      | 0.0  |
| No    | Ramp XSlope (%)       | 5.3   |     |                             |      |
| N/A   | Flare Type LT         | N/A   | N/A | Flare Type RT               | N/A  |
| N/A   | Flare Slope LT (%)    | N/A   | N/A | Flare Slope RT (%)          | 0.0  |
| N/A   | Flare Traversable LT? | N/A   | N/A | Flare Traversable RT?       | N/A  |
| N/A   | Landing Length (in)   | 0.0   | N/A | DWS Provided?               | N/A  |
| N/A   | Landing Width (in)    | 0.0   | N/A | DWS Contrast?               | N/A  |
| N/A   | Landing Slope (%)     | 0.0   | N/A | DWS Length (in)             | N/A  |
| N/A   | Landing X Slope (%)   | 0.0   | N/A | DWS Full Width?             | N/A  |
| N/A   | Landing Curb? (Y/N)   | N/A   | N/A | DWS Offset LT (in)          | N/A  |
| N/A   | Shared Landing?       | N/A   | N/A | DWS Offset RT (in)          | N/A  |
| N/A   | Gutter Ponding?       | 0.0   | N/A | Gutter Slope (%)            | N/A  |
| N/A   | Gutter Lip Ht (in)    | 0.0   | N/A | Gutter X Slope (%)          | N/A  |
| N/A   | Painted X Walk1?      | No    |     | Road Slope (%)              | 0.4  |
|       | X Walk 1 Direction    | To SW |     | Road X Slope (%)            | 1.3  |
|       | X Walk 1 Width (in)   | N/A   |     | Clear Space?                | N/A  |
|       | X Walk 1 Slope (%)    | 0.4   | N/A | Clear Space to XWalk (in)   | N/A  |
|       | X Walk 1 X Slope (%)  | 1.3   | N/A | Storm Grate/Utility Hazard? | N/A  |
| N/A   | Ramp inside XWalk1?   | N/A   |     | Storm Grate/Utility Type    |      |
| N/A   | Any Obstructions?     | N/A   |     |                             | N/A  |
|       | Obstruction Type      |       | Yes | Surface Condition? (G/P)    | Good |
|       |                       | N/A   | N/A | Curb Slope (%)              | 8.8  |