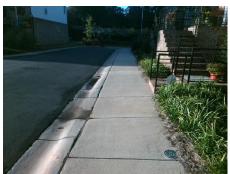

**Codes/Mitigation Info/Possible Solution** 

**HELTON WY** Street 1 Name Stop Condition-Street 1 None Street 2 Name N/A Stop Condition-Street 2 N/A Possible Solutions: Remove & Replace Curb Ramp With Two New Directional Ramps or **Equivalent. Remove & Replace** Gutter. Surveyor Notes: N/A PROW/ADA: Not Found, R304.2.3, R305, R302.7, R302.7.2, R304.5.4

Total Cost: 3950.00

| Field Measurements/Component Compliance |                       |        |      |                             |        |
|-----------------------------------------|-----------------------|--------|------|-----------------------------|--------|
| Comp                                    | liance Description    | Data   | Comp | liance Description          | Data   |
| N/A                                     | Ramp Length (in)      | 58.0   | Yes  | BlendTrans Slope (%)        | 4.7    |
| Yes                                     | Ramp Width (in)       | 48.0   | Yes  | BlendTrans XSlope (%)       | 0.7    |
| N/A                                     | Flare Type LT         | Sloped | N/A  | Flare Type RT               | Sloped |
| Yes                                     | Flare Slope LT (%)    | 5.4    | No   | Flare Slope RT (%)          | 11.0   |
| N/A                                     | Flare Traversable LT? | Yes    | N/A  | Flare Traversable RT?       | Yes    |
| N/A                                     | Landing Length (in)   | N/A    | No   | DWS Provided?               | No     |
| N/A                                     | Landing Width (in)    | N/A    | N/A  | DWS Contrast?               | No     |
| N/A                                     | Landing Slope (%)     | N/A    | N/A  | DWS Length (in)             | N/A    |
| N/A                                     | Landing X Slope (%)   | N/A    | N/A  | DWS Full Width?             | No     |
| N/A                                     | Landing Curb? (Y/N)   | No     | N/A  | DWS Offset (in)             | N/A    |
| N/A                                     | Shared Landing?       | No     |      |                             |        |
| No                                      | Gutter Ponding?       | Yes    | No   | Gutter Slope (%)            | 6.0    |
| No                                      | Gutter Lip Ht (in)    | 0.3    | Yes  | Gutter X Slope (%)          | 0.4    |
| N/A                                     | Painted X Walk1?      | No     | N/A  | Painted X Walk2?            | N/A    |
|                                         | X Walk 1 Direction    | To NE  |      | X Walk 2 Direction          | N/A    |
|                                         | X Walk 1 Width (in)   | N/A    |      | X Walk 2 Width (in)         | N/A    |
|                                         | X Walk 1 Slope (%)    | 3.8    |      | X Walk 2 Slope (%)          | N/A    |
|                                         | X Walk 1 X Slope (%)  | 0.8    |      | X Walk 2 X Slope (%)        | N/A    |
| N/A                                     | Ramp inside XWalk1?   | N/A    | N/A  | Ramp inside XWalk2?         | N/A    |
|                                         | Road Slope (%)        | 0.8    |      | Clear Space?                | Yes    |
|                                         | Road X Slope (%)      | 3.8    | N/A  | Clear Space to XWalk (in)   | N/A    |
| Yes                                     | Any Obstructions?     | No     | Yes  | Storm Grate/Utility Hazard? | No     |
|                                         | Obstruction Type      |        |      | Storm Grate/Utility Type    |        |
|                                         |                       | N/A    |      |                             | N/A    |
|                                         |                       |        | Yes  | Surface Condition? (G/P)    | Good   |
| No Curb Slope (%) 6.4                   |                       |        |      |                             |        |