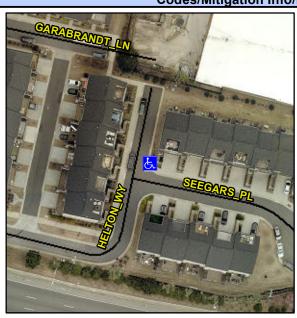

## **Access Compliance Report Public Rights-of-Way** (Curb Ramps)

Intersection ID: 53357 Main Street: SEEGARS PL **Cross Street: HELTON WY** Location: SW **ADA ID: D96C1CA36F22** Ramp Type: BlendTrans2 Initial Pass/Fail: Pass **Overall Compliance: No Severity Score:** 25