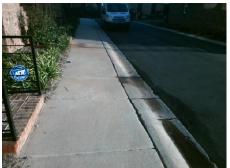

**Codes/Mitigation Info/Possible Solution** 

**HELTON WY** Street 1 Name Stop Condition-Street 1 None Street 2 Name N/A Stop Condition-Street 2 N/A Possible Solutions: Remove & Replace Curb Ramp With Two New Directional Ramps or **Equivalent. Remove & Replace** Gutter. Surveyor Notes: N/A PROW/ADA: Not Found, R304.2.3, R305, R302.7, R302.7.2, R304.5.4

Total Cost: 3950.00

| Field Measurements/Component Compliance |                       |        |      |                             |        |
|-----------------------------------------|-----------------------|--------|------|-----------------------------|--------|
| Comp                                    | liance Description    | Data   | Comp | liance Description          | Data   |
| N/A                                     | Ramp Length (in)      | 58.0   | Yes  | BlendTrans Slope (%)        | 4.7    |
| Yes                                     | Ramp Width (in)       | 48.0   | Yes  | BlendTrans XSlope (%)       | 0.7    |
| N/A                                     | Flare Type LT         | Sloped | N/A  | Flare Type RT               | Sloped |
| Yes                                     | Flare Slope LT (%)    | 5.4    | No   | Flare Slope RT (%)          | 11.0   |
| N/A                                     | Flare Traversable LT? | Yes    | N/A  | Flare Traversable RT?       | Yes    |
| N/A                                     | Landing Length (in)   | N/A    | No   | DWS Provided?               | No     |
| N/A                                     | Landing Width (in)    | N/A    | N/A  | DWS Contrast?               | No     |
| N/A                                     | Landing Slope (%)     | N/A    | N/A  | DWS Length (in)             | N/A    |
| N/A                                     | Landing X Slope (%)   | N/A    | N/A  | DWS Full Width?             | No     |
| N/A                                     | Landing Curb? (Y/N)   | No     | N/A  | DWS Offset (in)             | N/A    |
| N/A                                     | Shared Landing?       | No     |      |                             |        |
| No                                      | Gutter Ponding?       | Yes    | No   | Gutter Slope (%)            | 6.0    |
| No                                      | Gutter Lip Ht (in)    | 0.3    | Yes  | Gutter X Slope (%)          | 0.4    |
| N/A                                     | Painted X Walk1?      | No     | N/A  | Painted X Walk2?            | N/A    |
|                                         | X Walk 1 Direction    | To NE  |      | X Walk 2 Direction          | N/A    |
|                                         | X Walk 1 Width (in)   | N/A    |      | X Walk 2 Width (in)         | N/A    |
|                                         | X Walk 1 Slope (%)    | 3.8    |      | X Walk 2 Slope (%)          | N/A    |
|                                         | X Walk 1 X Slope (%)  | 0.8    |      | X Walk 2 X Slope (%)        | N/A    |
| N/A                                     | Ramp inside XWalk1?   | N/A    | N/A  | Ramp inside XWalk2?         | N/A    |
|                                         | Road Slope (%)        | 0.8    |      | Clear Space?                | Yes    |
|                                         | Road X Slope (%)      | 3.8    | N/A  | Clear Space to XWalk (in)   | N/A    |
| Yes                                     | Any Obstructions?     | No     | Yes  | Storm Grate/Utility Hazard? | No     |
|                                         | Obstruction Type      |        |      | Storm Grate/Utility Type    |        |
|                                         |                       | N/A    |      |                             | N/A    |
|                                         |                       |        | Yes  | Surface Condition? (G/P)    | Good   |
| No Curb Slope (%) 6.4                   |                       |        |      |                             |        |