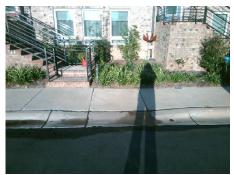

**Codes/Mitigation Info/Possible Solution** 

**HELTON WY** Street 1 Name Stop Condition-Street 1 None Street 2 Name N/A Stop Condition-Street 2 N/A Possible Solutions: Remove & Replace Curb Ramp With Two New Directional Ramps or **Equivalent. Remove & Replace** Gutter. Surveyor Notes: N/A PROW/ADA: Not Found, R304.2.3, R305, R302.7, R302.7.2, R304.5.4

Total Cost: 3950.00

| Field Measurements/Component Compliance |                       |        |      |                             |        |
|-----------------------------------------|-----------------------|--------|------|-----------------------------|--------|
| Comp                                    | liance Description    | Data   | Comp | liance Description          | Data   |
| N/A                                     | Ramp Length (in)      | 58.0   | Yes  | BlendTrans Slope (%)        | 4.7    |
| Yes                                     | Ramp Width (in)       | 48.0   | Yes  | BlendTrans XSlope (%)       | 0.7    |
| N/A                                     | Flare Type LT         | Sloped | N/A  | Flare Type RT               | Sloped |
| Yes                                     | Flare Slope LT (%)    | 5.4    | No   | Flare Slope RT (%)          | 11.0   |
| N/A                                     | Flare Traversable LT? | Yes    | N/A  | Flare Traversable RT?       | Yes    |
| N/A                                     | Landing Length (in)   | N/A    | No   | DWS Provided?               | No     |
| N/A                                     | Landing Width (in)    | N/A    | N/A  | DWS Contrast?               | No     |
| N/A                                     | Landing Slope (%)     | N/A    | N/A  | DWS Length (in)             | N/A    |
| N/A                                     | Landing X Slope (%)   | N/A    | N/A  | DWS Full Width?             | No     |
| N/A                                     | Landing Curb? (Y/N)   | No     | N/A  | DWS Offset (in)             | N/A    |
| N/A                                     | Shared Landing?       | No     |      |                             |        |
| No                                      | Gutter Ponding?       | Yes    | No   | Gutter Slope (%)            | 6.0    |
| No                                      | Gutter Lip Ht (in)    | 0.3    | Yes  | Gutter X Slope (%)          | 0.4    |
| N/A                                     | Painted X Walk1?      | No     | N/A  | Painted X Walk2?            | N/A    |
|                                         | X Walk 1 Direction    | To NE  |      | X Walk 2 Direction          | N/A    |
|                                         | X Walk 1 Width (in)   | N/A    |      | X Walk 2 Width (in)         | N/A    |
|                                         | X Walk 1 Slope (%)    | 3.8    |      | X Walk 2 Slope (%)          | N/A    |
|                                         | X Walk 1 X Slope (%)  | 0.8    |      | X Walk 2 X Slope (%)        | N/A    |
| N/A                                     | Ramp inside XWalk1?   | N/A    | N/A  | Ramp inside XWalk2?         | N/A    |
|                                         | Road Slope (%)        | 0.8    |      | Clear Space?                | Yes    |
|                                         | Road X Slope (%)      | 3.8    | N/A  | Clear Space to XWalk (in)   | N/A    |
| Yes                                     | Any Obstructions?     | No     | Yes  | Storm Grate/Utility Hazard? | No     |
|                                         | Obstruction Type      |        |      | Storm Grate/Utility Type    |        |
|                                         |                       | N/A    |      |                             | N/A    |
|                                         |                       |        | Yes  | Surface Condition? (G/P)    | Good   |
| No Curb Slope (%) 6.4                   |                       |        |      |                             |        |