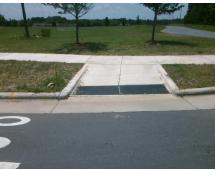

## **Access Compliance Report Public Rights-of-Way** (Curb Ramps)

Intersection ID: 53191 Main Street: JOHNSTON\_OEHLER\_PRIVATECEDS Street: JOHNSTON\_OEHLER\_RD Location: ADA ID: D973321335AB Ramp Type: Perp Initial Pass/Fail: Fail **Overall Compliance: No Severity Score:** 12.5

Total Cost: 1850.00

| Field Measurements/Component Compliance |                        |                       |       |                        |                             |      |
|-----------------------------------------|------------------------|-----------------------|-------|------------------------|-----------------------------|------|
|                                         | Compliance Description |                       | Data  | Compliance Description |                             | Data |
|                                         | N/A                    | Ramp Length (in)      | 100.0 | No                     | Ramp Slope (%)              | 10.7 |
|                                         | Yes                    | Ramp Width (in)       | 94.0  | Yes                    | Ramp XSlope (%)             | 1.6  |
|                                         | N/A                    | Flare Type LT         | N/A   | N/A                    | Flare Type RT               | N/A  |
|                                         | N/A                    | Flare Slope LT (%)    | N/A   | N/A                    | Flare Slope RT (%)          | N/A  |
|                                         | N/A                    | Flare Traversable LT? | N/A   | N/A                    | Flare Traversable RT?       | N/A  |
|                                         | N/A                    | Landing Length (in)   | N/A   | N/A                    | DWS Provided?               | N/A  |
|                                         | N/A                    | Landing Width (in)    | N/A   | N/A                    | DWS Contrast?               | N/A  |
|                                         | N/A                    | Landing Slope (%)     | N/A   | N/A                    | DWS Length (in)             | N/A  |
|                                         | N/A                    | Landing X Slope (%)   | N/A   | N/A                    | DWS Full Width?             | N/A  |
|                                         | N/A                    | Landing Curb? (Y/N)   | N/A   | N/A                    | DWS Offset (in)             | N/A  |
|                                         | N/A                    | Shared Landing?       | N/A   |                        |                             |      |
|                                         | N/A                    | Gutter Ponding?       | N/A   | N/A                    | Gutter Slope (%)            | N/A  |
|                                         | N/A                    | Gutter Lip Ht (in)    | N/A   | N/A                    | Gutter X Slope (%)          | N/A  |
|                                         | N/A                    | Painted X Walk1?      | No    | N/A                    | Painted X Walk2?            | N/A  |
|                                         |                        | X Walk 1 Direction    | To NE |                        | X Walk 2 Direction          | N/A  |
|                                         | N/A                    | X Walk 1 Width (in)   | N/A   | N/A                    | X Walk 2 Width (in)         | N/A  |
|                                         |                        | X Walk 1 Slope (%)    | 2.6   |                        | X Walk 2 Slope (%)          | N/A  |
|                                         |                        | X Walk 1 X Slope (%)  | 1.5   |                        | X Walk 2 X Slope (%)        | N/A  |
|                                         | N/A                    | Ramp inside XWalk1?   | N/A   | N/A                    | Ramp inside XWalk2?         | N/A  |
|                                         |                        | Road Slope (%)        | N/A   | N/A                    | Clear Space?                | N/A  |
|                                         |                        | Road X Slope (%)      | N/A   | N/A                    | Clear Space to XWalk (in)   | N/A  |
|                                         | N/A                    | Any Obstructions?     | N/A   | N/A                    | Storm Grate/Utility Hazard? | N/A  |
|                                         |                        | Obstruction Type      |       |                        | Storm Grate/Utility Type    |      |
|                                         |                        |                       | N/A   |                        |                             | N/A  |
|                                         |                        |                       |       | Yes                    | Surface Condition? (G/P)    | Good |
|                                         | N. 14. A.              |                       |       |                        |                             |      |