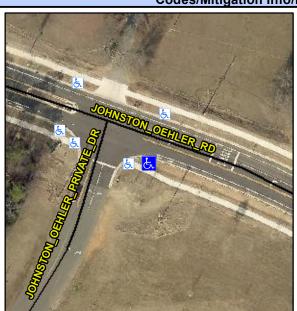

## **Access Compliance Report Public Rights-of-Way** (Curb Ramps)

Intersection ID: 53191 Main Street: JOHNSTON\_OEHLER\_PRIVATECEDS Street: JOHNSTON\_OEHLER\_RD Location: ADA ID: D973321335AB Ramp Type: Perp Initial Pass/Fail: Fail **Overall Compliance: No Severity Score:** 12.5

**Codes/Mitigation Info/Possible Solution** 

JOHNSTON OEHLER RD Street 1 Name Stop Condition-Street 2 None Street 2 Name N/A Stop Condition-Street 1 N/A

Possible Solutions: Remove & Replace Entire Ramp. Surveyor Notes: N/A PROW/ADA: R304.2.2