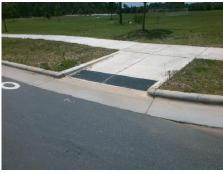

## **Access Compliance Report Public Rights-of-Way** (Curb Ramps)

Intersection ID: 53191 Main Street: JOHNSTON\_OEHLER\_PRIVATECEDS Street: JOHNSTON\_OEHLER\_RD Location: ADA ID: D973321335AB Ramp Type: Perp Initial Pass/Fail: Fail **Overall Compliance: No Severity Score:** 12.5

Total Cost: 1850.00

| Field Measurements/Component Compliance |                        |                       |       |                        |                             |      |
|-----------------------------------------|------------------------|-----------------------|-------|------------------------|-----------------------------|------|
|                                         | Compliance Description |                       | Data  | Compliance Description |                             | Data |
|                                         | N/A                    | Ramp Length (in)      | 100.0 | No                     | Ramp Slope (%)              | 10.7 |
|                                         | Yes                    | Ramp Width (in)       | 94.0  | Yes                    | Ramp XSlope (%)             | 1.6  |
|                                         | N/A                    | Flare Type LT         | N/A   | N/A                    | Flare Type RT               | N/A  |
|                                         | N/A                    | Flare Slope LT (%)    | N/A   | N/A                    | Flare Slope RT (%)          | N/A  |
|                                         | N/A                    | Flare Traversable LT? | N/A   | N/A                    | Flare Traversable RT?       | N/A  |
|                                         | N/A                    | Landing Length (in)   | N/A   | N/A                    | DWS Provided?               | N/A  |
|                                         | N/A                    | Landing Width (in)    | N/A   | N/A                    | DWS Contrast?               | N/A  |
|                                         | N/A                    | Landing Slope (%)     | N/A   | N/A                    | DWS Length (in)             | N/A  |
|                                         | N/A                    | Landing X Slope (%)   | N/A   | N/A                    | DWS Full Width?             | N/A  |
|                                         | N/A                    | Landing Curb? (Y/N)   | N/A   | N/A                    | DWS Offset (in)             | N/A  |
|                                         | N/A                    | Shared Landing?       | N/A   |                        |                             |      |
|                                         | N/A                    | Gutter Ponding?       | N/A   | N/A                    | Gutter Slope (%)            | N/A  |
|                                         | N/A                    | Gutter Lip Ht (in)    | N/A   | N/A                    | Gutter X Slope (%)          | N/A  |
|                                         | N/A                    | Painted X Walk1?      | No    | N/A                    | Painted X Walk2?            | N/A  |
|                                         |                        | X Walk 1 Direction    | To NE |                        | X Walk 2 Direction          | N/A  |
|                                         | N/A                    | X Walk 1 Width (in)   | N/A   | N/A                    | X Walk 2 Width (in)         | N/A  |
|                                         |                        | X Walk 1 Slope (%)    | 2.6   |                        | X Walk 2 Slope (%)          | N/A  |
|                                         |                        | X Walk 1 X Slope (%)  | 1.5   |                        | X Walk 2 X Slope (%)        | N/A  |
|                                         | N/A                    | Ramp inside XWalk1?   | N/A   | N/A                    | Ramp inside XWalk2?         | N/A  |
|                                         |                        | Road Slope (%)        | N/A   | N/A                    | Clear Space?                | N/A  |
|                                         |                        | Road X Slope (%)      | N/A   | N/A                    | Clear Space to XWalk (in)   | N/A  |
|                                         | N/A                    | Any Obstructions?     | N/A   | N/A                    | Storm Grate/Utility Hazard? | N/A  |
|                                         |                        | Obstruction Type      |       |                        | Storm Grate/Utility Type    |      |
|                                         |                        |                       | N/A   |                        |                             | N/A  |
|                                         |                        |                       |       | Yes                    | Surface Condition? (G/P)    | Good |
|                                         | N. 14. A.              |                       |       |                        |                             |      |