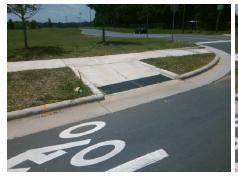

## **Access Compliance Report Public Rights-of-Way** (Curb Ramps)

Intersection ID: 53191 Main Street: JOHNSTON\_OEHLER\_PRIVATECEDS Street: JOHNSTON\_OEHLER\_RD Location: ADA ID: D973321335AB Ramp Type: Perp Initial Pass/Fail: Fail **Overall Compliance: No Severity Score:** 12.5

Total Cost: 1850.00

| Field Measurements/Component Compliance |                        |                       |       |                        |                             |      |
|-----------------------------------------|------------------------|-----------------------|-------|------------------------|-----------------------------|------|
|                                         | Compliance Description |                       | Data  | Compliance Description |                             | Data |
|                                         | N/A                    | Ramp Length (in)      | 100.0 | No                     | Ramp Slope (%)              | 10.7 |
|                                         | Yes                    | Ramp Width (in)       | 94.0  | Yes                    | Ramp XSlope (%)             | 1.6  |
|                                         | N/A                    | Flare Type LT         | N/A   | N/A                    | Flare Type RT               | N/A  |
|                                         | N/A                    | Flare Slope LT (%)    | N/A   | N/A                    | Flare Slope RT (%)          | N/A  |
|                                         | N/A                    | Flare Traversable LT? | N/A   | N/A                    | Flare Traversable RT?       | N/A  |
|                                         | N/A                    | Landing Length (in)   | N/A   | N/A                    | DWS Provided?               | N/A  |
|                                         | N/A                    | Landing Width (in)    | N/A   | N/A                    | DWS Contrast?               | N/A  |
|                                         | N/A                    | Landing Slope (%)     | N/A   | N/A                    | DWS Length (in)             | N/A  |
|                                         | N/A                    | Landing X Slope (%)   | N/A   | N/A                    | DWS Full Width?             | N/A  |
|                                         | N/A                    | Landing Curb? (Y/N)   | N/A   | N/A                    | DWS Offset (in)             | N/A  |
|                                         | N/A                    | Shared Landing?       | N/A   |                        |                             |      |
|                                         | N/A                    | Gutter Ponding?       | N/A   | N/A                    | Gutter Slope (%)            | N/A  |
|                                         | N/A                    | Gutter Lip Ht (in)    | N/A   | N/A                    | Gutter X Slope (%)          | N/A  |
|                                         | N/A                    | Painted X Walk1?      | No    | N/A                    | Painted X Walk2?            | N/A  |
|                                         |                        | X Walk 1 Direction    | To NE |                        | X Walk 2 Direction          | N/A  |
|                                         | N/A                    | X Walk 1 Width (in)   | N/A   | N/A                    | X Walk 2 Width (in)         | N/A  |
|                                         |                        | X Walk 1 Slope (%)    | 2.6   |                        | X Walk 2 Slope (%)          | N/A  |
|                                         |                        | X Walk 1 X Slope (%)  | 1.5   |                        | X Walk 2 X Slope (%)        | N/A  |
|                                         | N/A                    | Ramp inside XWalk1?   | N/A   | N/A                    | Ramp inside XWalk2?         | N/A  |
|                                         |                        | Road Slope (%)        | N/A   | N/A                    | Clear Space?                | N/A  |
|                                         |                        | Road X Slope (%)      | N/A   | N/A                    | Clear Space to XWalk (in)   | N/A  |
|                                         | N/A                    | Any Obstructions?     | N/A   | N/A                    | Storm Grate/Utility Hazard? | N/A  |
|                                         |                        | Obstruction Type      |       |                        | Storm Grate/Utility Type    |      |
|                                         |                        |                       | N/A   |                        |                             | N/A  |
|                                         |                        |                       |       | Yes                    | Surface Condition? (G/P)    | Good |
|                                         | N. 14. A.              |                       |       |                        |                             |      |