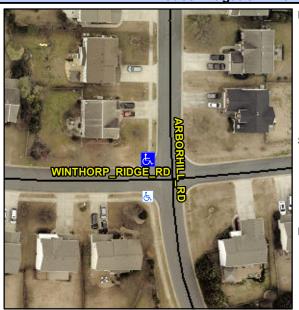

## Access Compliance Report Public Rights-of-Way (Curb Ramps)

Intersection ID: 28674 Main Street: ARBORHILL\_RD Cross Street: WINTHORP\_RIDGE\_RD Location: NW

ADA ID: D9757E5DC479 Ramp Type: BlendTrans1 Initial Pass/Fail: Fail Overall Compliance: No Severity Score: 10

**Codes/Mitigation Info/Possible Solution** 

Field Measurements/Component Compliance

Street 1 Name
WINTHORP RIDGE RD
Stop Condition-Street 1
StopSign
Street 2 Name
N/A
Stop Condition-Street 2
N/A

Possible Solutions: