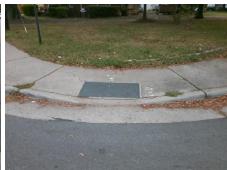

Possible Solutions:

Remove & Replace Entire Ramp.

Surveyor Notes:

N/A

PROW/ADA:

Not Found, R304.5.1, R304.5.3

Total Cost: \$ 1850.00

| Fleid Measurements/Component Compliance |                       |       |                        |                             |      |
|-----------------------------------------|-----------------------|-------|------------------------|-----------------------------|------|
| Compliance Description                  |                       | Data  | Compliance Description |                             | Data |
| N/A                                     | Ramp Length (in)      | 60.0  | Yes                    | Ramp Slope (%)              | 7.7  |
| No                                      | Ramp Width (in)       | 44.0  | No                     | Ramp XSlope (%)             | 2.4  |
| N/A                                     | Flare Type LT         | N/A   | N/A                    | Flare Type RT               | N/A  |
| N/A                                     | Flare Slope LT (%)    | N/A   | N/A                    | Flare Slope RT (%)          | N/A  |
| N/A                                     | Flare Traversable LT? | N/A   | N/A                    | Flare Traversable RT?       | N/A  |
| N/A                                     | Landing Length (in)   | N/A   | N/A                    | DWS Provided?               | N/A  |
| N/A                                     | Landing Width (in)    | N/A   | N/A                    | DWS Contrast?               | N/A  |
| N/A                                     | Landing Slope (%)     | N/A   | N/A                    | DWS Length (in)             | N/A  |
| N/A                                     | Landing X Slope (%)   | N/A   | N/A                    | DWS Full Width?             | N/A  |
| N/A                                     | Landing Curb? (Y/N)   | N/A   | N/A                    | DWS Offset (in)             | N/A  |
| N/A                                     | Shared Landing?       | N/A   |                        |                             |      |
| N/A                                     | Gutter Ponding?       | N/A   | N/A                    | Gutter Slope (%)            | N/A  |
| N/A                                     | Gutter Lip Ht (in)    | N/A   | N/A                    | Gutter X Slope (%)          | N/A  |
| N/A                                     | Painted X Walk1?      | No    | N/A                    | Painted X Walk2?            | N/A  |
|                                         | X Walk 1 Direction    | To SW |                        | X Walk 2 Direction          | N/A  |
| N/A                                     | X Walk 1 Width (in)   | N/A   | N/A                    | X Walk 2 Width (in)         | N/A  |
|                                         | X Walk 1 Slope (%)    | 0.8   |                        | X Walk 2 Slope (%)          | N/A  |
|                                         | X Walk 1 X Slope (%)  | 2.5   |                        | X Walk 2 X Slope (%)        | N/A  |
| N/A                                     | Ramp inside XWalk1?   | N/A   | N/A                    | Ramp inside XWalk2?         | N/A  |
|                                         | Road Slope (%)        | N/A   | N/A                    | Clear Space?                | N/A  |
|                                         | Road X Slope (%)      | N/A   | N/A                    | Clear Space to XWalk (in)   | N/A  |
| N/A                                     | Any Obstructions?     | N/A   | N/A                    | Storm Grate/Utility Hazard? | N/A  |
|                                         | Obstruction Type      |       | l                      | Storm Grate/Utility Type    |      |
|                                         |                       | N/A   |                        |                             | N/A  |

Surface Condition? (G/P)

Good