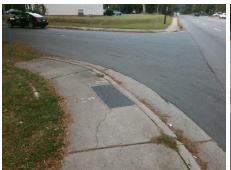

Possible Solutions:

Remove & Replace Entire Ramp.

Surveyor Notes:

N/A

PROW/ADA:

Not Found, R304.5.1, R304.5.3

Total Cost: \$ 1850.00

| Fleid Measurements/Component Compliance |                       |       |                        |                             |      |
|-----------------------------------------|-----------------------|-------|------------------------|-----------------------------|------|
| Compliance Description                  |                       | Data  | Compliance Description |                             | Data |
| N/A                                     | Ramp Length (in)      | 60.0  | Yes                    | Ramp Slope (%)              | 7.7  |
| No                                      | Ramp Width (in)       | 44.0  | No                     | Ramp XSlope (%)             | 2.4  |
| N/A                                     | Flare Type LT         | N/A   | N/A                    | Flare Type RT               | N/A  |
| N/A                                     | Flare Slope LT (%)    | N/A   | N/A                    | Flare Slope RT (%)          | N/A  |
| N/A                                     | Flare Traversable LT? | N/A   | N/A                    | Flare Traversable RT?       | N/A  |
| N/A                                     | Landing Length (in)   | N/A   | N/A                    | DWS Provided?               | N/A  |
| N/A                                     | Landing Width (in)    | N/A   | N/A                    | DWS Contrast?               | N/A  |
| N/A                                     | Landing Slope (%)     | N/A   | N/A                    | DWS Length (in)             | N/A  |
| N/A                                     | Landing X Slope (%)   | N/A   | N/A                    | DWS Full Width?             | N/A  |
| N/A                                     | Landing Curb? (Y/N)   | N/A   | N/A                    | DWS Offset (in)             | N/A  |
| N/A                                     | Shared Landing?       | N/A   |                        |                             |      |
| N/A                                     | Gutter Ponding?       | N/A   | N/A                    | Gutter Slope (%)            | N/A  |
| N/A                                     | Gutter Lip Ht (in)    | N/A   | N/A                    | Gutter X Slope (%)          | N/A  |
| N/A                                     | Painted X Walk1?      | No    | N/A                    | Painted X Walk2?            | N/A  |
|                                         | X Walk 1 Direction    | To SW |                        | X Walk 2 Direction          | N/A  |
| N/A                                     | X Walk 1 Width (in)   | N/A   | N/A                    | X Walk 2 Width (in)         | N/A  |
|                                         | X Walk 1 Slope (%)    | 0.8   |                        | X Walk 2 Slope (%)          | N/A  |
|                                         | X Walk 1 X Slope (%)  | 2.5   |                        | X Walk 2 X Slope (%)        | N/A  |
| N/A                                     | Ramp inside XWalk1?   | N/A   | N/A                    | Ramp inside XWalk2?         | N/A  |
|                                         | Road Slope (%)        | N/A   | N/A                    | Clear Space?                | N/A  |
|                                         | Road X Slope (%)      | N/A   | N/A                    | Clear Space to XWalk (in)   | N/A  |
| N/A                                     | Any Obstructions?     | N/A   | N/A                    | Storm Grate/Utility Hazard? | N/A  |
|                                         | Obstruction Type      |       | l                      | Storm Grate/Utility Type    |      |
|                                         |                       | N/A   |                        |                             | N/A  |

Surface Condition? (G/P)

Good