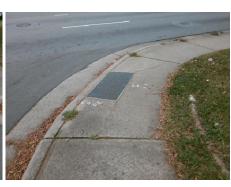

Possible Solutions:

Remove & Replace Entire Ramp.

Surveyor Notes:

N/A

PROW/ADA:

Not Found, R304.5.1, R304.5.3

Total Cost: \$ 1850.00

| Fleid Measurements/Component Compliance |                       |       |                        |                             |      |
|-----------------------------------------|-----------------------|-------|------------------------|-----------------------------|------|
| Compliance Description                  |                       | Data  | Compliance Description |                             | Data |
| N/A                                     | Ramp Length (in)      | 60.0  | Yes                    | Ramp Slope (%)              | 7.7  |
| No                                      | Ramp Width (in)       | 44.0  | No                     | Ramp XSlope (%)             | 2.4  |
| N/A                                     | Flare Type LT         | N/A   | N/A                    | Flare Type RT               | N/A  |
| N/A                                     | Flare Slope LT (%)    | N/A   | N/A                    | Flare Slope RT (%)          | N/A  |
| N/A                                     | Flare Traversable LT? | N/A   | N/A                    | Flare Traversable RT?       | N/A  |
| N/A                                     | Landing Length (in)   | N/A   | N/A                    | DWS Provided?               | N/A  |
| N/A                                     | Landing Width (in)    | N/A   | N/A                    | DWS Contrast?               | N/A  |
| N/A                                     | Landing Slope (%)     | N/A   | N/A                    | DWS Length (in)             | N/A  |
| N/A                                     | Landing X Slope (%)   | N/A   | N/A                    | DWS Full Width?             | N/A  |
| N/A                                     | Landing Curb? (Y/N)   | N/A   | N/A                    | DWS Offset (in)             | N/A  |
| N/A                                     | Shared Landing?       | N/A   |                        |                             |      |
| N/A                                     | Gutter Ponding?       | N/A   | N/A                    | Gutter Slope (%)            | N/A  |
| N/A                                     | Gutter Lip Ht (in)    | N/A   | N/A                    | Gutter X Slope (%)          | N/A  |
| N/A                                     | Painted X Walk1?      | No    | N/A                    | Painted X Walk2?            | N/A  |
|                                         | X Walk 1 Direction    | To SW |                        | X Walk 2 Direction          | N/A  |
| N/A                                     | X Walk 1 Width (in)   | N/A   | N/A                    | X Walk 2 Width (in)         | N/A  |
|                                         | X Walk 1 Slope (%)    | 0.8   |                        | X Walk 2 Slope (%)          | N/A  |
|                                         | X Walk 1 X Slope (%)  | 2.5   |                        | X Walk 2 X Slope (%)        | N/A  |
| N/A                                     | Ramp inside XWalk1?   | N/A   | N/A                    | Ramp inside XWalk2?         | N/A  |
|                                         | Road Slope (%)        | N/A   | N/A                    | Clear Space?                | N/A  |
|                                         | Road X Slope (%)      | N/A   | N/A                    | Clear Space to XWalk (in)   | N/A  |
| N/A                                     | Any Obstructions?     | N/A   | N/A                    | Storm Grate/Utility Hazard? | N/A  |
|                                         | Obstruction Type      |       | l                      | Storm Grate/Utility Type    |      |
|                                         |                       | N/A   |                        |                             | N/A  |

Surface Condition? (G/P)

Good