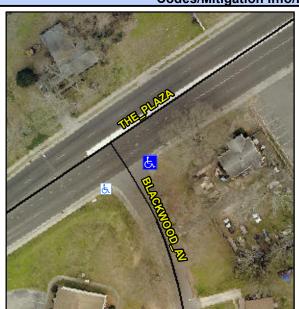

## Access Compliance Report Public Rights-of-Way (Curb Ramps)

Intersection ID: 9847 Main Street: BLACKWOOD\_AV Cross Street: THE\_PLAZA Location: SE

ADA ID: D98AA87639D4 Ramp Type: Perp Initial Pass/Fail: Fail Overall Compliance: No Severity Score: 10