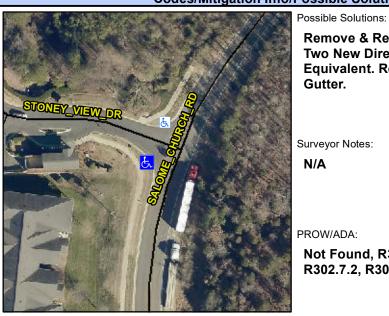

## **Access Compliance Report Public Rights-of-Way** (Curb Ramps)

Intersection ID: 4232 Main Street: SALOME CHURCH RD **Cross Street: STONEY VIEW DR** Location: SW ADA ID: D98B7084E444 Ramp Type: BlendTrans1 Initial Pass/Fail: Pass **Overall Compliance: No Severity Score:** 17.5

**Codes/Mitigation Info/Possible Solution** 

Field Measurements/Component Compliance

STONEY VIEW DR Street 1 Name Stop Condition-Street 1 StopSign Street 2 Name N/A Stop Condition-Street 2 N/A Remove & Replace Curb Ramp With Two New Directional Ramps or Equivalent. Remove & Replace Gutter.

Surveyor Notes: N/A

PROW/ADA:

Not Found, R305.1.4, R305.2, R302.7.2, R304.5.3

Total Cost: 3950.00

| Compliance Description |                       | Data   | Compliance Description |                             | Data   |
|------------------------|-----------------------|--------|------------------------|-----------------------------|--------|
| N/A                    | Ramp Length (in)      | 127.0  | Yes                    | BlendTrans Slope (%)        | 4.4    |
| Yes                    | Ramp Width (in)       | 52.0   | Yes                    | BlendTrans XSlope (%)       | 0.3    |
| N/A                    | Flare Type LT         | Sloped | N/A                    | Flare Type RT               | Sloped |
| N/A                    | Flare Slope LT (%)    | 6.7    | N/A                    | Flare Slope RT (%)          | 6.7    |
| N/A                    | Flare Traversable LT? | No     | N/A                    | Flare Traversable RT?       | No     |
| Yes                    | Landing Length (in)   | 60.0   | Yes                    | DWS Provided?               | Yes    |
| Yes                    | Landing Width (in)    | 59.0   | Yes                    | DWS Contrast?               | Yes    |
| Yes                    | Landing Slope (%)     | 0.0    | Yes                    | DWS Length (in)             | 24.0   |
| Yes                    | Landing X Slope (%)   | 0.0    | No                     | DWS Full Width?             | No     |
| N/A                    | Landing Curb? (Y/N)   | No     | No                     | DWS Offset (in)             | 7.0    |
| N/A                    | Shared Landing?       | No     |                        |                             |        |
| Yes                    | Gutter Ponding?       | No     | Yes                    | Gutter Slope (%)            | 2.1    |
| No                     | Gutter Lip Ht (in)    | 0.75   | No                     | Gutter X Slope (%)          | 4.4    |
| N/A                    | Painted X Walk1?      | No     | N/A                    | Painted X Walk2?            | N/A    |
|                        | X Walk 1 Direction    | To N   |                        | X Walk 2 Direction          | N/A    |
|                        | X Walk 1 Width (in)   | N/A    |                        | X Walk 2 Width (in)         | N/A    |
|                        | X Walk 1 Slope (%)    | 2.0    |                        | X Walk 2 Slope (%)          | N/A    |
|                        | X Walk 1 X Slope (%)  | 0.8    |                        | X Walk 2 X Slope (%)        | N/A    |
| N/A                    | Ramp inside XWalk1?   | N/A    | N/A                    | Ramp inside XWalk2?         | N/A    |
|                        | Road Slope (%)        | 0.8    |                        | Clear Space?                | Yes    |
|                        | Road X Slope (%)      | 2.0    | N/A                    | Clear Space to XWalk (in)   | N/A    |
| Yes                    | Any Obstructions?     | No     | Yes                    | Storm Grate/Utility Hazard? | No     |
|                        | Obstruction Type      |        | l                      | Storm Grate/Utility Type    |        |
|                        |                       | N/A    |                        |                             | N/A    |
|                        |                       |        | Yes                    | Surface Condition? (G/P)    | Good   |
|                        |                       |        | No                     | Curb Slope (%)              | 17.4   |