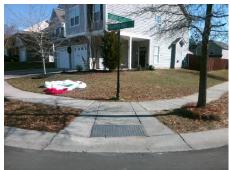

## Access Compliance Report Public Rights-of-Way (Curb Ramps)

N/A

Good

Surface Condition? (G/P)

Intersection ID: 45776 Main Street: CRABAPPLE\_TREE\_LN Cross Street: CARVER\_FALLS\_RD Location: E

ADA ID: D98E5FD62B17 Ramp Type: PerpDiag Initial Pass/Fail: Fail Overall Compliance: No Severity Score: 8.75

## Field Measurements/Component Compliance

Street 1 Name
Stop Condition-Street 2
Street 2 Name
Stop Condition-Street 1

CRABAPPLE TREE LN
StopSign
CARVER FALLS RD
None

Possible Solutions:

Remove & Replace Curb Ramp With Two New Directional Ramps or Equivalent.

Surveyor Notes:

N/A

PROW/ADA:

R304.5.1

Total Cost: \$ 3200.00

| Field Measurements/Component Comphance |                       |       |                        |                             |       |
|----------------------------------------|-----------------------|-------|------------------------|-----------------------------|-------|
| Compliance Description                 |                       | Data  | Compliance Description |                             | Data  |
| N/A                                    | Ramp Length (in)      | 73.0  | Yes                    | Ramp Slope (%)              | 5.2   |
| No                                     | Ramp Width (in)       | 46.0  | Yes                    | Ramp XSlope (%)             | 1.7   |
| N/A                                    | Flare Type LT         | N/A   | N/A                    | Flare Type RT               | N/A   |
| N/A                                    | Flare Slope LT (%)    | N/A   | N/A                    | Flare Slope RT (%)          | N/A   |
| N/A                                    | Flare Traversable LT? | N/A   | N/A                    | Flare Traversable RT?       | N/A   |
| N/A                                    | Landing Length (in)   | N/A   | N/A                    | DWS Provided?               | N/A   |
| N/A                                    | Landing Width (in)    | N/A   | N/A                    | DWS Contrast?               | N/A   |
| N/A                                    | Landing Slope (%)     | N/A   | N/A                    | DWS Length (in)             | N/A   |
| N/A                                    | Landing X Slope (%)   | N/A   | N/A                    | DWS Full Width?             | N/A   |
| N/A                                    | Landing Curb? (Y/N)   | N/A   | N/A                    | DWS Offset (in)             | N/A   |
| N/A                                    | Shared Landing?       | N/A   |                        |                             |       |
| N/A                                    | Gutter Ponding?       | N/A   | N/A                    | Gutter Slope (%)            | N/A   |
| N/A                                    | Gutter Lip Ht (in)    | N/A   | N/A                    | Gutter X Slope (%)          | N/A   |
| N/A                                    | Painted X Walk1?      | No    | N/A                    | Painted X Walk2?            | No    |
|                                        | X Walk 1 Direction    | To NW |                        | X Walk 2 Direction          | To SW |
| N/A                                    | X Walk 1 Width (in)   | N/A   | N/A                    | X Walk 2 Width (in)         | N/A   |
|                                        | X Walk 1 Slope (%)    | 0.2   |                        | X Walk 2 Slope (%)          | 1.1   |
|                                        | X Walk 1 X Slope (%)  | 0.0   |                        | X Walk 2 X Slope (%)        | 1.9   |
| N/A                                    | Ramp inside XWalk1?   | N/A   | N/A                    | Ramp inside XWalk2?         | N/A   |
|                                        | Road Slope (%)        | 1.5   | N/A                    | Clear Space?                | N/A   |
|                                        | Road X Slope (%)      | 0.8   | N/A                    | Clear Space to XWalk (in)   | N/A   |
| N/A                                    | Any Obstructions?     | N/A   | N/A                    | Storm Grate/Utility Hazard? | N/A   |
|                                        | Obstruction Type      |       |                        | Storm Grate/Utility Type    |       |