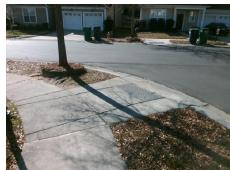

## Access Compliance Report Public Rights-of-Way (Curb Ramps)

N/A

Good

Surface Condition? (G/P)

Intersection ID: 45776 Main Street: CRABAPPLE\_TREE\_LN Cross Street: CARVER\_FALLS\_RD Location: E

ADA ID: D98E5FD62B17 Ramp Type: PerpDiag Initial Pass/Fail: Fail Overall Compliance: No Severity Score: 8.75

## Field Measurements/Component Compliance

Street 1 Name
Stop Condition-Street 2
Street 2 Name
Stop Condition-Street 1

CRABAPPLE TREE LN
StopSign
CARVER FALLS RD
None

Possible Solutions:

Remove & Replace Curb Ramp With Two New Directional Ramps or Equivalent.

Surveyor Notes:

N/A

PROW/ADA:

R304.5.1

Total Cost: \$ 3200.00

| Field Measurements/Component Comphance |                       |       |                        |                             |       |
|----------------------------------------|-----------------------|-------|------------------------|-----------------------------|-------|
| Compliance Description                 |                       | Data  | Compliance Description |                             | Data  |
| N/A                                    | Ramp Length (in)      | 73.0  | Yes                    | Ramp Slope (%)              | 5.2   |
| No                                     | Ramp Width (in)       | 46.0  | Yes                    | Ramp XSlope (%)             | 1.7   |
| N/A                                    | Flare Type LT         | N/A   | N/A                    | Flare Type RT               | N/A   |
| N/A                                    | Flare Slope LT (%)    | N/A   | N/A                    | Flare Slope RT (%)          | N/A   |
| N/A                                    | Flare Traversable LT? | N/A   | N/A                    | Flare Traversable RT?       | N/A   |
| N/A                                    | Landing Length (in)   | N/A   | N/A                    | DWS Provided?               | N/A   |
| N/A                                    | Landing Width (in)    | N/A   | N/A                    | DWS Contrast?               | N/A   |
| N/A                                    | Landing Slope (%)     | N/A   | N/A                    | DWS Length (in)             | N/A   |
| N/A                                    | Landing X Slope (%)   | N/A   | N/A                    | DWS Full Width?             | N/A   |
| N/A                                    | Landing Curb? (Y/N)   | N/A   | N/A                    | DWS Offset (in)             | N/A   |
| N/A                                    | Shared Landing?       | N/A   |                        |                             |       |
| N/A                                    | Gutter Ponding?       | N/A   | N/A                    | Gutter Slope (%)            | N/A   |
| N/A                                    | Gutter Lip Ht (in)    | N/A   | N/A                    | Gutter X Slope (%)          | N/A   |
| N/A                                    | Painted X Walk1?      | No    | N/A                    | Painted X Walk2?            | No    |
|                                        | X Walk 1 Direction    | To NW |                        | X Walk 2 Direction          | To SW |
| N/A                                    | X Walk 1 Width (in)   | N/A   | N/A                    | X Walk 2 Width (in)         | N/A   |
|                                        | X Walk 1 Slope (%)    | 0.2   |                        | X Walk 2 Slope (%)          | 1.1   |
|                                        | X Walk 1 X Slope (%)  | 0.0   |                        | X Walk 2 X Slope (%)        | 1.9   |
| N/A                                    | Ramp inside XWalk1?   | N/A   | N/A                    | Ramp inside XWalk2?         | N/A   |
|                                        | Road Slope (%)        | 1.5   | N/A                    | Clear Space?                | N/A   |
|                                        | Road X Slope (%)      | 0.8   | N/A                    | Clear Space to XWalk (in)   | N/A   |
| N/A                                    | Any Obstructions?     | N/A   | N/A                    | Storm Grate/Utility Hazard? | N/A   |
|                                        | Obstruction Type      |       |                        | Storm Grate/Utility Type    |       |