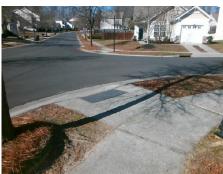

## Access Compliance Report Public Rights-of-Way (Curb Ramps)

N/A

Good

Surface Condition? (G/P)

Intersection ID: 45776 Main Street: CRABAPPLE\_TREE\_LN Cross Street: CARVER\_FALLS\_RD Location: E

ADA ID: D98E5FD62B17 Ramp Type: PerpDiag Initial Pass/Fail: Fail Overall Compliance: No Severity Score: 8.75

## Field Measurements/Component Compliance

Street 1 Name
Stop Condition-Street 2
Street 2 Name
Stop Condition-Street 1

CRABAPPLE TREE LN
StopSign
CARVER FALLS RD
None

Possible Solutions:

Remove & Replace Curb Ramp With Two New Directional Ramps or Equivalent.

Surveyor Notes:

N/A

PROW/ADA:

R304.5.1

Total Cost: \$ 3200.00

| Field Measurements/Component Comphance |                       |       |                        |                             |       |
|----------------------------------------|-----------------------|-------|------------------------|-----------------------------|-------|
| Compliance Description                 |                       | Data  | Compliance Description |                             | Data  |
| N/A                                    | Ramp Length (in)      | 73.0  | Yes                    | Ramp Slope (%)              | 5.2   |
| No                                     | Ramp Width (in)       | 46.0  | Yes                    | Ramp XSlope (%)             | 1.7   |
| N/A                                    | Flare Type LT         | N/A   | N/A                    | Flare Type RT               | N/A   |
| N/A                                    | Flare Slope LT (%)    | N/A   | N/A                    | Flare Slope RT (%)          | N/A   |
| N/A                                    | Flare Traversable LT? | N/A   | N/A                    | Flare Traversable RT?       | N/A   |
| N/A                                    | Landing Length (in)   | N/A   | N/A                    | DWS Provided?               | N/A   |
| N/A                                    | Landing Width (in)    | N/A   | N/A                    | DWS Contrast?               | N/A   |
| N/A                                    | Landing Slope (%)     | N/A   | N/A                    | DWS Length (in)             | N/A   |
| N/A                                    | Landing X Slope (%)   | N/A   | N/A                    | DWS Full Width?             | N/A   |
| N/A                                    | Landing Curb? (Y/N)   | N/A   | N/A                    | DWS Offset (in)             | N/A   |
| N/A                                    | Shared Landing?       | N/A   |                        |                             |       |
| N/A                                    | Gutter Ponding?       | N/A   | N/A                    | Gutter Slope (%)            | N/A   |
| N/A                                    | Gutter Lip Ht (in)    | N/A   | N/A                    | Gutter X Slope (%)          | N/A   |
| N/A                                    | Painted X Walk1?      | No    | N/A                    | Painted X Walk2?            | No    |
|                                        | X Walk 1 Direction    | To NW |                        | X Walk 2 Direction          | To SW |
| N/A                                    | X Walk 1 Width (in)   | N/A   | N/A                    | X Walk 2 Width (in)         | N/A   |
|                                        | X Walk 1 Slope (%)    | 0.2   |                        | X Walk 2 Slope (%)          | 1.1   |
|                                        | X Walk 1 X Slope (%)  | 0.0   |                        | X Walk 2 X Slope (%)        | 1.9   |
| N/A                                    | Ramp inside XWalk1?   | N/A   | N/A                    | Ramp inside XWalk2?         | N/A   |
|                                        | Road Slope (%)        | 1.5   | N/A                    | Clear Space?                | N/A   |
|                                        | Road X Slope (%)      | 0.8   | N/A                    | Clear Space to XWalk (in)   | N/A   |
| N/A                                    | Any Obstructions?     | N/A   | N/A                    | Storm Grate/Utility Hazard? | N/A   |
|                                        | Obstruction Type      |       |                        | Storm Grate/Utility Type    |       |