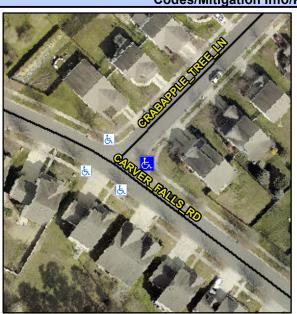

## Access Compliance Report Public Rights-of-Way (Curb Ramps)

N/A

Good

Surface Condition? (G/P)

Intersection ID: 45776 Main Street: CRABAPPLE\_TREE\_LN Cross Street: CARVER\_FALLS\_RD Location: E

ADA ID: D98E5FD62B17 Ramp Type: PerpDiag Initial Pass/Fail: Fail Overall Compliance: No Severity Score: 8.75

## Field Measurements/Component Compliance

Street 1 Name
Stop Condition-Street 2
Street 2 Name
Stop Condition-Street 1

CRABAPPLE TREE LN
StopSign
CARVER FALLS RD
None

Possible Solutions:

Remove & Replace Curb Ramp With Two New Directional Ramps or Equivalent.