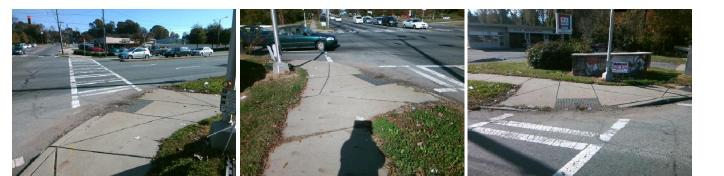

## Access Compliance Report Public Rights-of-Way (Curb Ramps)

Yes

Surface Condition? (G/P)

Good

| Intersection ID: 11164 Main             | Main Street: CAMP_GREENE_ST  |                                                | Cross Street: FREEDOM_DR |       |                    | Location:                   | S   |
|-----------------------------------------|------------------------------|------------------------------------------------|--------------------------|-------|--------------------|-----------------------------|-----|
| ADA ID: D98EDDC591F2 Ramp Type: Perp    |                              | Initial Pass/Fail: Fail Overall Compliance: No |                          |       | o Severity Score:  | 8.75                        |     |
| Codes/Mitigation Info/Possible Solution |                              | Field Measurements/Component Compliance        |                          |       |                    |                             |     |
|                                         | Possible Solutions:          | Compliance Description Data Comp               |                          |       | liance Description | Data                        |     |
|                                         | Remove & Replace Entire Ramp | N/A                                            | Ramp Length (in)         | 54.0  | Yes                | Ramp Slope (%)              | 7.0 |
|                                         |                              | No                                             | Ramp Width (in)          | 47.0  | Yes                | Ramp XSlope (%)             | 0.3 |
| 6 CA                                    |                              | N/A                                            | Flare Type LT            | N/A   | N/A                | Flare Type RT               | N/A |
| B B B B B B B B B B B B B B B B B B B   |                              | N/A                                            | Flare Slope LT (%)       | N/A   | N/A                | Flare Slope RT (%)          | N/A |
|                                         |                              | N/A                                            | Flare Traversable LT?    | N/A   | N/A                | Flare Traversable RT?       | N/A |
| the second                              |                              | N/A                                            | Landing Length (in)      | N/A   | N/A                | DWS Provided?               | N/A |
| S & S                                   | Surveyor Notes:              | N/A                                            | Landing Width (in)       | N/A   | N/A                | DWS Contrast?               | N/A |
| B C C C C C C C C C C C C C C C C C C C | N/A                          | N/A                                            | Landing Slope (%)        | N/A   | N/A                | DWS Length (in)             | N/A |
|                                         |                              | N/A                                            | Landing X Slope (%)      | N/A   | N/A                | DWS Full Width?             | N/A |
| 197 18 00                               |                              | N/A                                            | Landing Curb? (Y/N)      | N/A   | N/A                | DWS Offset (in)             | N/A |
|                                         |                              | N/A                                            | Shared Landing?          | N/A   |                    |                             |     |
|                                         | PROW/ADA:                    | N/A                                            | Gutter Ponding?          | Yes   | N/A                | Gutter Slope (%)            | N/A |
|                                         | R304.5.1                     | N/A                                            | Gutter Lip Ht (in)       | N/A   | N/A                | Gutter X Slope (%)          | N/A |
| Alternative and a second                |                              | N/A                                            | Painted X Walk1?         | Yes   | N/A                | Painted X Walk2?            | N/A |
| T start, a to a                         |                              |                                                | X Walk 1 Direction       | To NE |                    | X Walk 2 Direction          | N/A |
| alle the second have                    | 17                           | N/A                                            | X Walk 1 Width (in)      | 70.0  | N/A                | X Walk 2 Width (in)         | N/A |
| Street 1 Name FREEDOM D                 | R                            |                                                | X Walk 1 Slope (%)       | 2.6   |                    | X Walk 2 Slope (%)          | N/A |
| Stop Condition-Street 2 Sign            | al                           |                                                | X Walk 1 X Slope (%)     | 1.0   |                    | X Walk 2 X Slope (%)        | N/A |
| Street 2 Name N                         | A                            | N/A                                            | Ramp inside XWalk1?      | Yes   | N/A                | Ramp inside XWalk2?         | N/A |
| Stop Condition-Street 1 N               | A                            |                                                | Road Slope (%)           | N/A   | N/A                | Clear Space?                | N/A |
|                                         |                              |                                                | Road X Slope (%)         | N/A   | N/A                | Clear Space to XWalk (in)   | N/A |
|                                         |                              | N/A                                            | Any Obstructions?        | N/A   | N/A                | Storm Grate/Utility Hazard? | N/A |
|                                         | Total Cost: \$ 1             | 850.00                                         | Obstruction Type         |       |                    | Storm Grate/Utility Type    |     |
|                                         |                              |                                                |                          | N/A   |                    |                             | N/A |