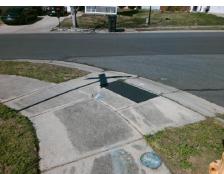

## Access Compliance Report Public Rights-of-Way (Curb Ramps)

Intersection ID: 45063 Main Street: ESCAFLOWNE\_AV Cross Street: REDDING\_GLEN\_AV Location: SW

ADA ID: D991A2A3DAFD Ramp Type: BlendTrans1 Initial Pass/Fail: Fail Overall Compliance: No Severity Score: 25

## Field Measurements/Component Compliance

Street 1 Name
Stop Condition-Street 1
Street 2 Name
Stop Condition-Street 2

ESCAFLOWNE AV
StopSign
REDDING GLEN AV
None

Possible Solutions:

Remove & Replace Curb Ramp With Two New Directional Ramps or Equivalent.

Surveyor Notes:

N/A

PROW/ADA:

Not Found, R304.5.3

Total Cost: \$ 3200.00

| Compliance Description Data Compliance Description Data |                       |             |     |                             |            |
|---------------------------------------------------------|-----------------------|-------------|-----|-----------------------------|------------|
| N/A                                                     | Ramp Length (in)      | 48.0        | Yes | BlendTrans Slope (%)        | 4.3        |
| Yes                                                     | ,                     | 48.0        | No  | 1 ( )                       | 4.3<br>7.0 |
|                                                         | Ramp Width (in)       | 46.0<br>N/A |     | BlendTrans XSlope (%)       |            |
| N/A                                                     | Flare Type LT         |             | N/A | Flare Type RT               | N/A        |
| N/A                                                     | Flare Slope LT (%)    | N/A         | N/A | Flare Slope RT (%)          | N/A        |
| N/A                                                     | Flare Traversable LT? | N/A         | N/A | Flare Traversable RT?       | N/A        |
| N/A                                                     | Landing Length (in)   | N/A         | N/A | DWS Provided?               | N/A        |
| N/A                                                     | Landing Width (in)    | N/A         | N/A | DWS Contrast?               | N/A        |
| N/A                                                     | Landing Slope (%)     | N/A         | N/A | DWS Length (in)             | N/A        |
| N/A                                                     | Landing X Slope (%)   | N/A         | N/A | DWS Full Width?             | N/A        |
| N/A                                                     | Landing Curb? (Y/N)   | N/A         | N/A | DWS Offset (in)             | N/A        |
| N/A                                                     | Shared Landing?       | N/A         |     |                             |            |
| N/A                                                     | Gutter Ponding?       | N/A         | N/A | Gutter Slope (%)            | N/A        |
| N/A                                                     | Gutter Lip Ht (in)    | N/A         | N/A | Gutter X Slope (%)          | N/A        |
| N/A                                                     | Painted X Walk1?      | No          | N/A | Painted X Walk2?            | No         |
|                                                         | X Walk 1 Direction    | To E        |     | X Walk 2 Direction          | To N       |
|                                                         | X Walk 1 Width (in)   | N/A         |     | X Walk 2 Width (in)         | N/A        |
|                                                         | X Walk 1 Slope (%)    | 2.2         |     | X Walk 2 Slope (%)          | 0.9        |
|                                                         | X Walk 1 X Slope (%)  | 0.1         |     | X Walk 2 X Slope (%)        | 4.6        |
| N/A                                                     | Ramp inside XWalk1?   | N/A         | N/A | Ramp inside XWalk2?         | N/A        |
|                                                         | Road Slope (%)        | 4.5         |     | Clear Space?                | N/A        |
|                                                         | Road X Slope (%)      | 3.8         | N/A | Clear Space to XWalk (in)   | N/A        |
| N/A                                                     | Any Obstructions?     | N/A         | N/A | Storm Grate/Utility Hazard? | N/A        |
|                                                         | Obstruction Type      |             |     | Storm Grate/Utility Type    |            |
|                                                         |                       | N/A         |     |                             | N/A        |
|                                                         |                       |             | Yes | Surface Condition? (G/P)    | Good       |
|                                                         |                       |             | No  | Curb Slope (%)              | 14.0       |