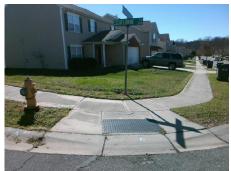

## Access Compliance Report Public Rights-of-Way (Curb Ramps)

Intersection ID: 45063 Main Street: ESCAFLOWNE\_AV Cross Street: REDDING\_GLEN\_AV Location: SW

ADA ID: D991A2A3DAFD Ramp Type: BlendTrans1 Initial Pass/Fail: Fail Overall Compliance: No Severity Score: 25

## Field Measurements/Component Compliance

Street 1 Name
Stop Condition-Street 1
Street 2 Name
Stop Condition-Street 2

ESCAFLOWNE AV
StopSign
REDDING GLEN AV
None

Possible Solutions:

Remove & Replace Curb Ramp With Two New Directional Ramps or Equivalent.

Surveyor Notes:

N/A

PROW/ADA:

Not Found, R304.5.3

Total Cost: \$ 3200.00

| Compliance Description Data Compliance Description Data |                       |             |     |                             |            |
|---------------------------------------------------------|-----------------------|-------------|-----|-----------------------------|------------|
| N/A                                                     | Ramp Length (in)      | 48.0        | Yes | BlendTrans Slope (%)        | 4.3        |
| Yes                                                     | ,                     | 48.0        | No  | 1 ( )                       | 4.3<br>7.0 |
|                                                         | Ramp Width (in)       | 46.0<br>N/A |     | BlendTrans XSlope (%)       |            |
| N/A                                                     | Flare Type LT         |             | N/A | Flare Type RT               | N/A        |
| N/A                                                     | Flare Slope LT (%)    | N/A         | N/A | Flare Slope RT (%)          | N/A        |
| N/A                                                     | Flare Traversable LT? | N/A         | N/A | Flare Traversable RT?       | N/A        |
| N/A                                                     | Landing Length (in)   | N/A         | N/A | DWS Provided?               | N/A        |
| N/A                                                     | Landing Width (in)    | N/A         | N/A | DWS Contrast?               | N/A        |
| N/A                                                     | Landing Slope (%)     | N/A         | N/A | DWS Length (in)             | N/A        |
| N/A                                                     | Landing X Slope (%)   | N/A         | N/A | DWS Full Width?             | N/A        |
| N/A                                                     | Landing Curb? (Y/N)   | N/A         | N/A | DWS Offset (in)             | N/A        |
| N/A                                                     | Shared Landing?       | N/A         |     |                             |            |
| N/A                                                     | Gutter Ponding?       | N/A         | N/A | Gutter Slope (%)            | N/A        |
| N/A                                                     | Gutter Lip Ht (in)    | N/A         | N/A | Gutter X Slope (%)          | N/A        |
| N/A                                                     | Painted X Walk1?      | No          | N/A | Painted X Walk2?            | No         |
|                                                         | X Walk 1 Direction    | To E        |     | X Walk 2 Direction          | To N       |
|                                                         | X Walk 1 Width (in)   | N/A         |     | X Walk 2 Width (in)         | N/A        |
|                                                         | X Walk 1 Slope (%)    | 2.2         |     | X Walk 2 Slope (%)          | 0.9        |
|                                                         | X Walk 1 X Slope (%)  | 0.1         |     | X Walk 2 X Slope (%)        | 4.6        |
| N/A                                                     | Ramp inside XWalk1?   | N/A         | N/A | Ramp inside XWalk2?         | N/A        |
|                                                         | Road Slope (%)        | 4.5         |     | Clear Space?                | N/A        |
|                                                         | Road X Slope (%)      | 3.8         | N/A | Clear Space to XWalk (in)   | N/A        |
| N/A                                                     | Any Obstructions?     | N/A         | N/A | Storm Grate/Utility Hazard? | N/A        |
|                                                         | Obstruction Type      |             |     | Storm Grate/Utility Type    |            |
|                                                         |                       | N/A         |     |                             | N/A        |
|                                                         |                       |             | Yes | Surface Condition? (G/P)    | Good       |
|                                                         |                       |             | No  | Curb Slope (%)              | 14.0       |