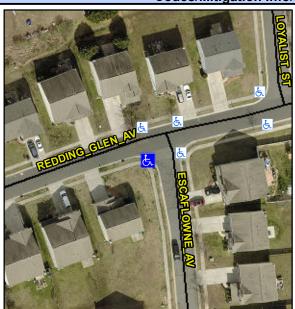

## Access Compliance Report Public Rights-of-Way (Curb Ramps)

Intersection ID: 45063 Main Street: ESCAFLOWNE\_AV Cross Street: REDDING\_GLEN\_AV Location: SW

ADA ID: D991A2A3DAFD Ramp Type: BlendTrans1 Initial Pass/Fail: Fail Overall Compliance: No Severity Score: 25

## Field Measurements/Component Compliance

Street 1 Name
Stop Condition-Street 1
Street 2 Name
Stop Condition-Street 2

ESCAFLOWNE AV
StopSign
REDDING GLEN AV
None

Possible Solutions:

Remove & Replace Curb Ramp With Two New Directional Ramps or Equivalent.