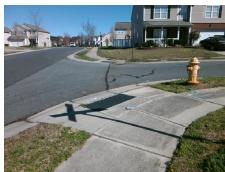

## Access Compliance Report Public Rights-of-Way (Curb Ramps)

Intersection ID: 45063 Main Street: ESCAFLOWNE\_AV Cross Street: REDDING\_GLEN\_AV Location: SW

ADA ID: D991A2A3DAFD Ramp Type: BlendTrans1 Initial Pass/Fail: Fail Overall Compliance: No Severity Score: 25

## Field Measurements/Component Compliance

Street 1 Name
Stop Condition-Street 1
Street 2 Name
Stop Condition-Street 2

ESCAFLOWNE AV
StopSign
REDDING GLEN AV
None

Possible Solutions:

Remove & Replace Curb Ramp With Two New Directional Ramps or Equivalent.

Surveyor Notes:

N/A

PROW/ADA:

Not Found, R304.5.3

Total Cost: \$ 3200.00

| Compliance Description Data Compliance Description Data |                       |             |     |                             |            |
|---------------------------------------------------------|-----------------------|-------------|-----|-----------------------------|------------|
| N/A                                                     | Ramp Length (in)      | 48.0        | Yes | BlendTrans Slope (%)        | 4.3        |
| Yes                                                     | ,                     | 48.0        | No  | 1 ( )                       | 4.3<br>7.0 |
|                                                         | Ramp Width (in)       | 46.0<br>N/A |     | BlendTrans XSlope (%)       |            |
| N/A                                                     | Flare Type LT         |             | N/A | Flare Type RT               | N/A        |
| N/A                                                     | Flare Slope LT (%)    | N/A         | N/A | Flare Slope RT (%)          | N/A        |
| N/A                                                     | Flare Traversable LT? | N/A         | N/A | Flare Traversable RT?       | N/A        |
| N/A                                                     | Landing Length (in)   | N/A         | N/A | DWS Provided?               | N/A        |
| N/A                                                     | Landing Width (in)    | N/A         | N/A | DWS Contrast?               | N/A        |
| N/A                                                     | Landing Slope (%)     | N/A         | N/A | DWS Length (in)             | N/A        |
| N/A                                                     | Landing X Slope (%)   | N/A         | N/A | DWS Full Width?             | N/A        |
| N/A                                                     | Landing Curb? (Y/N)   | N/A         | N/A | DWS Offset (in)             | N/A        |
| N/A                                                     | Shared Landing?       | N/A         |     |                             |            |
| N/A                                                     | Gutter Ponding?       | N/A         | N/A | Gutter Slope (%)            | N/A        |
| N/A                                                     | Gutter Lip Ht (in)    | N/A         | N/A | Gutter X Slope (%)          | N/A        |
| N/A                                                     | Painted X Walk1?      | No          | N/A | Painted X Walk2?            | No         |
|                                                         | X Walk 1 Direction    | To E        |     | X Walk 2 Direction          | To N       |
|                                                         | X Walk 1 Width (in)   | N/A         |     | X Walk 2 Width (in)         | N/A        |
|                                                         | X Walk 1 Slope (%)    | 2.2         |     | X Walk 2 Slope (%)          | 0.9        |
|                                                         | X Walk 1 X Slope (%)  | 0.1         |     | X Walk 2 X Slope (%)        | 4.6        |
| N/A                                                     | Ramp inside XWalk1?   | N/A         | N/A | Ramp inside XWalk2?         | N/A        |
|                                                         | Road Slope (%)        | 4.5         |     | Clear Space?                | N/A        |
|                                                         | Road X Slope (%)      | 3.8         | N/A | Clear Space to XWalk (in)   | N/A        |
| N/A                                                     | Any Obstructions?     | N/A         | N/A | Storm Grate/Utility Hazard? | N/A        |
|                                                         | Obstruction Type      |             |     | Storm Grate/Utility Type    |            |
|                                                         |                       | N/A         |     |                             | N/A        |
|                                                         |                       |             | Yes | Surface Condition? (G/P)    | Good       |
|                                                         |                       |             | No  | Curb Slope (%)              | 14.0       |