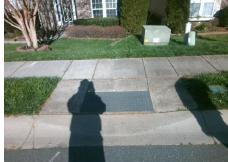

## **Access Compliance Report Public Rights-of-Way** (Curb Ramps)

Intersection ID: 49274 Main Street: ROTHE\_HOUSE\_RD Cross Street: REMINISCE\_LN Location: SW **ADA ID: D9A9FB482B7A** Ramp Type: Perp Initial Pass/Fail: Fail **Overall Compliance: No Severity Score:** 8.75

## Field Measurements/Component Compliance

**REMINISCE LN** Street 1 Name Stop Condition-Street 2 None Street 2 Name N/A Stop Condition-Street 1 N/A

| Possible Solutions:           |  |  |  |  |  |
|-------------------------------|--|--|--|--|--|
| Remove & Replace Entire Ramp. |  |  |  |  |  |
| ·                             |  |  |  |  |  |
|                               |  |  |  |  |  |
|                               |  |  |  |  |  |
|                               |  |  |  |  |  |
|                               |  |  |  |  |  |
| Surveyor Notes:               |  |  |  |  |  |
| N/A                           |  |  |  |  |  |
|                               |  |  |  |  |  |
|                               |  |  |  |  |  |
|                               |  |  |  |  |  |
| PROW/ADA:                     |  |  |  |  |  |
| R304.5.1                      |  |  |  |  |  |
|                               |  |  |  |  |  |
|                               |  |  |  |  |  |
|                               |  |  |  |  |  |
|                               |  |  |  |  |  |
|                               |  |  |  |  |  |
|                               |  |  |  |  |  |
|                               |  |  |  |  |  |

Total Cost: 1850.00

| Field Measurements/Component Compliance |                       |       |                        |                             |      |  |
|-----------------------------------------|-----------------------|-------|------------------------|-----------------------------|------|--|
| Compliance Description                  |                       | Data  | Compliance Description |                             | Data |  |
| N/A                                     | Ramp Length (in)      | 46.0  | Yes                    | Ramp Slope (%)              | 5.0  |  |
| No                                      | Ramp Width (in)       | 47.0  | Yes                    | Ramp XSlope (%)             | 0.3  |  |
| N/A                                     | Flare Type LT         | N/A   | N/A                    | Flare Type RT               | N/A  |  |
| N/A                                     | Flare Slope LT (%)    | N/A   | N/A                    | Flare Slope RT (%)          | N/A  |  |
| N/A                                     | Flare Traversable LT? | N/A   | N/A                    | Flare Traversable RT?       | N/A  |  |
| N/A                                     | Landing Length (in)   | N/A   | N/A                    | DWS Provided?               | N/A  |  |
| N/A                                     | Landing Width (in)    | N/A   | N/A                    | DWS Contrast?               | N/A  |  |
| N/A                                     | Landing Slope (%)     | N/A   | N/A                    | DWS Length (in)             | N/A  |  |
| N/A                                     | Landing X Slope (%)   | N/A   | N/A                    | DWS Full Width?             | N/A  |  |
| N/A                                     | Landing Curb? (Y/N)   | N/A   | N/A                    | DWS Offset (in)             | N/A  |  |
| N/A                                     | Shared Landing?       | N/A   |                        |                             |      |  |
| N/A                                     | Gutter Ponding?       | N/A   | N/A                    | Gutter Slope (%)            | N/A  |  |
| N/A                                     | Gutter Lip Ht (in)    | N/A   | N/A                    | Gutter X Slope (%)          | N/A  |  |
| N/A                                     | Painted X Walk1?      | No    | N/A                    | Painted X Walk2?            | N/A  |  |
|                                         | X Walk 1 Direction    | To SE |                        | X Walk 2 Direction          | N/A  |  |
| N/A                                     | X Walk 1 Width (in)   | N/A   | N/A                    | X Walk 2 Width (in)         | N/A  |  |
|                                         | X Walk 1 Slope (%)    | 6.0   |                        | X Walk 2 Slope (%)          | N/A  |  |
|                                         | X Walk 1 X Slope (%)  | 0.5   |                        | X Walk 2 X Slope (%)        | N/A  |  |
| N/A                                     | Ramp inside XWalk1?   | N/A   | N/A                    | Ramp inside XWalk2?         | N/A  |  |
|                                         | Road Slope (%)        | N/A   | N/A                    | Clear Space?                | N/A  |  |
|                                         | Road X Slope (%)      | N/A   | N/A                    | Clear Space to XWalk (in)   | N/A  |  |
| N/A                                     | Any Obstructions?     | N/A   | N/A                    | Storm Grate/Utility Hazard? | N/A  |  |
|                                         | Obstruction Type      |       |                        | Storm Grate/Utility Type    |      |  |
|                                         |                       | N/A   |                        |                             | N/A  |  |
|                                         |                       |       | Yes                    | Surface Condition? (G/P)    | Good |  |