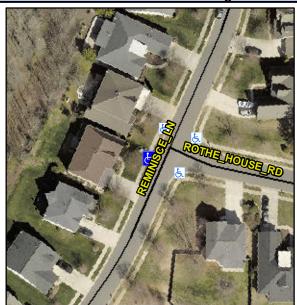

## **Access Compliance Report Public Rights-of-Way** (Curb Ramps)

Intersection ID: 49274 Main Street: ROTHE\_HOUSE\_RD Cross Street: REMINISCE\_LN Location: SW **ADA ID: D9A9FB482B7A** Ramp Type: Perp Initial Pass/Fail: Fail **Overall Compliance: No Severity Score:** 8.75