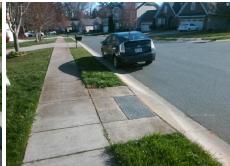

## **Access Compliance Report Public Rights-of-Way** (Curb Ramps)

Intersection ID: 49274 Main Street: ROTHE\_HOUSE\_RD Cross Street: REMINISCE\_LN Location: SW **ADA ID: D9A9FB482B7A** Ramp Type: Perp Initial Pass/Fail: Fail **Overall Compliance: No Severity Score:** 8.75

## Field Measurements/Component Compliance

**REMINISCE LN** Street 1 Name Stop Condition-Street 2 None Street 2 Name N/A Stop Condition-Street 1 N/A

| Possible Solutions:           |  |  |  |  |  |
|-------------------------------|--|--|--|--|--|
| Remove & Replace Entire Ramp. |  |  |  |  |  |
| ·                             |  |  |  |  |  |
|                               |  |  |  |  |  |
|                               |  |  |  |  |  |
|                               |  |  |  |  |  |
|                               |  |  |  |  |  |
| Surveyor Notes:               |  |  |  |  |  |
| N/A                           |  |  |  |  |  |
|                               |  |  |  |  |  |
|                               |  |  |  |  |  |
|                               |  |  |  |  |  |
| PROW/ADA:                     |  |  |  |  |  |
| R304.5.1                      |  |  |  |  |  |
|                               |  |  |  |  |  |
|                               |  |  |  |  |  |
|                               |  |  |  |  |  |
|                               |  |  |  |  |  |
|                               |  |  |  |  |  |
|                               |  |  |  |  |  |
|                               |  |  |  |  |  |

Total Cost: 1850.00

| Field Measurements/Component Compliance |                       |       |                        |                             |      |  |
|-----------------------------------------|-----------------------|-------|------------------------|-----------------------------|------|--|
| Compliance Description                  |                       | Data  | Compliance Description |                             | Data |  |
| N/A                                     | Ramp Length (in)      | 46.0  | Yes                    | Ramp Slope (%)              | 5.0  |  |
| No                                      | Ramp Width (in)       | 47.0  | Yes                    | Ramp XSlope (%)             | 0.3  |  |
| N/A                                     | Flare Type LT         | N/A   | N/A                    | Flare Type RT               | N/A  |  |
| N/A                                     | Flare Slope LT (%)    | N/A   | N/A                    | Flare Slope RT (%)          | N/A  |  |
| N/A                                     | Flare Traversable LT? | N/A   | N/A                    | Flare Traversable RT?       | N/A  |  |
| N/A                                     | Landing Length (in)   | N/A   | N/A                    | DWS Provided?               | N/A  |  |
| N/A                                     | Landing Width (in)    | N/A   | N/A                    | DWS Contrast?               | N/A  |  |
| N/A                                     | Landing Slope (%)     | N/A   | N/A                    | DWS Length (in)             | N/A  |  |
| N/A                                     | Landing X Slope (%)   | N/A   | N/A                    | DWS Full Width?             | N/A  |  |
| N/A                                     | Landing Curb? (Y/N)   | N/A   | N/A                    | DWS Offset (in)             | N/A  |  |
| N/A                                     | Shared Landing?       | N/A   |                        |                             |      |  |
| N/A                                     | Gutter Ponding?       | N/A   | N/A                    | Gutter Slope (%)            | N/A  |  |
| N/A                                     | Gutter Lip Ht (in)    | N/A   | N/A                    | Gutter X Slope (%)          | N/A  |  |
| N/A                                     | Painted X Walk1?      | No    | N/A                    | Painted X Walk2?            | N/A  |  |
|                                         | X Walk 1 Direction    | To SE |                        | X Walk 2 Direction          | N/A  |  |
| N/A                                     | X Walk 1 Width (in)   | N/A   | N/A                    | X Walk 2 Width (in)         | N/A  |  |
|                                         | X Walk 1 Slope (%)    | 6.0   |                        | X Walk 2 Slope (%)          | N/A  |  |
|                                         | X Walk 1 X Slope (%)  | 0.5   |                        | X Walk 2 X Slope (%)        | N/A  |  |
| N/A                                     | Ramp inside XWalk1?   | N/A   | N/A                    | Ramp inside XWalk2?         | N/A  |  |
|                                         | Road Slope (%)        | N/A   | N/A                    | Clear Space?                | N/A  |  |
|                                         | Road X Slope (%)      | N/A   | N/A                    | Clear Space to XWalk (in)   | N/A  |  |
| N/A                                     | Any Obstructions?     | N/A   | N/A                    | Storm Grate/Utility Hazard? | N/A  |  |
|                                         | Obstruction Type      |       |                        | Storm Grate/Utility Type    |      |  |
|                                         |                       | N/A   |                        |                             | N/A  |  |
|                                         |                       |       | Yes                    | Surface Condition? (G/P)    | Good |  |