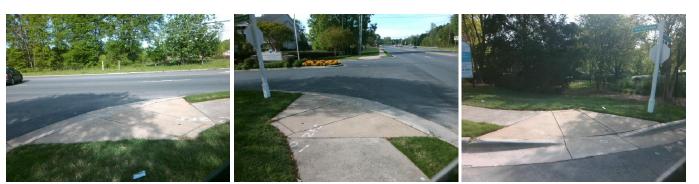

## **Access Compliance Report** Public Rights-of-Way (Curb Ramps)

| · · · · · · · · · · · · · · · · · · ·   |                                |                                                                                                            |                           |                                              |        |     |                             |      |  |
|-----------------------------------------|--------------------------------|------------------------------------------------------------------------------------------------------------|---------------------------|----------------------------------------------|--------|-----|-----------------------------|------|--|
| Intersection ID: N/A                    | N/A Main Street: TRYON_ST      |                                                                                                            | Cross Street: ANANDALE_DR |                                              |        |     | Location:                   | NE   |  |
| ADA ID: D9B16C3651AE                    | B16C3651AE Ramp Type: PerpDiag |                                                                                                            | Initial Pass/F            | itial Pass/Fail: Pass Overall Compliance: No |        |     | o Severity Score:           | 20   |  |
| Codes/Mitigation Info/Possible Solution |                                |                                                                                                            |                           | Field Measurements/Component Compliance      |        |     |                             |      |  |
|                                         |                                | Possible Solutions:                                                                                        |                           | Compliance Description Data                  |        |     | Compliance Description Data |      |  |
|                                         |                                | Remove & Replace Curb Ramp With<br>Two New Directional Ramps or<br>Equivalent. Remove & Replace<br>Gutter. | th N/A                    | Ramp Length (in)                             | 90.0   | Yes | Ramp Slope (%)              | 5.5  |  |
|                                         |                                |                                                                                                            | Yes                       | Ramp Width (in)                              | 48.0   | Yes | Ramp XSlope (%)             | 1.9  |  |
|                                         |                                |                                                                                                            | N/A                       | Flare Type LT                                | Sloped | N/A | Flare Type RT               | N/A  |  |
|                                         |                                |                                                                                                            | N/A                       | Flare Slope LT (%)                           | 9.3    | N/A | Flare Slope RT (%)          | 1.6  |  |
|                                         |                                |                                                                                                            | N/A                       | Flare Traversable LT?                        | Yes    | N/A | Flare Traversable RT?       | No   |  |
|                                         |                                |                                                                                                            | No                        | Landing Length (in)                          | N/A    | No  | DWS Provided?               | No   |  |
|                                         |                                | Surveyor Notes:                                                                                            | No                        | Landing Width (in)                           | N/A    | N/A | DWS Contrast?               | No   |  |
|                                         |                                | N/A                                                                                                        | No                        | Landing Slope (%)                            | N/A    | N/A | DWS Length (in)             | N/A  |  |
|                                         | and they are                   |                                                                                                            | No                        | Landing X Slope (%)                          | N/A    | N/A | DWS Full Width?             | No   |  |
| A 0 0 A                                 | NANDAUR                        |                                                                                                            | N/A                       | Landing Curb? (Y/N)                          | No     | N/A | DWS Offset (in)             | N/A  |  |
|                                         | Contrad Col                    |                                                                                                            | N/A                       | Shared Landing?                              | No     |     |                             |      |  |
| L. L.                                   |                                | PROW/ADA:                                                                                                  | Yes                       | Gutter Ponding?                              | No     | Yes | Gutter Slope (%)            | 0.1  |  |
| BAR I Bay whe                           | With more "                    | R304.2.1, R304.2.2-Perp, R304.3.2-                                                                         | Yes                       | Gutter Lip Ht (in)                           | 0.0    | No  | Gutter X Slope (%)          | 2.8  |  |
| BUT IN                                  |                                | Para, R304.5.3, R305                                                                                       | N/A                       | Painted X Walk1?                             | No     | N/A | Painted X Walk2?            | No   |  |
|                                         |                                | ,,                                                                                                         |                           | X Walk 1 Direction                           | To W   |     | X Walk 2 Direction          | To S |  |
| and I have a sub-                       | E TIME                         |                                                                                                            | N/A                       | X Walk 1 Width (in)                          | N/A    | N/A | X Walk 2 Width (in)         | N/A  |  |
| Street 1 Name                           | S TRYON ST                     | •                                                                                                          |                           | X Walk 1 Slope (%)                           | 1.2    |     | X Walk 2 Slope (%)          | 5.7  |  |
| Stop Condition-Street 2                 | None                           |                                                                                                            |                           | X Walk 1 X Slope (%)                         | 2.2    |     | X Walk 2 X Slope (%)        | 4.4  |  |
| Street 2 Name                           | ANANDALE DR                    |                                                                                                            | N/A                       | Ramp inside XWalk1?                          | N/A    | N/A | Ramp inside XWalk2?         | N/A  |  |
| Stop Condition-Street 1                 | StopSign                       |                                                                                                            |                           | Road Slope (%)                               | 0.1    | N/A | Clear Space?                | Yes  |  |
|                                         | . • 5                          |                                                                                                            |                           | Road X Slope (%)                             | 2.8    | N/A | Clear Space to XWalk (in)   | N/A  |  |
|                                         |                                |                                                                                                            | Yes                       | Any Obstructions?                            | No     | Yes | Storm Grate/Utility Hazard? | No   |  |
|                                         |                                | Total Cost: \$ 395                                                                                         | 50.00                     | Obstruction Type                             |        |     | Storm Grate/Utility Type    | -    |  |
|                                         |                                |                                                                                                            |                           | 51                                           | N/A    |     |                             | N/A  |  |
|                                         |                                |                                                                                                            |                           |                                              |        | Yes | Surface Condition? (G/P)    | Good |  |
|                                         |                                |                                                                                                            |                           |                                              |        | •   |                             |      |  |