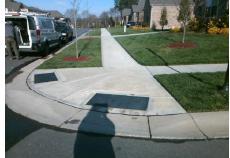

Surface Condition? (G/P)

Intersection ID: 52928 Main Street: GRAY\_OAK\_LN Cross Street: MAPLE\_OAK\_DR Location: NW
ADA ID: D9B2202ED7D2 Ramp Type: Perp Initial Pass/Fail: Fail Overall Compliance: No Severity Score: 8.75