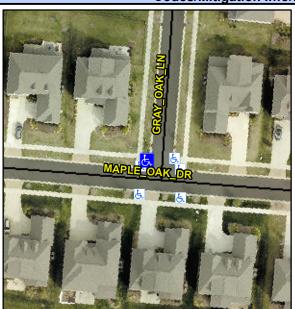

Surface Condition? (G/P)

Intersection ID: 52928 Main Street: GRAY\_OAK\_LN Cross Street: MAPLE\_OAK\_DR Location: NW
ADA ID: D9B2202ED7D2 Ramp Type: Perp Initial Pass/Fail: Fail Overall Compliance: No Severity Score: 8.75