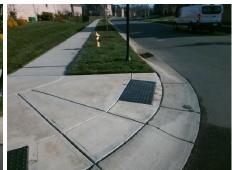

Surface Condition? (G/P)

Intersection ID: 52928 Main Street: GRAY\_OAK\_LN Cross Street: MAPLE\_OAK\_DR Location: NW
ADA ID: D9B2202ED7D2 Ramp Type: Perp Initial Pass/Fail: Fail Overall Compliance: No Severity Score: 8.75