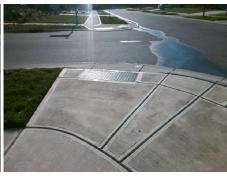

Surface Condition? (G/P)

Intersection ID: 52928 Main Street: GRAY\_OAK\_LN Cross Street: MAPLE\_OAK\_DR Location: NW
ADA ID: D9B2202ED7D2 Ramp Type: Perp Initial Pass/Fail: Fail Overall Compliance: No Severity Score: 8.75