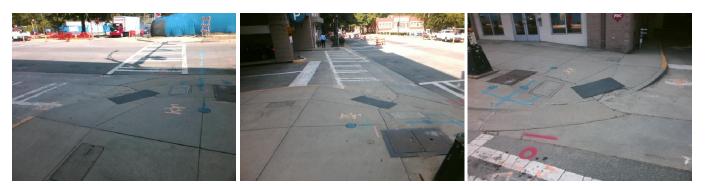

## Access Compliance Report Public Rights-of-Way (Curb Ramps)

| Intersection ID: 45644 Main Street: W_5TH_ST            |                                                                             | Cross Street: W_6TH_ST                  |                                          |       | Location:              | SE                          |       |
|---------------------------------------------------------|-----------------------------------------------------------------------------|-----------------------------------------|------------------------------------------|-------|------------------------|-----------------------------|-------|
| ADA ID: D9B29BFA37C9 Ramp Ty                            | Ramp Type: PerpDiag                                                         |                                         | Initial Pass/Fail: Fail Overall Complian |       |                        | Severity Score:             | 43.75 |
| Codes/Mitigation Info/Possible Solution                 |                                                                             | Field Measurements/Component Compliance |                                          |       |                        |                             |       |
| t.                                                      | Possible Solutions:                                                         | Cor                                     | Compliance Description Data              |       | Compliance Description |                             | Data  |
|                                                         | Remove & Replace Curb Ramp W<br>Two New Directional Ramps or<br>Equivalent. | ith N/A                                 | Ramp Length (in)                         | 90.0  | No                     | Ramp Slope (%)              | 13.2  |
|                                                         |                                                                             | No                                      | Ramp Width (in)                          | 35.0  | No                     | Ramp XSlope (%)             | 4.0   |
|                                                         |                                                                             | N/A                                     | Flare Type LT                            | N/A   | N/A                    | Flare Type RT               | N/A   |
|                                                         |                                                                             | N/A                                     | Flare Slope LT (%)                       | N/A   | N/A                    | Flare Slope RT (%)          | N/A   |
|                                                         |                                                                             | N/A                                     | Flare Traversable LT?                    | N/A   | N/A                    | Flare Traversable RT?       | N/A   |
|                                                         |                                                                             | N/A                                     | Landing Length (in)                      | N/A   | N/A                    | DWS Provided?               | N/A   |
|                                                         | Surveyor Notes:                                                             | N/A                                     | Landing Width (in)                       | N/A   | N/A                    | DWS Contrast?               | N/A   |
|                                                         | N/A                                                                         | N/A                                     | Landing Slope (%)                        | N/A   | N/A                    | DWS Length (in)             | N/A   |
|                                                         |                                                                             | N/A                                     | Landing X Slope (%)                      | N/A   | N/A                    | DWS Full Width?             | N/A   |
| x the second is the                                     |                                                                             | N/A                                     | Landing Curb? (Y/N)                      | N/A   | N/A                    | DWS Offset (in)             | N/A   |
|                                                         |                                                                             | N/A                                     | Shared Landing?                          | N/A   |                        |                             |       |
| PROW/ADA:<br>Not Found, R304.5.1, R304.2.2,<br>R304.5.3 |                                                                             | N/A                                     | Gutter Ponding?                          | N/A   | N/A                    | Gutter Slope (%)            | N/A   |
|                                                         |                                                                             | N/A                                     | Gutter Lip Ht (in)                       | N/A   | N/A                    | Gutter X Slope (%)          | N/A   |
|                                                         |                                                                             | N/A                                     | Painted X Walk1?                         | Yes   | N/A                    | Painted X Walk2?            | Yes   |
|                                                         |                                                                             |                                         | X Walk 1 Direction                       | To NE |                        | X Walk 2 Direction          | To NW |
|                                                         |                                                                             | N/A                                     | X Walk 1 Width (in)                      | 103.0 | N/A                    | X Walk 2 Width (in)         | 103.0 |
| Street 1 Name W 5TH ST                                  | -                                                                           |                                         | X Walk 1 Slope (%)                       | 3.1   |                        | X Walk 2 Slope (%)          | 4.0   |
| Stop Condition-Street 2 Signal                          |                                                                             |                                         | X Walk 1 X Slope (%)                     | 5.2   |                        | X Walk 2 X Slope (%)        | 4.5   |
| Street 2 Name ENTRANCE                                  |                                                                             | N/A                                     | Ramp inside XWalk1?                      | Yes   | N/A                    | Ramp inside XWalk2?         | Yes   |
| Stop Condition-Street 1 Signal                          |                                                                             |                                         | Road Slope (%)                           | 1.0   | N/A                    | Clear Space?                | N/A   |
|                                                         |                                                                             |                                         | Road X Slope (%)                         | 6.3   | N/A                    | Clear Space to XWalk (in)   | N/A   |
|                                                         |                                                                             | N/A                                     |                                          | N/A   | N/A                    | Storm Grate/Utility Hazard? | N/A   |
|                                                         | Total Cost: \$ 32                                                           | 00.00                                   | Obstruction Type                         |       |                        | Storm Grate/Utility Type    |       |
|                                                         |                                                                             |                                         |                                          | N/A   |                        |                             | N/A   |

**Yes** Surface Condition? (G/P)

Good