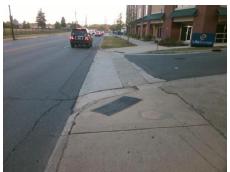

## Access Compliance Report Public Rights-of-Way (Curb Ramps)

Intersection ID: 12425 Main Street: W\_MOREHEAD\_ST Cross Street: ELDRIDGE\_ST Location: E

ADA ID: D9B5CDDACC8F Ramp Type: PerpDiag Initial Pass/Fail: Fail Overall Compliance: No Severity Score: 13.75

Surveyor Notes:

N/A

PROW/ADA:

Not Found, R304.2.2, R304.5.3

Total Cost: \$ 3200.00

| Compliance Description D |                       | Data  |     | liance Description          | Data  |
|--------------------------|-----------------------|-------|-----|-----------------------------|-------|
| N/A                      | Ramp Length (in)      | 33.0  | No  | Ramp Slope (%)              | 10.6  |
| Yes                      | Ramp Width (in)       | 48.0  | No  | Ramp XSlope (%)             | 4.0   |
| N/A                      | Flare Type LT         | N/A   | N/A | Flare Type RT               | N/A   |
| N/A                      | Flare Slope LT (%)    | N/A   | N/A | Flare Slope RT (%)          | N/A   |
| N/A                      | Flare Traversable LT? | N/A   | N/A | Flare Traversable RT?       | N/A   |
| N/A                      | Landing Length (in)   | N/A   | N/A | DWS Provided?               | N/A   |
| N/A                      | Landing Width (in)    | N/A   | N/A | DWS Contrast?               | N/A   |
| N/A                      | Landing Slope (%)     | N/A   | N/A | DWS Length (in)             | N/A   |
| N/A                      | Landing X Slope (%)   | N/A   | N/A | DWS Full Width?             | N/A   |
| N/A                      | Landing Curb? (Y/N)   | N/A   | N/A | DWS Offset (in)             | N/A   |
| N/A                      | Shared Landing?       | N/A   |     |                             |       |
| N/A                      | Gutter Ponding?       | N/A   | N/A | Gutter Slope (%)            | N/A   |
| N/A                      | Gutter Lip Ht (in)    | N/A   | N/A | Gutter X Slope (%)          | N/A   |
| N/A                      | Painted X Walk1?      | No    | N/A | Painted X Walk2?            | No    |
|                          | X Walk 1 Direction    | To NW |     | X Walk 2 Direction          | To SW |
| N/A                      | X Walk 1 Width (in)   | N/A   | N/A | X Walk 2 Width (in)         | N/A   |
|                          | X Walk 1 Slope (%)    | 1.6   |     | X Walk 2 Slope (%)          | 2.8   |
|                          | X Walk 1 X Slope (%)  | 3.3   |     | X Walk 2 X Slope (%)        | 1.8   |
| N/A                      | Ramp inside XWalk1?   | N/A   | N/A | Ramp inside XWalk2?         | N/A   |
|                          | Road Slope (%)        | 4.5   | N/A | Clear Space?                | N/A   |
|                          | Road X Slope (%)      | 4.5   | N/A | Clear Space to XWalk (in)   | N/A   |
| N/A                      | Any Obstructions?     | N/A   | N/A | Storm Grate/Utility Hazard? | N/A   |
|                          | Obstruction Type      |       |     | Storm Grate/Utility Type    |       |
|                          |                       | N/A   |     |                             | N/A   |
|                          |                       |       | Yes | Surface Condition? (G/P)    | Good  |