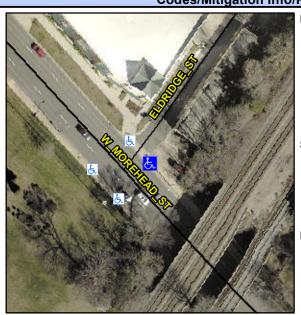

## Access Compliance Report Public Rights-of-Way (Curb Ramps)

Intersection ID: 12425 Main Street: W\_MOREHEAD\_ST Cross Street: ELDRIDGE\_ST Location: E

ADA ID: D9B5CDDACC8F Ramp Type: PerpDiag Initial Pass/Fail: Fail Overall Compliance: No Severity Score: 13.75

## Field Measurements/Component Compliance

Street 1 Name
Stop Condition-Street 2
Street 2 Name
Stop Condition-Street 1

ELDRIDGE ST StopSign W MOREHEAD ST None Possible Solutions:

Remove & Replace Curb Ramp With Two New Directional Ramps or Equivalent.