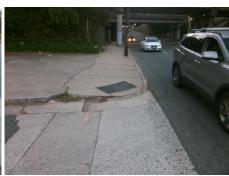

## Access Compliance Report Public Rights-of-Way (Curb Ramps)

Intersection ID: 12425 Main Street: W\_MOREHEAD\_ST Cross Street: ELDRIDGE\_ST Location: E

ADA ID: D9B5CDDACC8F Ramp Type: PerpDiag Initial Pass/Fail: Fail Overall Compliance: No Severity Score: 13.75

Surveyor Notes:

N/A

PROW/ADA:

Not Found, R304.2.2, R304.5.3

Total Cost: \$ 3200.00

| Compliance Description D |                       | Data  |     | liance Description          | Data  |
|--------------------------|-----------------------|-------|-----|-----------------------------|-------|
| N/A                      | Ramp Length (in)      | 33.0  | No  | Ramp Slope (%)              | 10.6  |
| Yes                      | Ramp Width (in)       | 48.0  | No  | Ramp XSlope (%)             | 4.0   |
| N/A                      | Flare Type LT         | N/A   | N/A | Flare Type RT               | N/A   |
| N/A                      | Flare Slope LT (%)    | N/A   | N/A | Flare Slope RT (%)          | N/A   |
| N/A                      | Flare Traversable LT? | N/A   | N/A | Flare Traversable RT?       | N/A   |
| N/A                      | Landing Length (in)   | N/A   | N/A | DWS Provided?               | N/A   |
| N/A                      | Landing Width (in)    | N/A   | N/A | DWS Contrast?               | N/A   |
| N/A                      | Landing Slope (%)     | N/A   | N/A | DWS Length (in)             | N/A   |
| N/A                      | Landing X Slope (%)   | N/A   | N/A | DWS Full Width?             | N/A   |
| N/A                      | Landing Curb? (Y/N)   | N/A   | N/A | DWS Offset (in)             | N/A   |
| N/A                      | Shared Landing?       | N/A   |     |                             |       |
| N/A                      | Gutter Ponding?       | N/A   | N/A | Gutter Slope (%)            | N/A   |
| N/A                      | Gutter Lip Ht (in)    | N/A   | N/A | Gutter X Slope (%)          | N/A   |
| N/A                      | Painted X Walk1?      | No    | N/A | Painted X Walk2?            | No    |
|                          | X Walk 1 Direction    | To NW |     | X Walk 2 Direction          | To SW |
| N/A                      | X Walk 1 Width (in)   | N/A   | N/A | X Walk 2 Width (in)         | N/A   |
|                          | X Walk 1 Slope (%)    | 1.6   |     | X Walk 2 Slope (%)          | 2.8   |
|                          | X Walk 1 X Slope (%)  | 3.3   |     | X Walk 2 X Slope (%)        | 1.8   |
| N/A                      | Ramp inside XWalk1?   | N/A   | N/A | Ramp inside XWalk2?         | N/A   |
|                          | Road Slope (%)        | 4.5   | N/A | Clear Space?                | N/A   |
|                          | Road X Slope (%)      | 4.5   | N/A | Clear Space to XWalk (in)   | N/A   |
| N/A                      | Any Obstructions?     | N/A   | N/A | Storm Grate/Utility Hazard? | N/A   |
|                          | Obstruction Type      |       |     | Storm Grate/Utility Type    |       |
|                          |                       | N/A   |     |                             | N/A   |
|                          |                       |       | Yes | Surface Condition? (G/P)    | Good  |