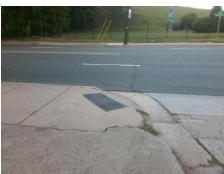

## Access Compliance Report Public Rights-of-Way (Curb Ramps)

Intersection ID: 12425 Main Street: W\_MOREHEAD\_ST Cross Street: ELDRIDGE\_ST Location: E

ADA ID: D9B5CDDACC8F Ramp Type: PerpDiag Initial Pass/Fail: Fail Overall Compliance: No Severity Score: 13.75

Surveyor Notes:

N/A

PROW/ADA:

Not Found, R304.2.2, R304.5.3

Total Cost: \$ 3200.00

| Compliance Description D |                       | Data  |     | liance Description          | Data  |
|--------------------------|-----------------------|-------|-----|-----------------------------|-------|
| N/A                      | Ramp Length (in)      | 33.0  | No  | Ramp Slope (%)              | 10.6  |
| Yes                      | Ramp Width (in)       | 48.0  | No  | Ramp XSlope (%)             | 4.0   |
| N/A                      | Flare Type LT         | N/A   | N/A | Flare Type RT               | N/A   |
| N/A                      | Flare Slope LT (%)    | N/A   | N/A | Flare Slope RT (%)          | N/A   |
| N/A                      | Flare Traversable LT? | N/A   | N/A | Flare Traversable RT?       | N/A   |
| N/A                      | Landing Length (in)   | N/A   | N/A | DWS Provided?               | N/A   |
| N/A                      | Landing Width (in)    | N/A   | N/A | DWS Contrast?               | N/A   |
| N/A                      | Landing Slope (%)     | N/A   | N/A | DWS Length (in)             | N/A   |
| N/A                      | Landing X Slope (%)   | N/A   | N/A | DWS Full Width?             | N/A   |
| N/A                      | Landing Curb? (Y/N)   | N/A   | N/A | DWS Offset (in)             | N/A   |
| N/A                      | Shared Landing?       | N/A   |     |                             |       |
| N/A                      | Gutter Ponding?       | N/A   | N/A | Gutter Slope (%)            | N/A   |
| N/A                      | Gutter Lip Ht (in)    | N/A   | N/A | Gutter X Slope (%)          | N/A   |
| N/A                      | Painted X Walk1?      | No    | N/A | Painted X Walk2?            | No    |
|                          | X Walk 1 Direction    | To NW |     | X Walk 2 Direction          | To SW |
| N/A                      | X Walk 1 Width (in)   | N/A   | N/A | X Walk 2 Width (in)         | N/A   |
|                          | X Walk 1 Slope (%)    | 1.6   |     | X Walk 2 Slope (%)          | 2.8   |
|                          | X Walk 1 X Slope (%)  | 3.3   |     | X Walk 2 X Slope (%)        | 1.8   |
| N/A                      | Ramp inside XWalk1?   | N/A   | N/A | Ramp inside XWalk2?         | N/A   |
|                          | Road Slope (%)        | 4.5   | N/A | Clear Space?                | N/A   |
|                          | Road X Slope (%)      | 4.5   | N/A | Clear Space to XWalk (in)   | N/A   |
| N/A                      | Any Obstructions?     | N/A   | N/A | Storm Grate/Utility Hazard? | N/A   |
|                          | Obstruction Type      |       |     | Storm Grate/Utility Type    |       |
|                          |                       | N/A   |     |                             | N/A   |
|                          |                       |       | Yes | Surface Condition? (G/P)    | Good  |